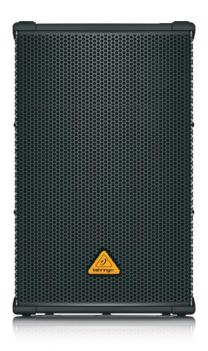

### EUROLIVE B1220 PRO

Professional 1,200-Watt 12" PA Loudspeaker System

- High-performance 1,200-Watt loudspeaker system for use as PA speaker or floor monitor
- Extremely powerful 12" longexcursion driver provides incredibly deep bass and acoustic power
- Proprietary 1.75" titaniumdiaphragm compression driver for exceptional high-frequency reproduction
- Ultra-wide 50 Hz 18 kHz frequency range (-10 dB), impedance 8 Ohms
- Extremely high sound pressure level (95 dB full space 1 W @ 1 m)
- Versatile enclosure profile allows different positioning:
  - 10 & 35 degree cluster and stacking mode
  - stand mounting with35-mm pole socket
  - floor monitor wedge
- Rotatable, unsymmetrical horn design allows driver adjustment for either horizontal floor monitor application or upright position
- Overload-protection circuitry ensures optimal HF driver protection
- Parallel input connectors allow linking of additional loudspeakers
- Ergonomically shaped handles for easy transport
- Rugged steel grill for optimal speaker protection

#### **Extraordinarily Versatile**

The unique enclosure profile allows multiple positioning options: 10° or 35° cluster and stacking mode; stand mounting with a built-in 35 mm (1.375") pole socket; or positioning as a floor monitor wedge. Capable of extremely high sound pressure levels: 95 dB (Full Space, 1 W @ 1 m), the B1220 PRO has a wide frequency response of 55 Hz - 18 kHz. Built-in overload-protection ensures optimal HF driver protection. The B1220 PRO's extraordinary fidelity and frequency response make it a favorite of vocalists and instrumentalists alike. Each loudspeaker features parallel inputs (both professional twist-lock and ½" cable), so you can connect as many as your power amp can handle.