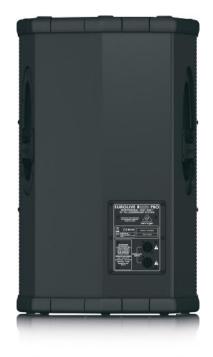

- Professional speaker connectors (compatible with Neutrik Speakon\*)
- Conceived and designed by BEHRINGER Germany

#### **Extraordinarily Versatile**

The unique enclosure profile allows multiple positioning options: 10° or 35° cluster and stacking mode; stand mounting with a built-in 35 mm (1.375") pole socket; or positioning as a floor monitor wedge. Capable of extremely high sound pressure levels: 95 dB (Full Space, 1 W @ 1 m), the B1220 PRO has a wide frequency response of 55 Hz - 18 kHz. Built-in overload-protection ensures optimal HF driver protection. The B1220 PRO's extraordinary fidelity and frequency response make it a favorite of vocalists and instrumentalists alike. Each loudspeaker features parallel inputs (both professional twist-lock and ½" cable), so you can connect as many as your power amp can handle.