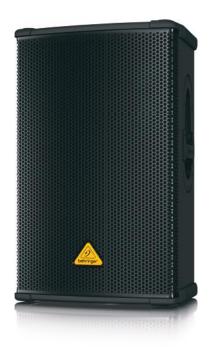

### EUROLIVE B1220 PRO

Professional 1,200-Watt 12" PA Loudspeaker System

- High-performance 1,200-Watt loudspeaker system for use as PA speaker or floor monitor
- Extremely powerful 12" longexcursion driver provides incredibly deep bass and acoustic power
- Proprietary 1.75" titaniumdiaphragm compression driver for exceptional high-frequency reproduction
- Ultra-wide 50 Hz 18 kHz frequency range (-10 dB), impedance 8 Ohms
- Extremely high sound pressure level (95 dB full space 1 W @ 1 m)
- Versatile enclosure profile allows different positioning:
  - 10 & 35 degree cluster and stacking mode
  - stand mounting with35-mm pole socket
  - floor monitor wedge
- Rotatable, unsymmetrical horn design allows driver adjustment for either horizontal floor monitor application or upright position
- Overload-protection circuitry ensures optimal HF driver protection
- Parallel input connectors allow linking of additional loudspeakers
- Ergonomically shaped handles for easy transport
- Rugged steel grill for optimal speaker protection

The EUROLIVE B1220 PRO loudspeaker is exactly what you've come to expect from BEHRINGER – 1,200-Watt power handling capacity, more features and absolutely more affordable! And thanks to the extremely powerful, long-excursion 12" Low-Frequency (LF) driver and state-of-the-art 1.75" titanium-diaphragm High-Frequency (HF) compression driver – the B1220 PRO arrives ready to push it to the limit