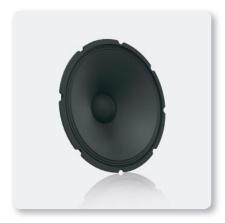

#### **Custom-Engineered Transducers**

Our LF and HF transducers are designed specifically for each application – it's what sets us apart from the competition. When you buy a BEHRINGER loudspeaker, you can rest assured that the transducers inside have been engineered to perform flawlessly in conjunction with every other element for truly professional results. The EUROLIVE B1220 PRO cranks out massive quantities of low end, with articulate, detailed mids and crystal-clear highs.

The EUROLIVE B1220 PRO loudspeaker is exactly what you've come to expect from BEHRINGER – 1,200-Watt power handling capacity, more features and absolutely more affordable! And thanks to the extremely powerful, long-excursion 12" Low-Frequency (LF) driver and state-of-the-art 1.75" titanium-diaphragm High-Frequency (HF) compression driver – the B1220 PRO arrives ready to push it to the limit