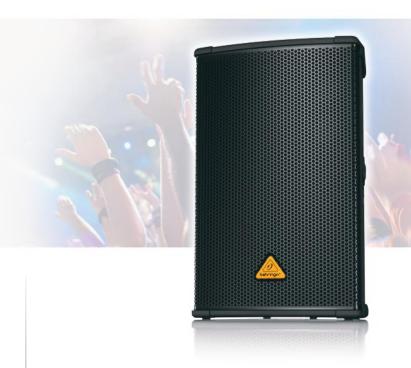

### EUROLIVE B1220 PRO

Professional 1,200-Watt 12" PA Loudspeaker System

- High-performance 1,200-Watt loudspeaker system for use as PA speaker or floor monitor
- Extremely powerful 12" longexcursion driver provides incredibly deep bass and acoustic power
- Proprietary 1.75" titaniumdiaphragm compression driver for exceptional high-frequency reproduction
- Ultra-wide 50 Hz 18 kHz frequency range (-10 dB), impedance 8 Ohms
- Extremely high sound pressure level (95 dB full space 1 W @ 1 m)
- Versatile enclosure profile allows different positioning:
  - 10 & 35 degree cluster and stacking mode
  - stand mounting with35-mm pole socket
  - floor monitor wedge
- Rotatable, unsymmetrical horn design allows driver adjustment for either horizontal floor monitor application or upright position
- Overload-protection circuitry ensures optimal HF driver protection
- Parallel input connectors allow linking of additional loudspeakers
- Ergonomically shaped handles for easy transport
- Rugged steel grill for optimal speaker protection

The EUROLIVE B1220 PRO loudspeaker is exactly what you've come to expect from BEHRINGER – 1,200-Watt power handling capacity, more features and absolutely more affordable! And thanks to the extremely powerful, long-excursion 12" Low-Frequency (LF) driver and state-of-the-art 1.75" titanium-diaphragm High-Frequency (HF) compression driver – the B1220 PRO arrives ready to push it to the limit

right out of the box. The B1220 PRO is destined to become a legend in its own right, alongside the other EUROLIVE models that have made BEHRINGER the world leader in loudspeakers.

Professional 1,200-Watt 12" PA Loudspeaker System

#### **Extraordinarily Versatile**

The unique enclosure profile allows multiple positioning options: 10° or 35° cluster and stacking mode; stand mounting with a built-in 35 mm (1.375") pole socket; or positioning as a floor monitor wedge. Capable of extremely high sound pressure levels: 95 dB (Full Space, 1 W @ 1 m), the B1220 PRO has a wide frequency response of 55 Hz - 18 kHz. Built-in overload-protection ensures optimal HF driver protection. The B1220 PRO's extraordinary fidelity and frequency response make it a favorite of vocalists and instrumentalists alike. Each loudspeaker features parallel inputs (both professional twist-lock and ½" cable), so you can connect as many as your power amp can handle.