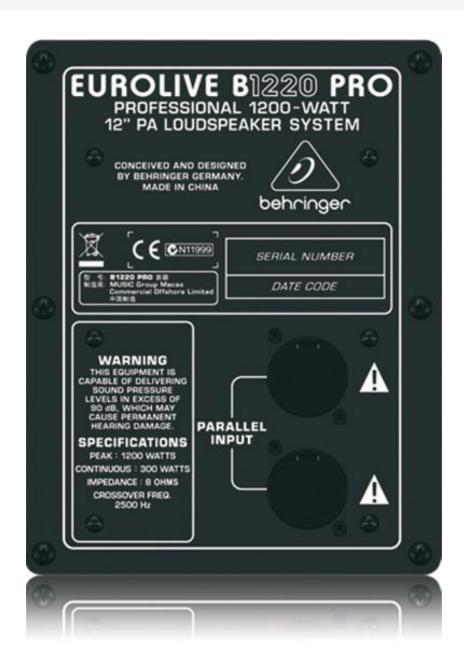

- Professional speaker connectors (compatible with Neutrik Speakon\*)
- Conceived and designed by BEHRINGER Germany

#### **Extraordinarily Versatile**

The unique enclosure profile allows multiple positioning options: 10° or 35° cluster and stacking mode; stand mounting with a built-in 35 mm (1.375") pole socket; or positioning as a floor monitor wedge. Capable of extremely high sound pressure levels: 95 dB (Full Space, 1 W @ 1 m), the B1220 PRO has a wide frequency response of 55 Hz - 18 kHz. Built-in overload-protection ensures optimal HF driver protection. The B1220 PRO's extraordinary fidelity and frequency response make it a favorite of vocalists and instrumentalists alike. Each loudspeaker features parallel inputs (both professional twist-lock and ½" cable), so you can connect as many as your power amp can handle.