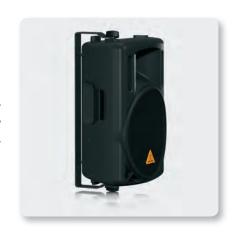

### **Extraordinarily Versatile**

Thanks to their trapezoidal shape, B212XL loudspeakers are suitable for a wide variety of applications. They can be mounted on standard speaker poles, placed vertically atop subwoofers, or even laid on their side for use as onstage monitor wedges. Their extraordinary fidelity and frequency response make them a favorite of vocalists and instrumentalists alike. Each loudspeaker features parallel inputs (both professional twist-lock and ¼" cable), so you can connect as many as your power amp can handle.