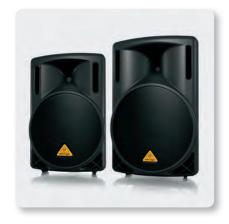

### EUROLIVE B212XL

800-Watt 2-Way PA Speaker System with 12" Woofer and 1.75" Titanium Compression Driver

- High-power 2-way PA sound reinforcement speaker system for live and playback applications (200 Watts Continuous / 800 Watts Peak Power)
- Ultra-compact and light weight system delivers excellent sound even at extreme sound pressure levels
- Extremely powerful 12" longexcursion driver provides incredibly deep bass and acoustic power
- State-of-the-art 1.75" titaniumdiaphragm compression driver for exceptional highfrequency reproduction
- Ultra-wide dispersion, large-format exponential horn
- Overload-protection circuitry ensures optimal HF driver protection
- Versatile trapezoidal enclosure design allows different positioning:
  - Stand mounting with 35-mm pole socket
  - Tilts on its side for use as a floor monitor
- Ergonomically shaped handles for easy carrying and setup
- 2 professional speaker connectors plus ¼" jack connectors
- Conceived and designed by BEHRINGER Germany

EUROLIVE B212XL loudspeakers are exactly what you've come to expect from BEHRINGER – 800-Watt power handling capacity, more features and absolutely more affordable! And thanks to their extremely powerful, 12" long-excursion Low-Frequency (LF) and state-of-theart 1.75" titanium-diaphragm High-Frequency (HF) compression drivers, plus integrated overload protection circuitry – they arrive ready to push it to