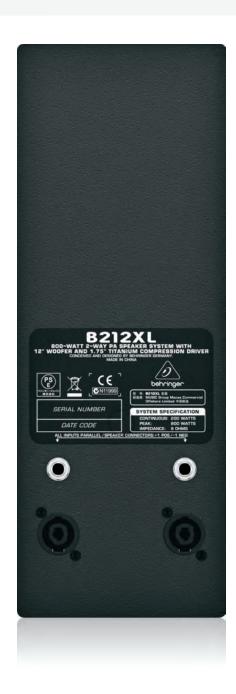

### **Extraordinarily Versatile**

Thanks to their trapezoidal shape, B212XL loudspeakers are suitable for a wide variety of applications. They can be mounted on standard speaker poles, placed vertically atop subwoofers, or even laid on their side for use as onstage monitor wedges. Their extraordinary fidelity and frequency response make them a favorite of vocalists and instrumentalists alike. Each loudspeaker features parallel inputs (both professional twist-lock and ¼" cable), so you can connect as many as your power amp can handle.