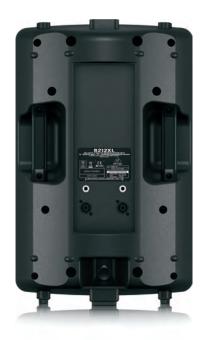

### **Extraordinarily Versatile**

Thanks to their trapezoidal shape, B212XL loudspeakers are suitable for a wide variety of applications. They can be mounted on standard speaker poles, placed vertically atop subwoofers, or even laid on their side for use as onstage monitor wedges. Their extraordinary fidelity and frequency response make them a favorite of vocalists and instrumentalists alike. Each loudspeaker features parallel inputs (both professional twist-lock and ¼" cable), so you can connect as many as your power amp can handle.