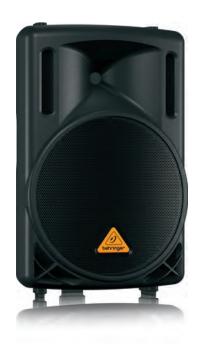

### EUROLIVE B212XL

800-Watt 2-Way PA Speaker System with 12" Woofer and 1.75" Titanium Compression Driver

- High-power 2-way PA sound reinforcement speaker system for live and playback applications (200 Watts Continuous / 800 Watts Peak Power)
- Ultra-compact and light weight system delivers excellent sound even at extreme sound pressure levels
- Extremely powerful 12" longexcursion driver provides incredibly deep bass and acoustic power
- State-of-the-art 1.75" titaniumdiaphragm compression driver for exceptional highfrequency reproduction
- Ultra-wide dispersion, large-format exponential horn
- Overload-protection circuitry ensures optimal HF driver protection
- Versatile trapezoidal enclosure design allows different positioning:
  - Stand mounting with 35-mm pole socket
  - Tilts on its side for use as a floor monitor
- Ergonomically shaped handles for easy carrying and setup
- 2 professional speaker connectors plus ¼" jack connectors
- Conceived and designed by BEHRINGER Germany

EUROLIVE B212XL loudspeakers are exactly what you've come to expect from BEHRINGER – 800-Watt power handling capacity, more features and absolutely more affordable! And thanks to their extremely powerful, 12" long-excursion Low-Frequency (LF) and state-of-theart 1.75" titanium-diaphragm High-Frequency (HF) compression drivers, plus integrated overload protection circuitry – they arrive ready to push it to

the limit right out of the box. These professional loudspeakers are destined to become legends in their own right, alongside the other EUROLIVE models that have made BEHRINGER the world leader in active loudspeakers.

# Custom-Engineered Transducers

Our LF and HF transducers are designed specifically for each application – it's what sets us apart from the competition. When you buy a BEHRINGER loudspeaker, you can rest assured that the transducers inside have been engineered to perform flawlessly in conjunction with every other element for truly professional results. B212XL loudspeaker systems crank out massive quantities of low end, with articulate, detailed mids and crystal-clear highs.

#### Big Sound, Lightweight and Affordable

Big here, small there, lots of this, just a touch of that – we all have our own personal preferences, but the EUROLIVE B212XL puts it all in one convenient, easy to carry package. These loudspeakers really pack a punch and handle up to 800 Watts. Recessed handles and ultra-light weight make them easy to lift and transport (24 lbs/10.89 kg), and B212XL loudspeakers sound great and are supremely affordable.

### **Extraordinarily Versatile**

Thanks to their trapezoidal shape, B212XL loudspeakers are suitable for a wide variety of applications. They can be mounted on standard speaker poles, placed vertically atop subwoofers, or even laid on their side for use as onstage monitor wedges. Their extraordinary fidelity and frequency response make them a favorite of vocalists and instrumentalists alike. Each loudspeaker features parallel inputs (both professional twist-lock and ¼" cable), so you can connect as many as your power amp can handle.