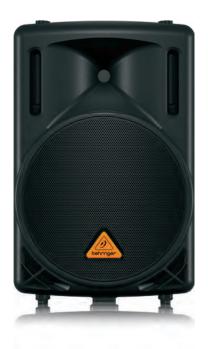

### EUROLIVE B212XL

800-Watt 2-Way PA Speaker System with 12" Woofer and 1.75" Titanium Compression Driver