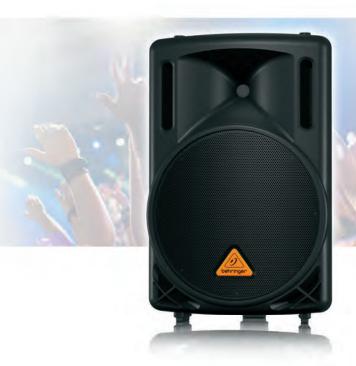

### EUROLIVE B212XL

800-Watt 2-Way PA Speaker System with 12" Woofer and 1.75" Titanium Compression Driver

- High-power 2-way PA sound reinforcement speaker system for live and playback applications (200 Watts Continuous / 800 Watts Peak Power)
- Ultra-compact and light weight system delivers excellent sound even at extreme sound pressure levels
- Extremely powerful 12" longexcursion driver provides incredibly deep bass and acoustic power
- State-of-the-art 1.75" titaniumdiaphragm compression driver for exceptional highfrequency reproduction
- Ultra-wide dispersion, large-format exponential horn
- Overload-protection circuitry ensures optimal HF driver protection
- Versatile trapezoidal enclosure design allows different positioning:
  - Stand mounting with 35-mm pole socket
  - Tilts on its side for use as a floor monitor
- Ergonomically shaped handles for easy carrying and setup
- 2 professional speaker connectors plus ¼" jack connectors
- Conceived and designed by BEHRINGER Germany

EUROLIVE B212XL loudspeakers are exactly what you've come to expect from BEHRINGER – 800-Watt power handling capacity, more features and absolutely more affordable! And thanks to their extremely powerful, 12" long-excursion Low-Frequency (LF) and state-of-theart 1.75" titanium-diaphragm High-Frequency (HF) compression drivers, plus integrated overload protection circuitry – they arrive ready to push it to

#### Big Sound, Lightweight and Affordable

Big here, small there, lots of this, just a touch of that – we all have our own personal preferences, but the EUROLIVE B212XL puts it all in one convenient, easy to carry package. These loudspeakers really pack a punch and handle up to 800 Watts. Recessed handles and ultra-light weight make them easy to lift and transport (24 lbs/10.89 kg), and B212XL loudspeakers sound great and are supremely affordable.

### **Extraordinarily Versatile**

Thanks to their trapezoidal shape, B212XL loudspeakers are suitable for a wide variety of applications. They can be mounted on standard speaker poles, placed vertically atop subwoofers, or even laid on their side for use as onstage monitor wedges. Their extraordinary fidelity and frequency response make them a favorite of vocalists and instrumentalists alike. Each loudspeaker features parallel inputs (both professional twist-lock and ¼" cable), so you can connect as many as your power amp can handle.