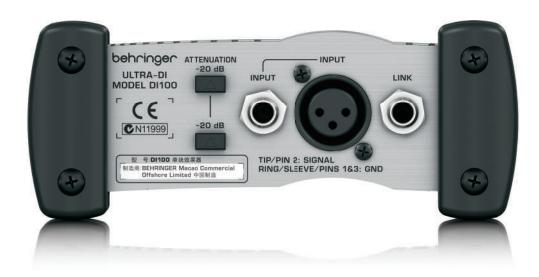

#### **Be Direct**

Plug into the DI100's balanced ¼" TRS or XLR Input, then send a signal to your console via the balanced XLR output. You can even plug your guitar or bass amp's speaker output into the DI100, which can handle ratings of up to 3,000 Watts and still deliver a perfect signal. It also features a ¼" LINK jack to send your signal to an on-stage amplifier. The DI100 is equipped to handle "hot" signals, thanks to its switchable built-in attenuation pad for input levels of up to +50 dB. Also included is a superior ground-lift switch to eliminate ground loop issues. The DI100 also features our highly-acclaimed OT-1 output transformer for the most pristine signal transfer.