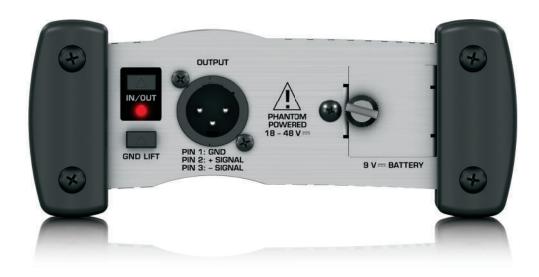

#### **Be Direct**

Plug into the DI100's balanced ¼" TRS or XLR Input, then send a signal to your console via the balanced XLR output. You can even plug your guitar or bass amp's speaker output into the DI100, which can handle ratings of up to 3,000 Watts and still deliver a perfect signal. It also features a ¼" LINK jack to send your signal to an on-stage amplifier. The DI100 is equipped to handle "hot" signals, thanks to its switchable built-in attenuation pad for input levels of up to +50 dB. Also included is a superior ground-lift switch to eliminate ground loop issues. The DI100 also features our highly-acclaimed OT-1 output transformer for the most pristine signal transfer.