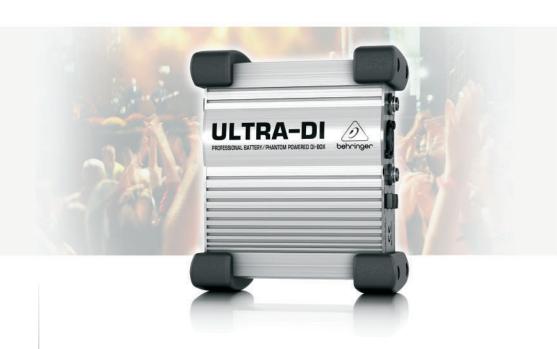

### ULTRA-DI DI100

Professional Battery/Phantom Powered DI-Box

- Professional and multi-purpose direct injection box for stage and studio applications
- Provides impedance and signal matching for the direct connection of instruments to mixers and amplifiers
- Ultra-flat frequency response due to renowned BEHRINGER OT-1 transformer
- Internal battery automatically shuts off when phantom power is applied
- Allows direct connection to speaker outputs with up to 3,000 Watts
- Switchable input attenuation allows input levels of up to +50 dB
- Ground Lift switch eliminates typical ground loop problems
- 1/4" TRS and gold-plated XLR connectors
- Ultra-rugged, road-suitable aluminum case
- Stackable oversized rubber corners
- Conceived and designed by BEHRINGER Germany

# ULTRA-DI DI100

Professional Battery/Phantom Powered DI-Box