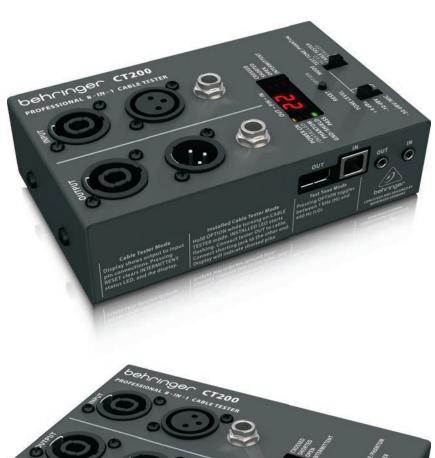

### **Test With the Best**

The CT200 accepts every type of cable you might use in a recording or live performance situation: XLR, Speakon\*, TRS (1/4", 1/6"), RCA, RJ45, MIDI and USB. Choose from 3 diagnostic modes: Cable Test, installed Cable Tester or Tone. The CT200 can check for continuity, intermittent or shorted connections, the presence of phantom power and grounded shields. Because this handy tool runs on two AA batteries, you can carry it in your pocket and be ready to troubleshoot at a moment's notice.

# POWER ON ///STALLED OPTION RESET OPTION TONE LEVEL MODE +4 dBu -10 dBV -50 dBV/MIC OUT - PIN - IN CROSSED SHORTED OPEN INTERMITTENT CROSSED SHORTED OPEN INTERMITTENT TONE LEVEL MODE - TEST TONE/PHANTOM HI/LO CABLE TESTER //NSTALLED OFF