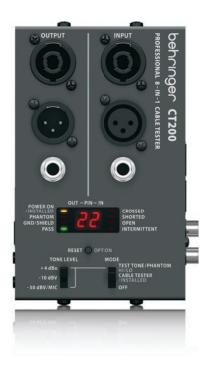

Microprocessor-Controlled 8-in-1 Cable Tester

- Microprocessor-controlled cable tester featuring 3 modes: cable and installed cable test plus test tone mode
- Accepts all standard connectors: XLR, Speakon\*, TRS (¼", ½"), RCA, RJ45, MIDI and USB
- Super-easy operation with intuitive LED display
- Continuity check and intermittent contact detection
- Phantom-power and ground-shield check
- Test-tone generator:1 kHz or 440 Hz at +4 dBu,-10 dBV or -50 dBV
- Operates with 2 AA size batteries (not included)
- Conceived and designed by BEHRINGER Germany

### **Test With the Best**

The CT200 accepts every type of cable you might use in a recording or live performance situation: XLR, Speakon\*, TRS (1/4", 1/6"), RCA, RJ45, MIDI and USB. Choose from 3 diagnostic modes: Cable Test, installed Cable Tester or Tone. The CT200 can check for continuity, intermittent or shorted connections, the presence of phantom power and grounded shields. Because this handy tool runs on two AA batteries, you can carry it in your pocket and be ready to troubleshoot at a moment's notice.

# POWER ON ///STALLED OPTION RESET OPTION TONE LEVEL MODE +4 dBu -10 dBV -50 dBV/MIC OUT - PIN - IN CROSSED SHORTED OPEN INTERMITTENT CROSSED SHORTED OPEN INTERMITTENT TONE LEVEL MODE - TEST TONE/PHANTOM HI/LO CABLE TESTER //NSTALLED OFF