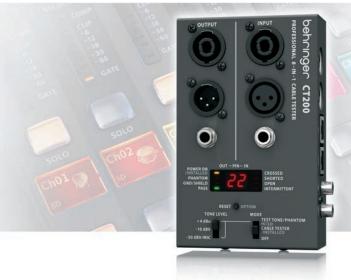

Microprocessor-Controlled 8-in-1 Cable Tester

- Microprocessor-controlled cable tester featuring 3 modes: cable and installed cable test plus test tone mode
- Accepts all standard connectors: XLR, Speakon\*, TRS (¼", ½"), RCA, RJ45, MIDI and USB
- Super-easy operation with intuitive LED display
- Continuity check and intermittent contact detection
- Phantom-power and ground-shield check
- Test-tone generator:1 kHz or 440 Hz at +4 dBu,-10 dBV or -50 dBV
- Operates with 2 AA size batteries (not included)
- Conceived and designed by BEHRINGER Germany

### **Test With the Best**

The CT200 accepts every type of cable you might use in a recording or live performance situation: XLR, Speakon\*, TRS (1/4", 1/6"), RCA, RJ45, MIDI and USB. Choose from 3 diagnostic modes: Cable Test, installed Cable Tester or Tone. The CT200 can check for continuity, intermittent or shorted connections, the presence of phantom power and grounded shields. Because this handy tool runs on two AA batteries, you can carry it in your pocket and be ready to troubleshoot at a moment's notice.

# POWER ON ///STALLED OPTION RESET OPTION TONE LEVEL MODE +4 dBu -10 dBV -50 dBV/MIC OUT - PIN - IN CROSSED SHORTED OPEN INTERMITTENT CROSSED SHORTED OPEN INTERMITTENT TONE LEVEL MODE - TEST TONE/PHANTOM HI/LO CABLE TESTER //NSTALLED OFF