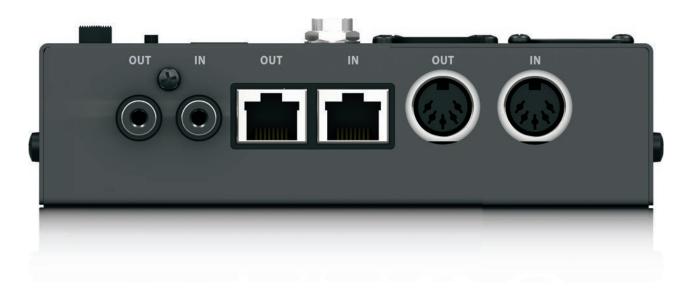

### **Test With the Best**

The CT200 accepts every type of cable you might use in a recording or live performance situation: XLR, Speakon\*, TRS (1/4", 1/6"), RCA, RJ45, MIDI and USB. Choose from 3 diagnostic modes: Cable Test, installed Cable Tester or Tone. The CT200 can check for continuity, intermittent or shorted connections, the presence of phantom power and grounded shields. Because this handy tool runs on two AA batteries, you can carry it in your pocket and be ready to troubleshoot at a moment's notice.