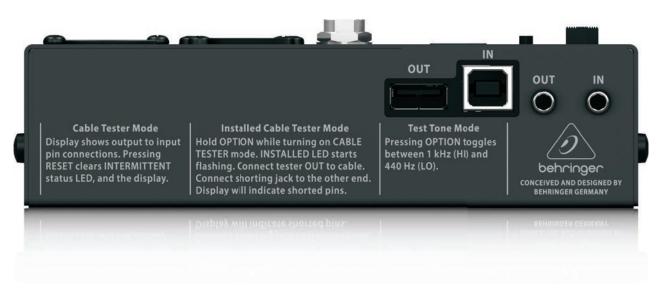

### **Test With the Best**

The CT200 accepts every type of cable you might use in a recording or live performance situation: XLR, Speakon\*, TRS (1/4", 1/6"), RCA, RJ45, MIDI and USB. Choose from 3 diagnostic modes: Cable Test, installed Cable Tester or Tone. The CT200 can check for continuity, intermittent or shorted connections, the presence of phantom power and grounded shields. Because this handy tool runs on two AA batteries, you can carry it in your pocket and be ready to troubleshoot at a moment's notice.