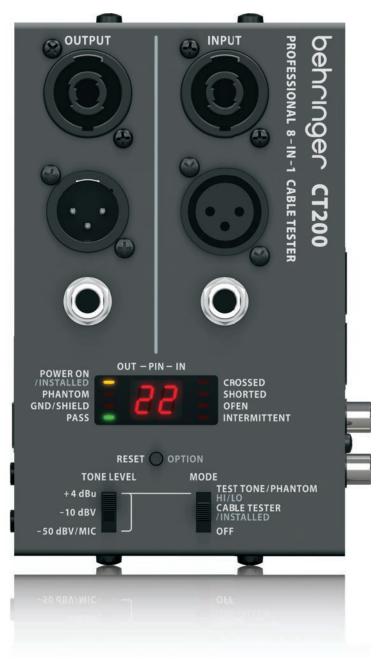

Microprocessor-Controlled 8-in-1 Cable Tester

- Microprocessor-controlled cable tester featuring 3 modes: cable and installed cable test plus test tone mode
- Accepts all standard connectors: XLR, Speakon\*, TRS (¼", ½"), RCA, RJ45, MIDI and USB
- Super-easy operation with intuitive LED display
- Continuity check and intermittent contact detection
- Phantom-power and ground-shield check
- Test-tone generator:1 kHz or 440 Hz at +4 dBu,-10 dBV or -50 dBV
- Operates with 2 AA size batteries (not included)
- Conceived and designed by BEHRINGER Germany

# POWER ON ///STALLED OPTION RESET OPTION TONE LEVEL MODE +4 dBu -10 dBV -50 dBV/MIC OUT - PIN - IN CROSSED SHORTED OPEN INTERMITTENT CROSSED SHORTED OPEN INTERMITTENT TONE LEVEL MODE - TEST TONE/PHANTOM HI/LO CABLE TESTER //NSTALLED OFF

### **Test With the Best**

The CT200 accepts every type of cable you might use in a recording or live performance situation: XLR, Speakon\*, TRS (1/4", 1/6"), RCA, RJ45, MIDI and USB. Choose from 3 diagnostic modes: Cable Test, installed Cable Tester or Tone. The CT200 can check for continuity, intermittent or shorted connections, the presence of phantom power and grounded shields. Because this handy tool runs on two AA batteries, you can carry it in your pocket and be ready to troubleshoot at a moment's notice.