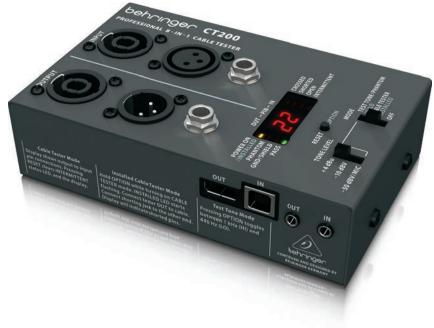

### **Test With the Best**

The CT200 accepts every type of cable you might use in a recording or live performance situation: XLR, Speakon\*, TRS (1/4", 1/6"), RCA, RJ45, MIDI and USB. Choose from 3 diagnostic modes: Cable Test, installed Cable Tester or Tone. The CT200 can check for continuity, intermittent or shorted connections, the presence of phantom power and grounded shields. Because this handy tool runs on two AA batteries, you can carry it in your pocket and be ready to troubleshoot at a moment's notice.