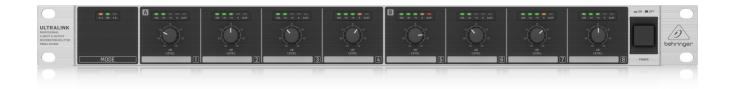

## **Professional 2-Input 8-Output Distribution Splitter**

**Product Features** 

Ultra-flexible and easy-to-use distribution splitter for commercial sound applications

Dual mode 2-In / 4 out or 1-in / 8-out operation

2 ultra-low noise line inputs with separate link output connectors

8 output channels each featuring independent level controls

5-segment LED meters for each output to indicate signal activity

Servo-balanced inputs and outputs with gold-plated XLR connectors