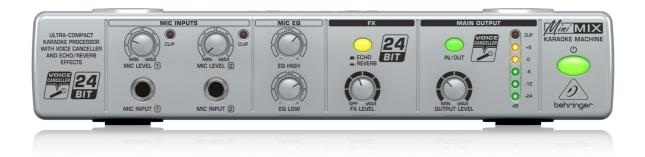

## **Ultra-Compact Karaoke Processor with Voice Canceller and Echo/Reverb Effects**Product Features

Ultra-compact karaoke/voice processor for podcast, studio and stage applications

Revolutionary Voice Canceller - effectively eliminates vocals from any stereo source while retaining most music elements

Integrated digital echo/reverb processor for ultimate vocal enhancement

2 independent mic channels with Level controls and Clip indicators for perfect level adjustment

Dedicated 2-band EQ for awesome vocal enhancement and sound shaping

Accurate 6-segment LED output meter for precise level indication

Stereo Line Inputs/Outputs for connecting your favorite CD, MP3, tape recorder etc.

All Mini Series models can be stacked on top of each other to create an ultra-compact signal processor solution