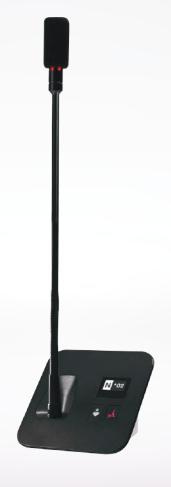

## **Conference System** | **FUN Series**

Table-Top Chairman Unit

- LED Ring is Concealed inside of the Mic Capsule
- Ergonomic & Intuitive Design
- High-resolution OLED Display
- 4-Colours LED Indicator Lights
- 3 "Prior" Speaking Functions for Chairman Units
- · Minimum Dimension of Microphone Base