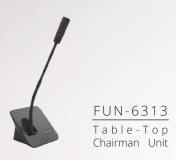

## **Conference System** | **FUN Series**

Table-Top Chairman Unit

- LED Ring is Concealed inside of the Mic Capsule
- Ergonomic & Intuitive Design
- High-resolution OLED Display
- 4-Colours LED Indicator Lights
- 3 "Prior" Speaking Functions for Chairman Units
- · Minimum Dimension of Microphone Base

## **SPECIFICATION**

**Type** Electret Condenser Cardioid

 Frequency Response
 50HZ~18KHZ

 Sensitivity
 -47dBV/pa

 T.H.D.
 <0.1%</td>

 S/N Ratio
 >85dB

 Voltage
 DC12~24V

 Connection
 CAT-5e

**Size (HxWxD)** 115 x 92 x 72 mm

Weight 850 g