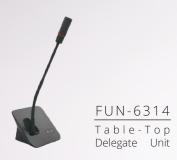

## **Conference System** | **FUN Series**

Table-Top Delegate Unit

- LED Ring is Concealed inside of the Mic Capsule
- Ergonomic & Intuitive Design
- High-resolution OLED Display
- 4-Colours LED Indicator Lights
- Any delegate unit can be set as vice-chairman identity
- · Minimum Dimension of Microphone Base