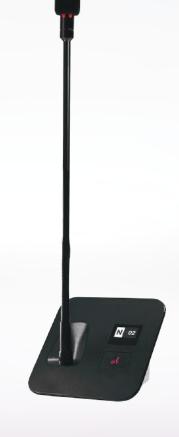

## **Conference System** | **FUN Series**

Table-Top Delegate Unit

- LED Ring is Concealed inside of the Mic Capsule
- Ergonomic & Intuitive Design
- High-resolution OLED Display
- 4-Colours LED Indicator Lights
- Any delegate unit can be set as vice-chairman identity
- · Minimum Dimension of Microphone Base

## **SPECIFICATION**

**Type** Electret Condenser Cardioid

 Frequency Response
 50HZ~18KHZ

 Sensitivity
 -47dBV/pa

 T.H.D.
 <0.1%</td>

 S/N Ratio
 >85dB

 Voltage
 DC12~24V

 Connection
 CAT-5e

**Size (HxWxD)** 115 x 92 x 72 mm

Weight 850 g