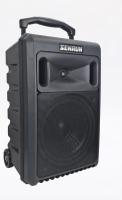

# **Portable PA Amplifier**

Trunk type

(HxWxD) 19.69" x 11.42" x 14.17" 34.17 lbs with battery

E P - 8 0 0

**TRUNK TYPE** 

EP-800 has streamline style design, excellent in quality sound effect speaker with RMS 100W output power. Build in hidden press up handle and facilitate the design of the wheels in order to carry easier for end users. Can be used for venues of approximately 600 people

EP-800

150W @Peak / 100W @RMS / Class-D Stand-by 12~15 hours / Battery life Up to 9 hours (depends on volume)

(DxWxH) **290 x 320 x 500 mm approx. 15.5 kg** (with battery)