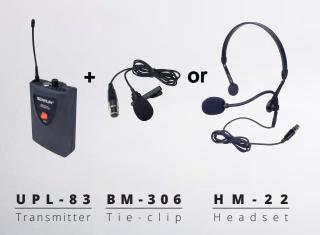

#### **ALTERNATIVE OPTION**

*Belt-pack Transmtter with Tie-clip microphone or Headset microphone* 

Romote Control x 1

Charging Cable x 1

Handheld Mic. x 2~4 (OPTIONAL)

#### Storge Bag x 1

AA Charging Dock x 1

for microphone (battery not included)