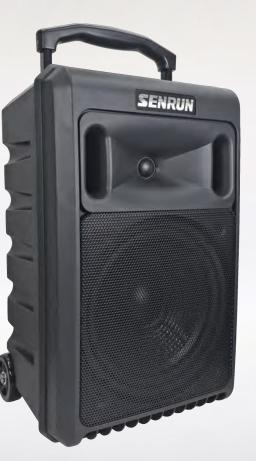

**TRUNK TYPE** 

EP-800 has streamline style design, excellent in quality sound effect speaker with RMS 100W output power. Build in hidden press up handle and facilitate the design of the wheels in order to carry easier for end users. Can be used for venues of approximately 600 people

EP-800

150W @Peak / 100W @RMS / Class-D Stand-by 12~15 hours / Battery life Up to 9 hours (depends on volume)

(DxWxH) **290 x 320 x 500 mm approx. 15.5 kg** (with battery)