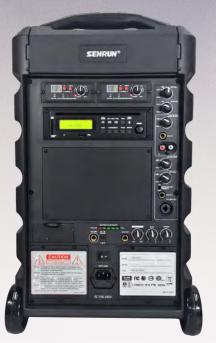

## **FEATURES**

Power saving design with a smart 4-segment battery meter for accurate battery level and charging status

Built-in storage compartments for 2 handheld microphone/ bodypack transmitter and remote control

Built with two wheels and extendable handle to transport with ease

 $4~\Omega$  / 8" full range speaker with Class D amplifier & Infrared remote control

Up to 4 true diversity UHF 16 frequency receivers with Voice priority mode & Digital echo

## **SPECIFICATION**

| speaker           | 4Ω /8" Full Range                         |
|-------------------|-------------------------------------------|
| Dutput power      | 150W@Peak / 100W@RMS (Class D Amplifier)  |
| Receiver Module   | UHP PLL Non-Diversity receiver module     |
|                   | ( Up to 4 pcs optional receiver)          |
|                   | 16 selectable channel LED signal display  |
| requency range    | UHF 600-960 MHz                           |
| requency response | 70Hz ~ 22kHz (±3dB)                       |
| r.H.D             | <1%                                       |
| Charge time       | 6-8 hours                                 |
| Battery life      | 9 hours (depends on volume)               |
| ower supply       | AC: 100-240V AC switching power supply    |
|                   | Battery: 12V/5Ah (2pcs) Lead acid battery |
| Dimensions        | W 320 x H 500 x D 290 mm                  |
| Weight (approx.)  | 15 ~ 16kg                                 |
|                   |                                           |