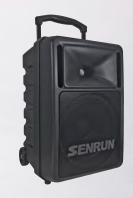

# **Portable PA Amplifier**

Trunk type

(HxWxD) 19.69" x 11.42" x 14.17" 34.17 lbs with battery

E P - 8 0 0

**TRUNK TYPE** 

EP-800 has streamline style design, excellent in quality sound effect speaker with RMS 100W output power. Build in hidden press up handle and facilitate the design of the wheels in order to carry easier for end users. Can be used for venues of approximately 600 people

EP-800

150W @Peak / 100W @RMS / Class-D Stand-by 12~15 hours / Battery life Up to 9 hours (depends on volume)

(DxWxH) **290 x 320 x 500 mm approx. 15.5 kg** (with battery)