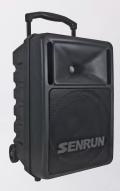

# **Portable PA Amplifier**

**SENRUN®** 

Trunk type

(HxWxD) 19.69" x 11.42" x 14.17" 34.17 lbs with battery

E P - 8 1 0

# **TRUNK TYPE**

EP-810 has a built in 10"woofer and 1"tweeter driver with 2 way speaker to provide a high quality sound effect. Build in hidden press up handle and facilitate the design of the wheels in order to carry easier for end users. Can be used for venues of approximately 600 people