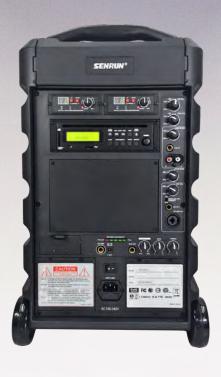

# **FEATURES**

Power saving design with a smart 4-segment battery meter for accurate battery level and charging status

Built-in storage compartments for 2 handheld microphone/ bodypack transmitter and remote control

Built with two wheels and extendable handle to transport with ease

2 way speaker system with Class D amplifiers & Infrared remote control

Up to 4 true diversity UHF 16 frequency receivers with Voice priority mode & Digital echo

# **SPECIFICATION**

**Speaker** 8  $\Omega$  / 1" Dome Tweeter 4 $\Omega$ / 10" Woofer

(high efficiency)

Output power 180W@Peak / 120W@RMS (Class D Amplifier)

**Receiver Module** UHP PLL Non-Diversity receiver module

(Up to 4 pcs optional receiver)

16 selectable channel LED signal display

Frequency range UHF 600-960 MHz Frequency response 70Hz ~ 22kHz (±3dB)

**T.H.D** <1%

**Charge time** 6-8 hours

**Battery life** 7 hours (depends on volume)

**Power supply** AC: 100-240V AC switching power supply

Battery: 12V/5Ah (2pcs) Lead acid battery

**Dimensions** W 320 x H 500 x D 290 mm

Weight (approx.)  $15 \sim 16 \text{kg}$ 