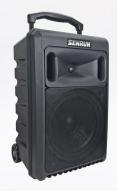

# **Portable PA Amplifier**

**SENRUN®** 

Trunk type

(HxWxD) 19.69" x 11.42" x 14.17" 34.17 lbs with battery

E P - 8 1 0

# **TRUNK TYPE**

EP-810 has a built in 10"woofer and 1"tweeter driver with 2 way speaker to provide a high quality sound effect. Build in hidden press up handle and facilitate the design of the wheels in order to carry easier for end users. Can be used for venues of approximately 600 people