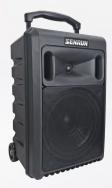

# **Portable PA Amplifier**

**SENRUN®** 

Trunk type

(HxWxD) 19.69" x 11.42" x 14.17" 34.17 lbs with battery

E P - 8 1 0

# **TRUNK TYPE**

EP-810 has a built in 10"woofer and 1"tweeter driver with 2 way speaker to provide a high quality sound effect. Build in hidden press up handle and facilitate the design of the wheels in order to carry easier for end users. Can be used for venues of approximately 600 people