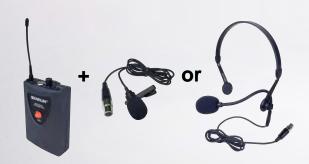

### **ALTERNATIVE OPTION**

Belt-pack Transmtter with Tie-clip microphone or Headset microphone

UPL-83
Transmitter
BM-306
Tie-clip

H M - 2 2
H e a d s e t