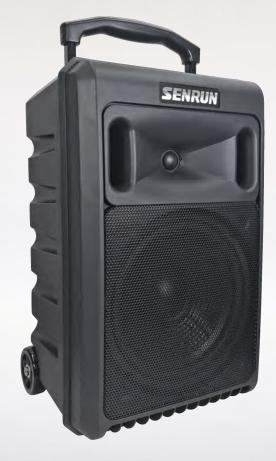

# **Portable PA Amplifier**

**SENRUN®** 

Trunk type

(HxWxD) 19.69" x 11.42" x 14.17" 34.17 lbs with battery

E P - 8 1 0

# **TRUNK TYPE**

EP-810 has a built in 10"woofer and 1"tweeter driver with 2 way speaker to provide a high quality sound effect. Build in hidden press up handle and facilitate the design of the wheels in order to carry easier for end users. Can be used for venues of approximately 600 people