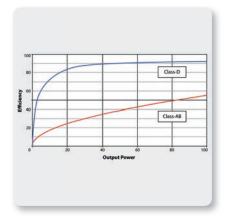

### The Secret to Amazing Sound

Thanks to our revolutionary Class-D amplifier technology and internal switch-mode power supplies, not only does the B205D sound incredible, but it weighs considerably less than most competing active loudspeakers. The state-of-the-art amplifications system pumps out 150 of the cleanest, punchiest Watts you've ever heard, and you can link additional active loudspeaker systems via the handy Thru socket. The built-in 3-channel mixer accepts XLR, TRS and RCA inputs, plus channel 1 features a switchable instrument-ready input – no DI required! A dedicated 3-band EQ (Low/Mid/High) provides simple, yet effective tonal control.