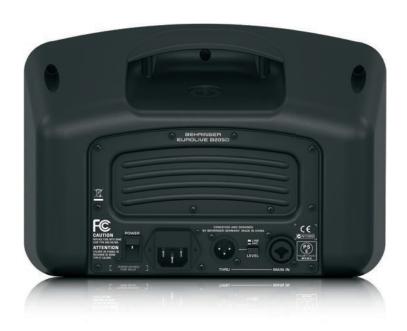

### The Secret to Amazing Sound

Thanks to our revolutionary Class-D amplifier technology and internal switch-mode power supplies, not only does the B205D sound incredible, but it weighs considerably less than most competing active loudspeakers. The state-of-the-art amplifications system pumps out 150 of the cleanest, punchiest Watts you've ever heard, and you can link additional active loudspeaker systems via the handy Thru socket. The built-in 3-channel mixer accepts XLR, TRS and RCA inputs, plus channel 1 features a switchable instrument-ready input – no DI required! A dedicated 3-band EQ (Low/Mid/High) provides simple, yet effective tonal control.