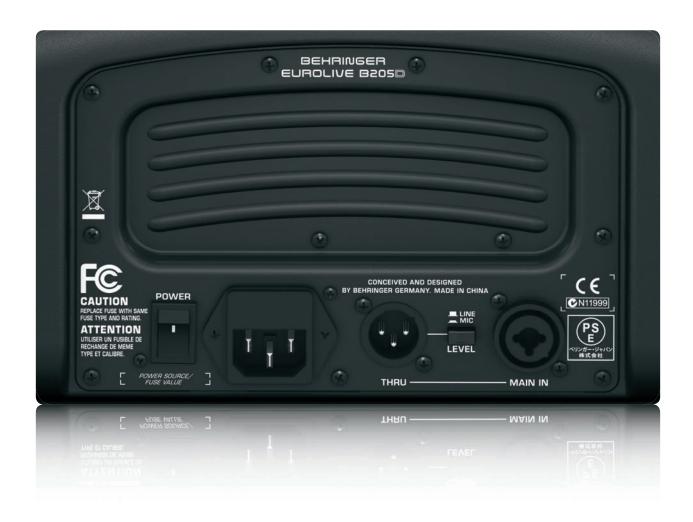

### The Secret to Amazing Sound

Thanks to our revolutionary Class-D amplifier technology and internal switch-mode power supplies, not only does the B205D sound incredible, but it weighs considerably less than most competing active loudspeakers. The state-of-the-art amplifications system pumps out 150 of the cleanest, punchiest Watts you've ever heard, and you can link additional active loudspeaker systems via the handy Thru socket. The built-in 3-channel mixer accepts XLR, TRS and RCA inputs, plus channel 1 features a switchable instrument-ready input – no DI required! A dedicated 3-band EQ (Low/Mid/High) provides simple, yet effective tonal control.