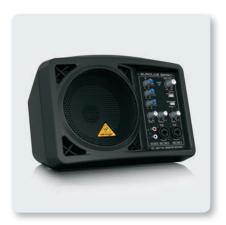

### **Custom-Engineered Drivers**

Let's face it; the drivers (otherwise known as speakers) are the only part of a sound system you actually hear. So when it comes to ours, we don't cut any corners. While some of our competitors outsource theirs, we custom-design and build our speakers from scratch. We wind our own voice coils, process the paper pulp into cones and even machine our own speaker back plates and frames. This enables us to control the quality, keep production costs down and frankly, to make better components. The premium-grade, full-range 5.25" neodymium driver was designed specifically, and optimized solely for use in the B205D.