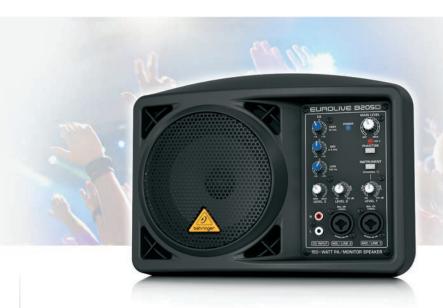

## EUROLIVE B205D

Ultra-Compact 150-Watt PA/ Monitor Speaker System

- Multi-purpose, 150-Watt, active speaker for vocal and keyboard monitoring, multi-media, press conferences and home recording studio, etc.
- Revolutionary Class-D amplifier technology: enormous power, incredible sonic performance and super-light weight
- 5.25" premium-quality, full-range neodymium driver
- Ultra-low noise 3-channel mixer with 3-band EQ
- 2 "Invisible" Mic Preamps with phantom power for condenser microphones and 1 instrumentready input (no DI required)
- Dedicated stereo input for keyboards, MP3, CD, etc.
- XLR "through" connector with mic/ line switch for linking more B205Ds
- Mic stand integration system for use with stand and boom
- Integrated limiter for ultimate system control and speaker protection
- Internal switch-mode power supply for noise-free audio, superior transient response and very low power consumption
- Super-tough, impact-resistant enclosure with integrated top carry handle
- Conceived and designed by BEHRINGER Germany

The ultra-compact B205D packs 150 Watts of amazing Class-D sound into a speaker system so light, you can mount it on a mic stand and aim it right at your ears – for the perfect personal monitor. But don't let the small size fool you – the B205D cranks out truckloads of high-quality sound; more than enough to serve as a PA system for your more intimate gigs and meetings – and it comes packed

### The Secret to Amazing Sound

Thanks to our revolutionary Class-D amplifier technology and internal switch-mode power supplies, not only does the B205D sound incredible, but it weighs considerably less than most competing active loudspeakers. The state-of-the-art amplifications system pumps out 150 of the cleanest, punchiest Watts you've ever heard, and you can link additional active loudspeaker systems via the handy Thru socket. The built-in 3-channel mixer accepts XLR, TRS and RCA inputs, plus channel 1 features a switchable instrument-ready input – no DI required! A dedicated 3-band EQ (Low/Mid/High) provides simple, yet effective tonal control.