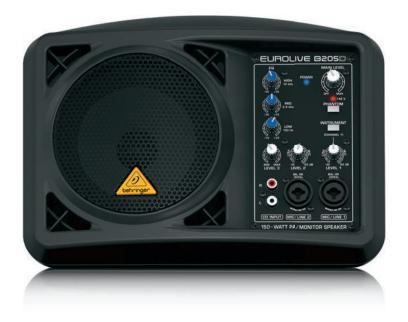

### The Secret to Amazing Sound

Thanks to our revolutionary Class-D amplifier technology and internal switch-mode power supplies, not only does the B205D sound incredible, but it weighs considerably less than most competing active loudspeakers. The state-of-the-art amplifications system pumps out 150 of the cleanest, punchiest Watts you've ever heard, and you can link additional active loudspeaker systems via the handy Thru socket. The built-in 3-channel mixer accepts XLR, TRS and RCA inputs, plus channel 1 features a switchable instrument-ready input – no DI required! A dedicated 3-band EQ (Low/Mid/High) provides simple, yet effective tonal control.

### **Custom-Engineered Drivers**

Let's face it; the drivers (otherwise known as speakers) are the only part of a sound system you actually hear. So when it comes to ours, we don't cut any corners. While some of our competitors outsource theirs, we custom-design and build our speakers from scratch. We wind our own voice coils, process the paper pulp into cones and even machine our own speaker back plates and frames. This enables us to control the quality, keep production costs down and frankly, to make better components. The premium-grade, full-range 5.25" neodymium driver was designed specifically, and optimized solely for use in the B205D.