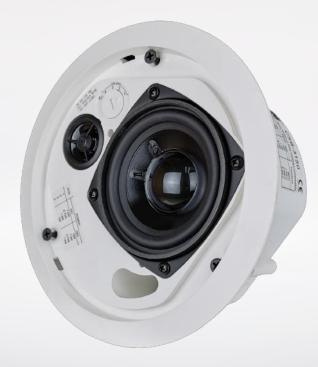

## **Bass Reflex | 2-Way Ceiling Loudspeaker**

Public Address Series

ø7.48" x H5.12" 3.59 lbs

C S B - 3 1 5 0

Very high quality 2-way speaker system with 3.5" polypropylene bass/mid cone & 8-ounce magnet + 0.5" mylar laminate dome tweeter

## Front Side

- Bass reflex design. Ported enclosure for extended bass response. Compact foreground and sound reinforcement quality.
- Rotary power selector. Removable locking connector with screw-down terminals, 2 input terminals and 2 loop-thru output terminals

**Termination** Removable locking connector with

screw-down terminals, 2 input terminals and 2 loop-thru output terminals

Material Baffle: High impact ABS, Backcan: Steel

Colour / Finish White

Dimensions Dia. 190 X H 130 mm
Cutout Size Dia. 170 mm
Net Weight (ea) 1.63 kg