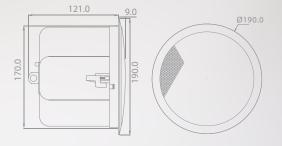

**Termination** Removable locking connector with

screw-down terminals, 2 input terminals and 2 loop-thru output terminals

Material Baffle: High impact ABS, Backcan: Steel

Colour / Finish White

Dimensions Dia. 190 X H 130 mm
Cutout Size Dia. 170 mm
Net Weight (ea) 1.63 kg