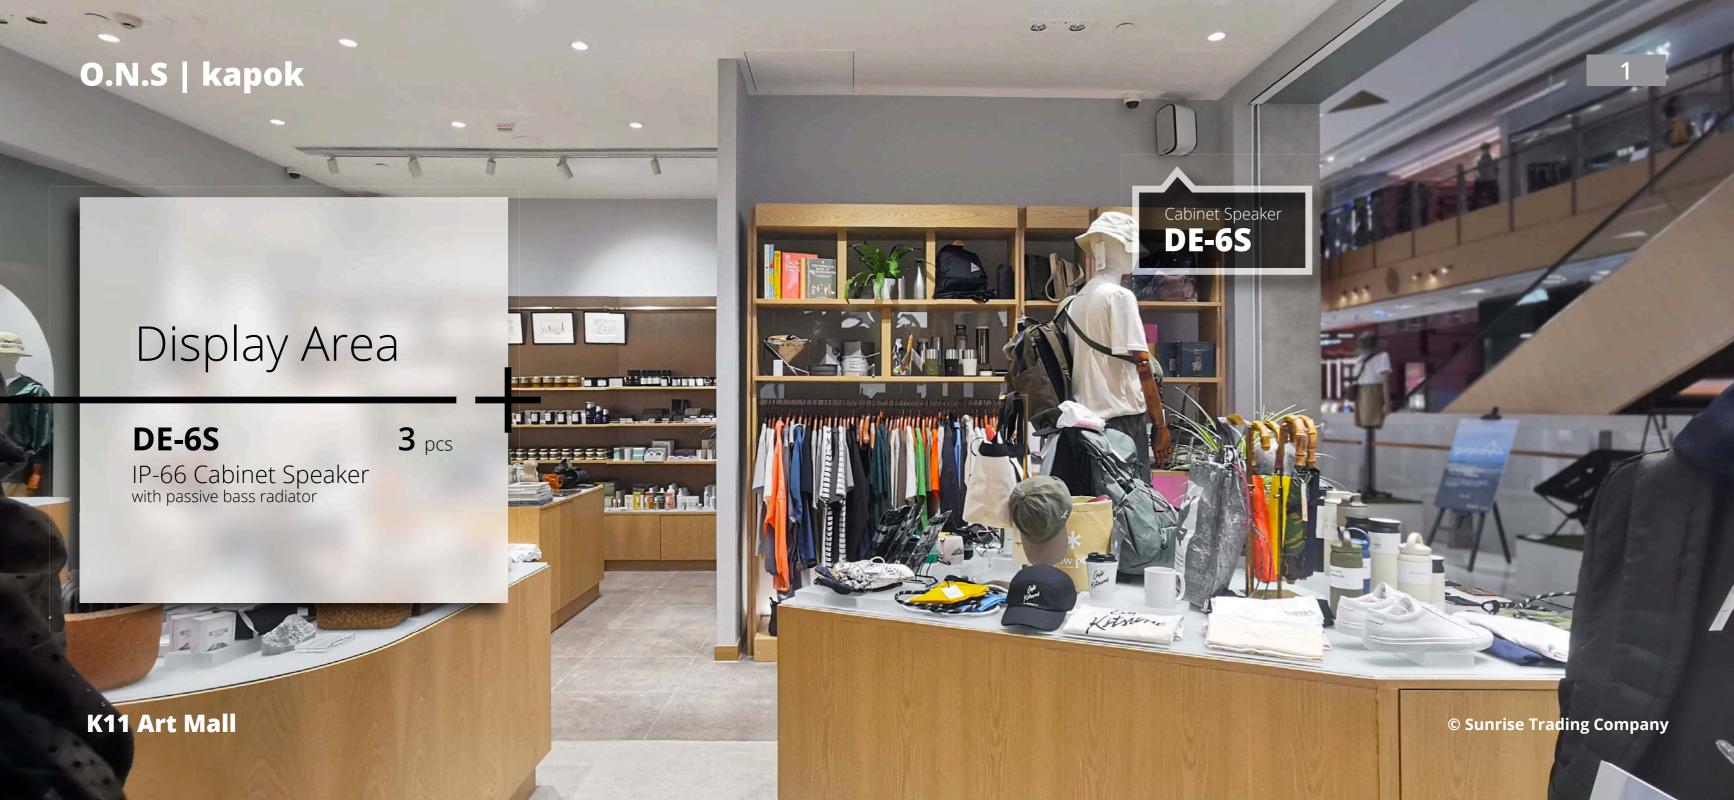

## Fitting Room

DE-6S

1 pcs

IP-66 Cabinet Speaker with passive bass radiator

© Sunrise Trading Company

## DE-6S

IP-66 Cabinet Speaker

with passive bass radiator

PRICE VALUE

O.N.S | kapok - K11 Art Mall

© Sunrise Trading Company

O.N.S | kapok

Passive radiator
is a terrific way to diverting
valuable energy into creating
that lovely bass effect that
we all enjoy so much.

**K11 Art Mall** 

© Sunrise Trading Company