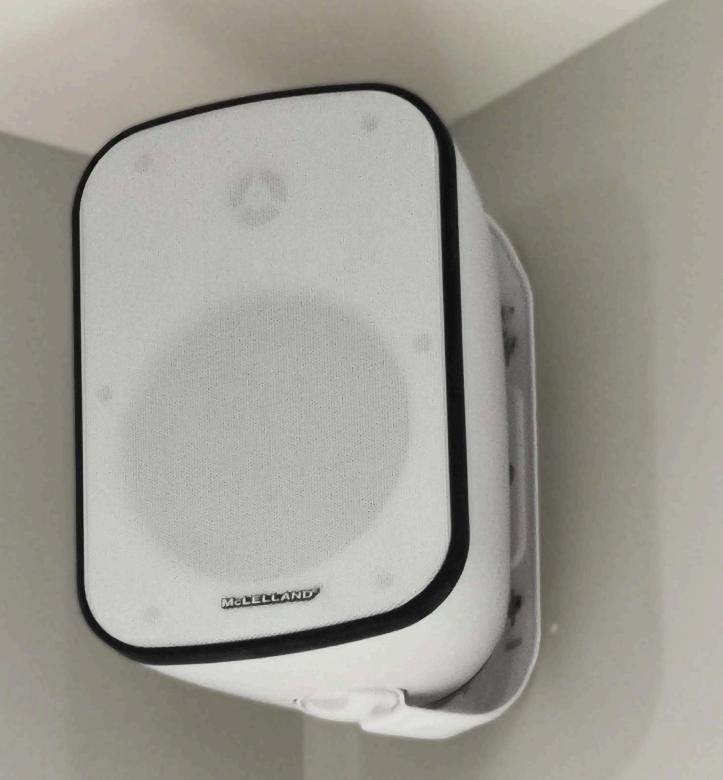

## Fitting Room

DE-6S

1 pcs

IP-66 Cabinet Speaker with passive bass radiator

© Sunrise Trading Company

## DE-6S

IP-66 Cabinet Speaker

with passive bass radiator

PRICE VALUE

O.N.S | kapok - K11 Art Mall

© Sunrise Trading Company

O.N.S | kapok

Passive radiator
is a terrific way to diverting
valuable energy into creating
that lovely bass effect that
we all enjoy so much.