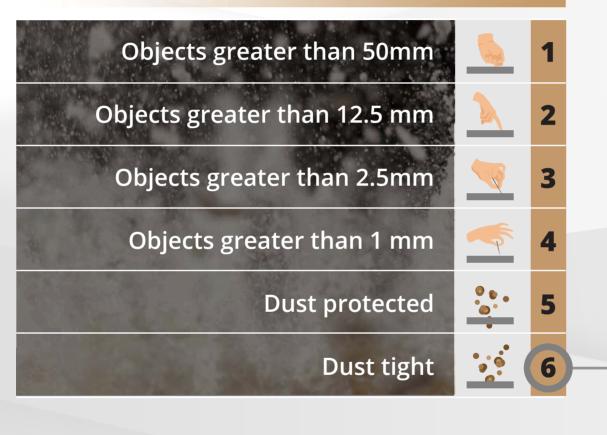

## **SOLIDS**

IP, standing for an Ingress Protection is often found in the form of a table. An IP rating is a measure of an enclosure or cases ability to resist items entering it.