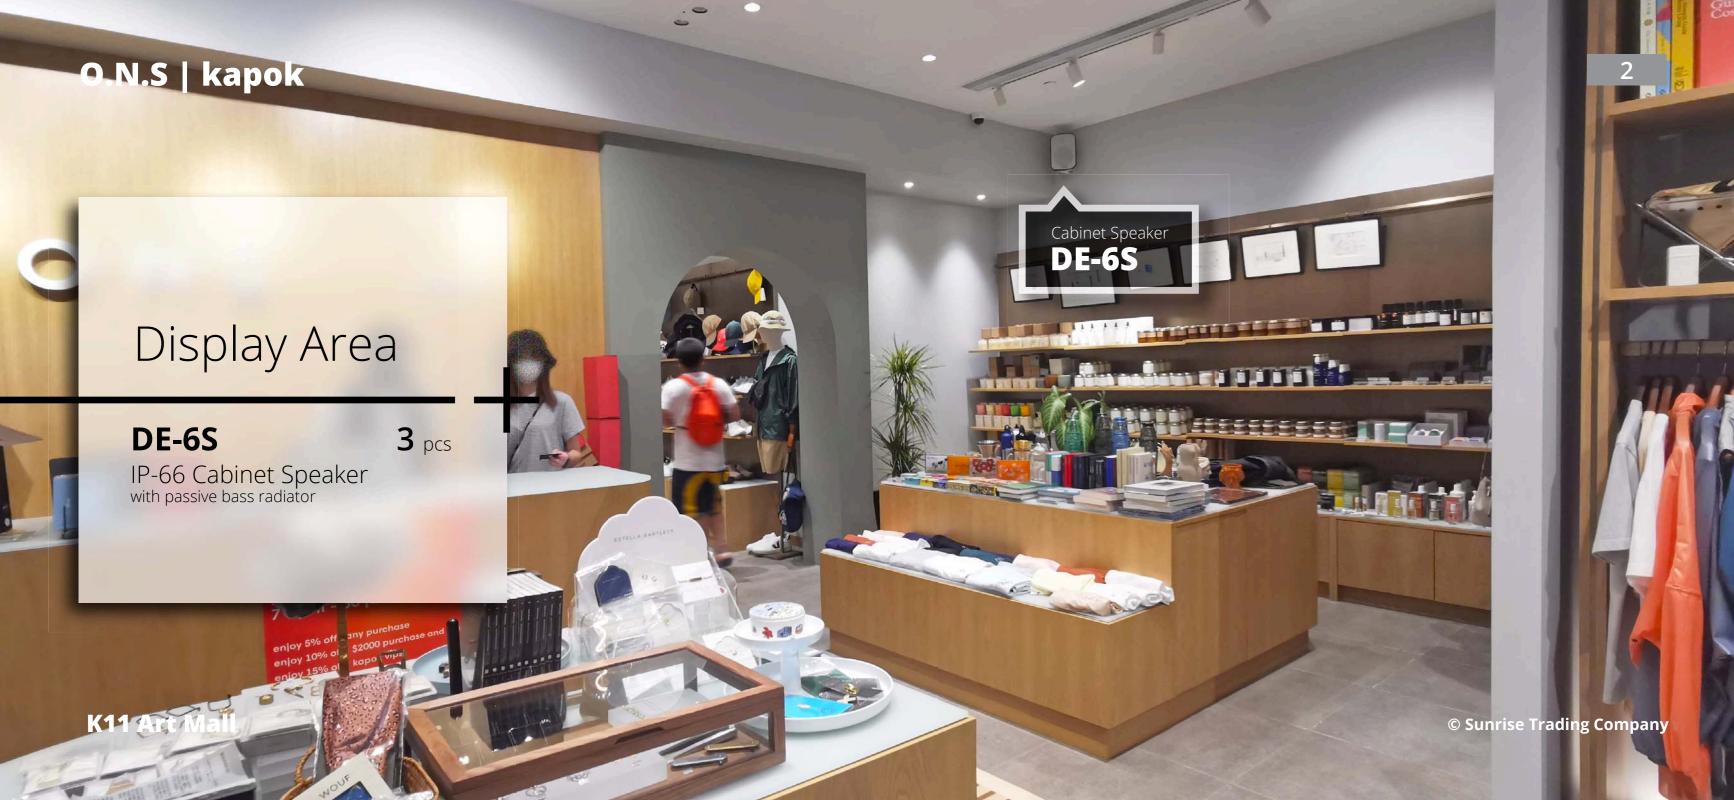

## Fitting Room

DE-6S

1 pcs

IP-66 Cabinet Speaker with passive bass radiator

© Sunrise Trading Company

## DE-6S

IP-66 Cabinet Speaker

with passive bass radiator

PRICE VALUE

O.N.S | kapok - K11 Art Mall

© Sunrise Trading Company

O.N.S | kapok

Passive radiator
is a terrific way to diverting
valuable energy into creating
that lovely bass effect that
we all enjoy so much.

**K11 Art Mall** 

© Sunrise Trading Company