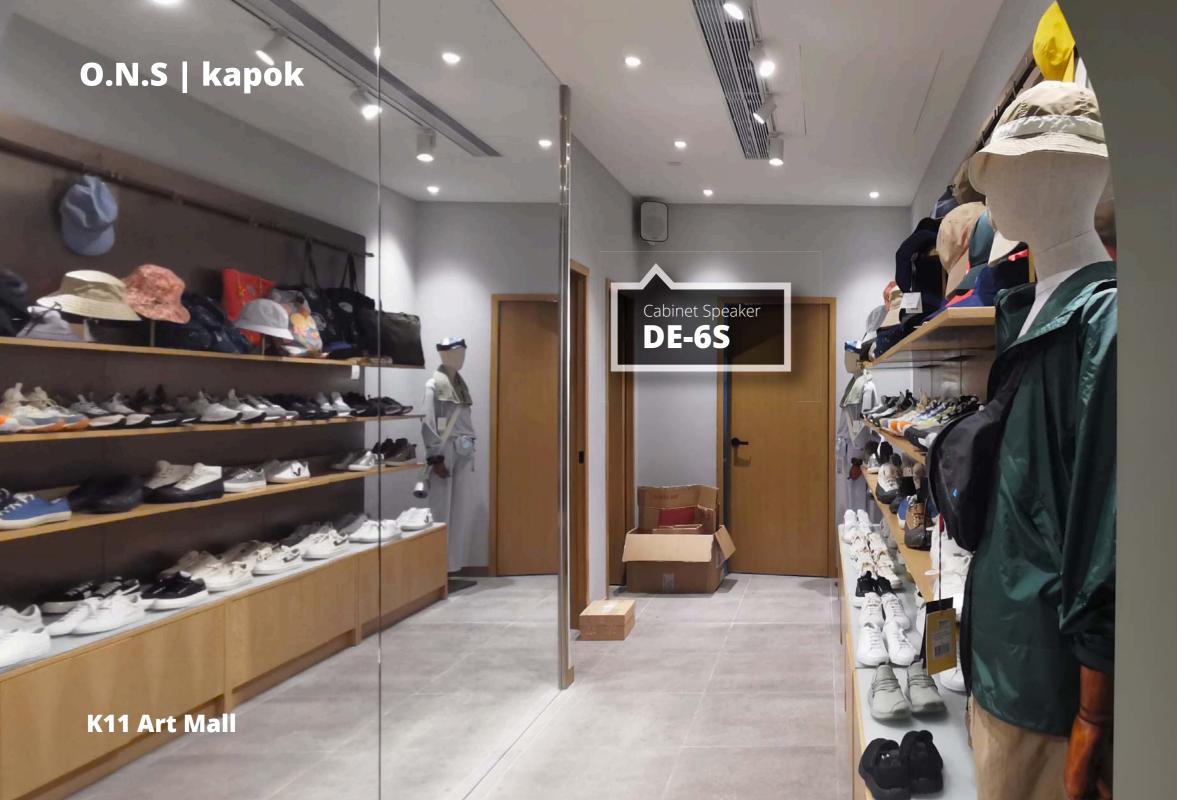

## Fitting Room

DE-6S

1 pcs

IP-66 Cabinet Speaker with passive bass radiator

© Sunrise Trading Company

## DE-6S

IP-66 Cabinet Speaker

with passive bass radiator

PRICE VALUE

O.N.S | kapok - K11 Art Mall

© Sunrise Trading Company

O.N.S | kapok

Passive radiator
is a terrific way to diverting
valuable energy into creating
that lovely bass effect that
we all enjoy so much.

**K11 Art Mall** 

© Sunrise Trading Company