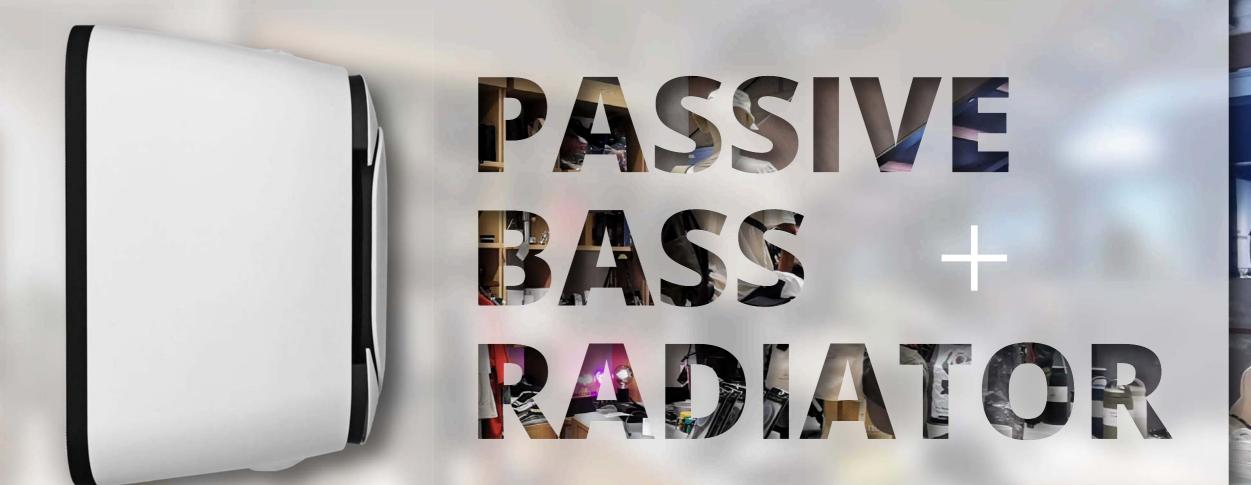

## DE-6S

IP-66 Cabinet Speaker

with passive bass radiator

PRICE VALUE

O.N.S | kapok - K11 Art Mall

© Sunrise Trading Company

O.N.S | kapok

Passive radiator
is a terrific way to diverting
valuable energy into creating
that lovely bass effect that
we all enjoy so much.