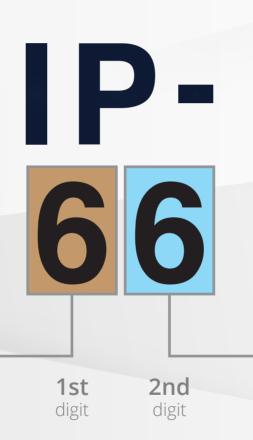

## **SOLIDS**

IP, standing for an Ingress Protection is often found in the form of a table. An IP rating is a measure of an enclosure or cases ability to resist items entering it.