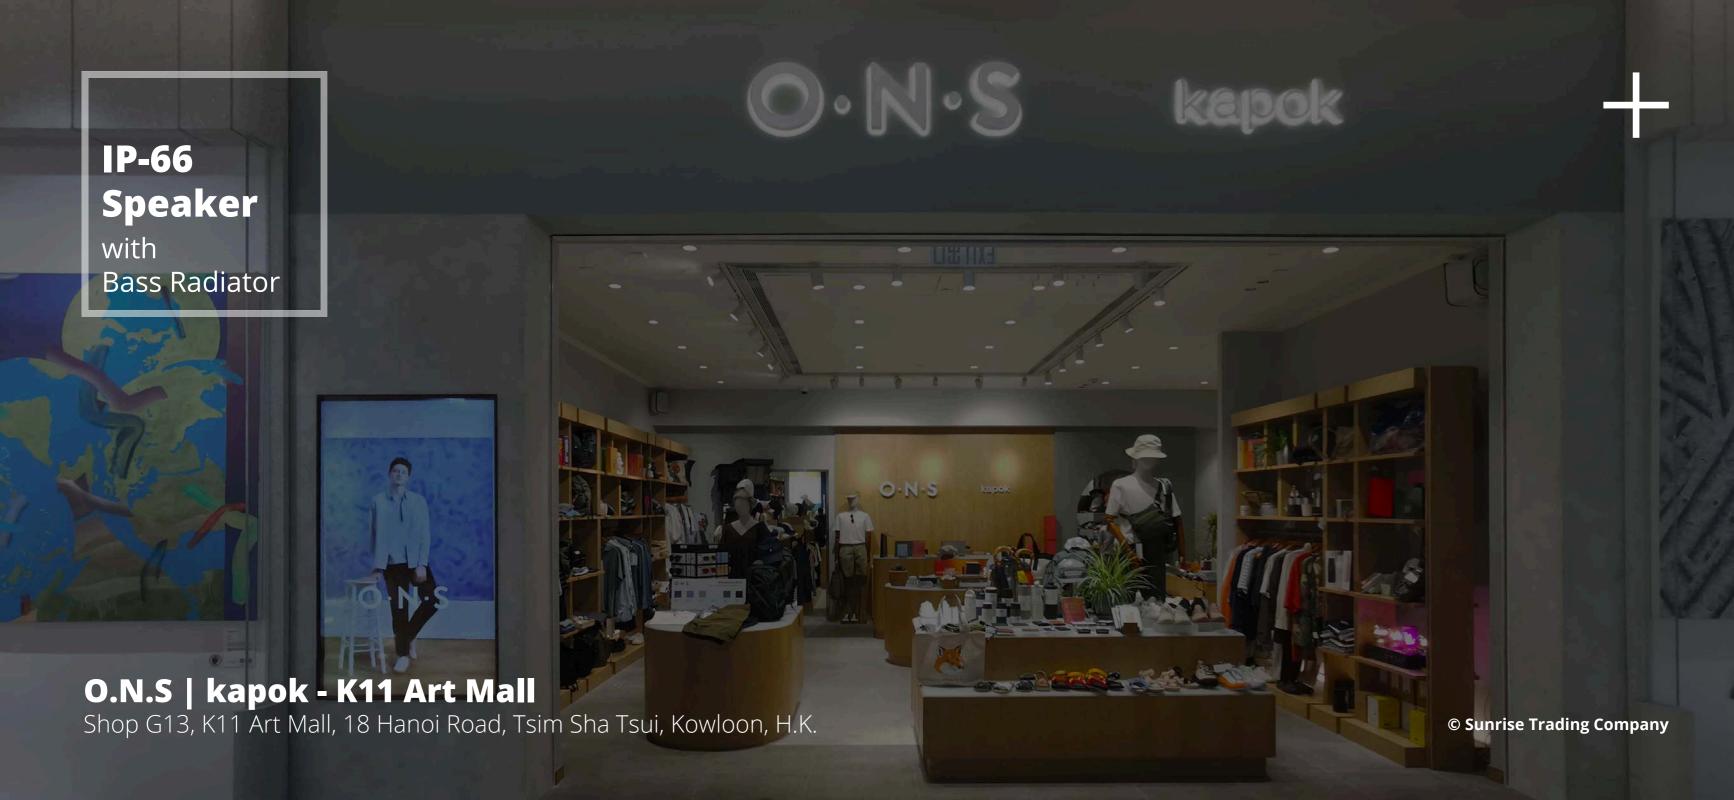

## DE-6S

IP-66 Cabinet Speaker

with passive bass radiator

PRICE VALUE

O.N.S | kapok - K11 Art Mall

© Sunrise Trading Company

O.N.S | kapok

Passive radiator
is a terrific way to diverting
valuable energy into creating
that lovely bass effect that
we all enjoy so much.

**K11 Art Mall** 

© Sunrise Trading Company