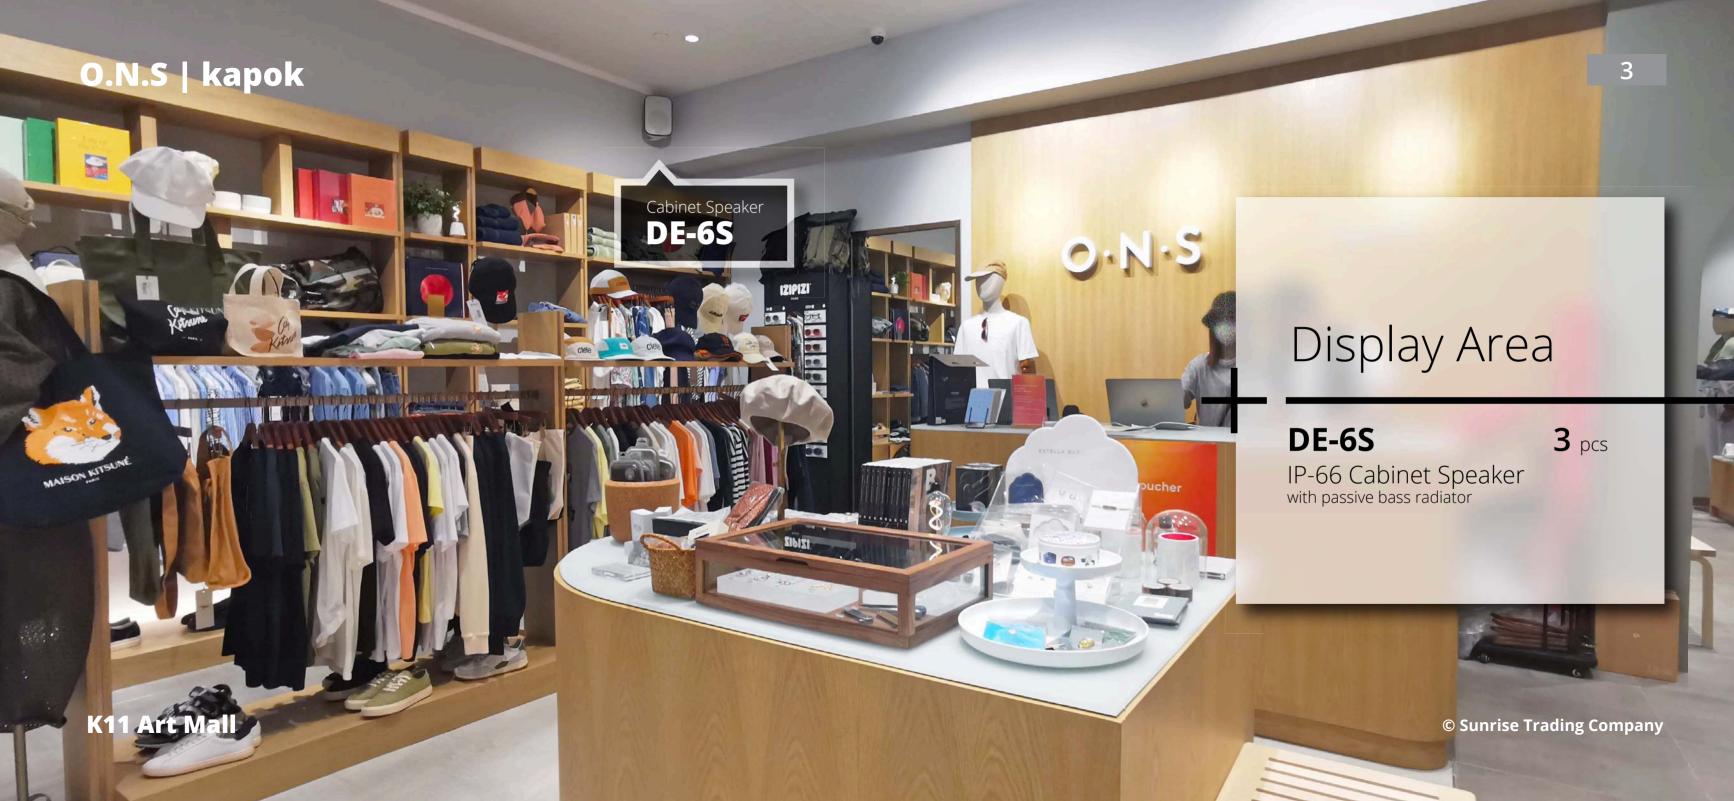

## Fitting Room

DE-6S

1 pcs

IP-66 Cabinet Speaker with passive bass radiator

© Sunrise Trading Company

## DE-6S

IP-66 Cabinet Speaker

with passive bass radiator

PRICE VALUE

O.N.S | kapok - K11 Art Mall

© Sunrise Trading Company

O.N.S | kapok

Passive radiator
is a terrific way to diverting
valuable energy into creating
that lovely bass effect that
we all enjoy so much.

**K11 Art Mall** 

© Sunrise Trading Company