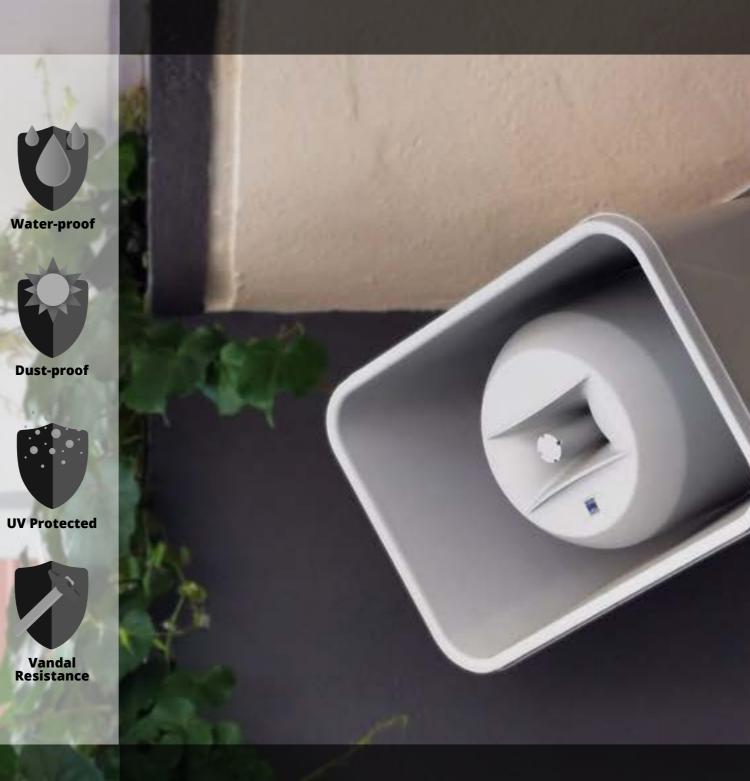

# MUH-6300

Music Horn Loudspeaker

- 100 Hours Life Tested
- CE Certified(EMC & LVD)
- IP Rated
- Rustproof
- EASE Data
- **RoHS** Compliance
- UV Protected
- Withstanding/Insulation Tested