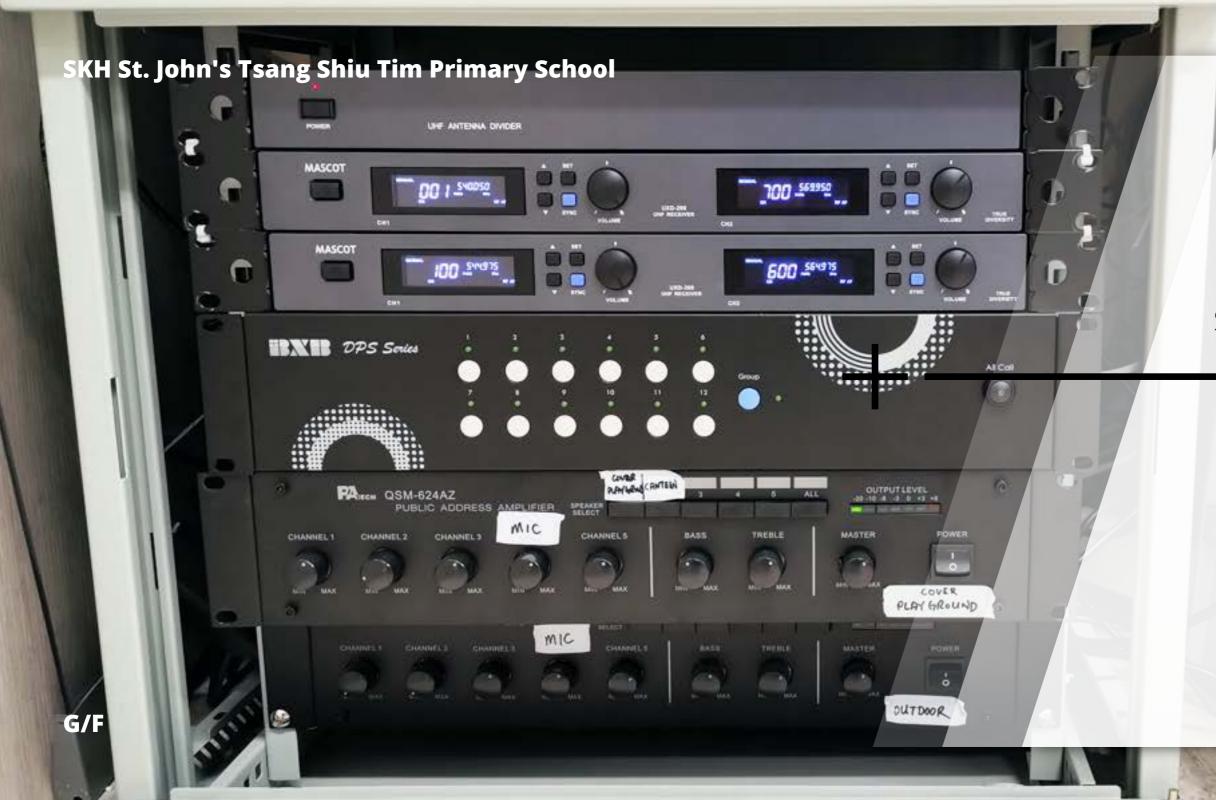

# GENERAL OFFICE

AD-214 UHF Antenna Divider

**UXD-200** Wireless Mic. System

WMP-1206 Speaker Circuit Zone Selector

QSM-624AZ PA Amplifier

2 pcs

64.4.50

NON

# **WMP-1206** Speaker Circuit Zone Selector

- This is a seclector for small zone broadcast which can be applied to 12 separated broadcast areas and it's equipped with 1 programmeable group button and 1 all-call button.
- Built-in RS485, RS232 and USB ports facilitates integrating with other control system.
  BXB also announced a powerful graphical control interface, equipping with analog input and out put trigger which can be used for analog scheuled clock and amplifier remote activate.
  - 00v