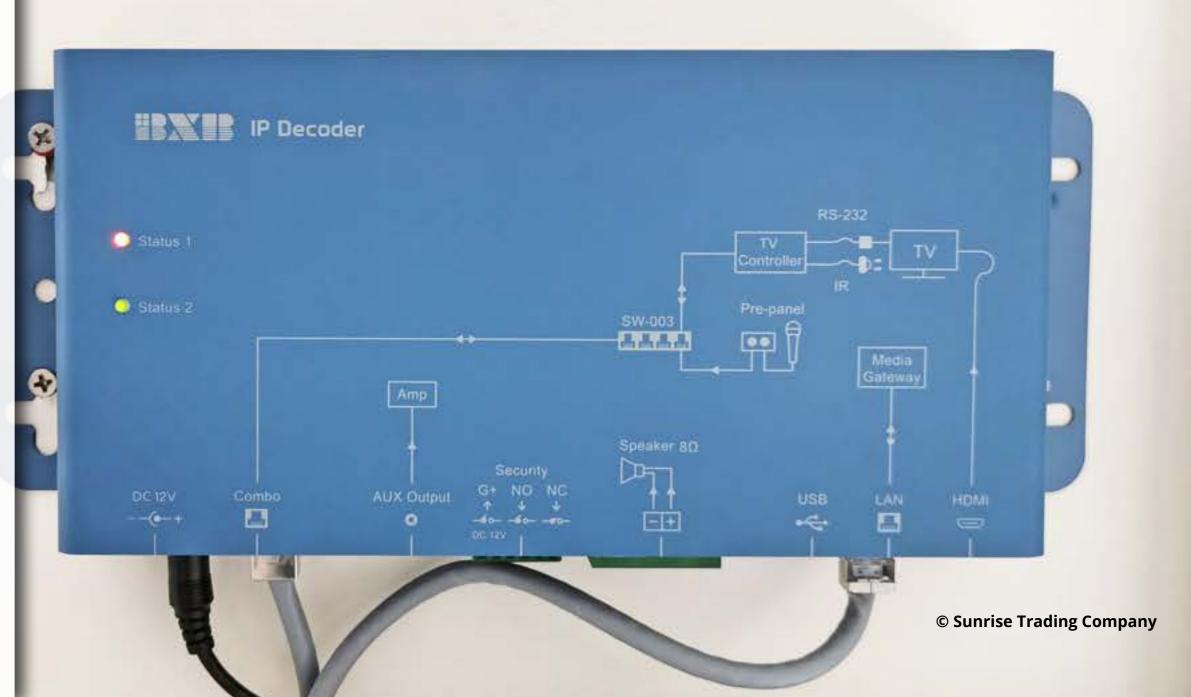

### ICP-5111 IP Decoder

- Built-in Class-D amplifier; the energy-conversion efficiency can reach 90%.
- The image, audio, and control signals are transmitted via IP mode. The transmission distance can reach 100M.
- Support various security and emergency call equipments: equipped with programmable N.O and N.C connector for door access, alarming, and two-way intercom devicesfor teaching.