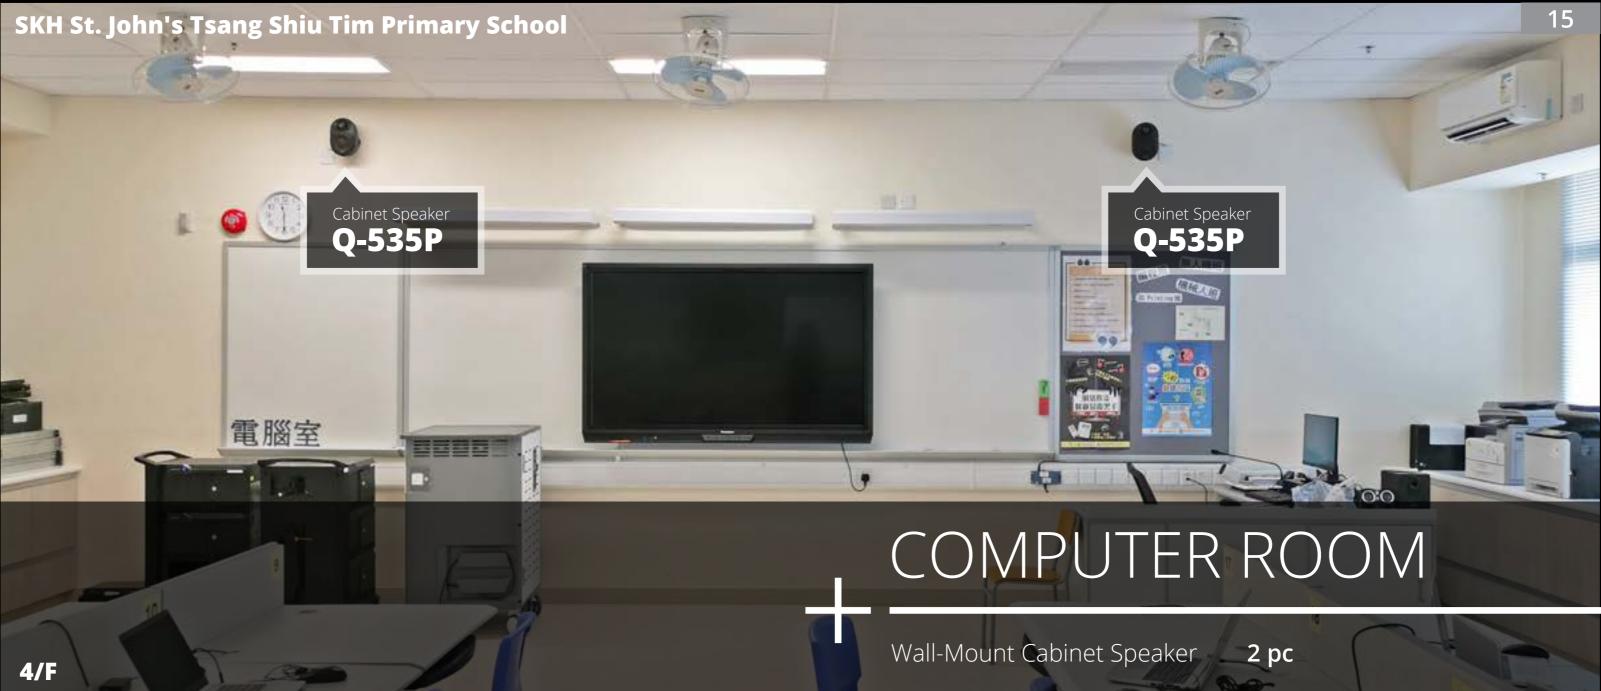

yground





# GENERAL OFFICE

AD-214 UHF Antenna Divider

**UXD-200** Wireless Mic. System

WMP-1206 Speaker Circuit Zone Selector

QSM-624AZ PA Amplifier



2 pcs



64.4.50

NON





# **WMP-1206** Speaker Circuit Zone Selector

- This is a seclector for small zone broadcast which can be applied to 12 separated broadcast areas and it's equipped with 1 programmeable group button and 1 all-call button.
- Built-in RS485, RS232 and USB ports facilitates integrating with other control system.
  BXB also announced a powerful graphical control interface, equipping with analog input and out put trigger which can be used for analog scheuled clock and amplifier remote activate.
  - 00v

# CLASSROOMS

Wall-Mount Cabinet Speaker4IP Decoder3Pre-amp3Intercom Microphone3

42 pc 39 pc 39 pc 38 pc









# Q-535P

Wall-mount Cabinet Speaker

| PRICE |   |  |
|-------|---|--|
| VALUE | - |  |

16



# COMPUTER ROOM

-

17

1 pc



### ICP-3121 Intercom Microphone

- Connect with IP Decoder for talking to the adminstrator of the control room.
- Equipped with OLED monitor for displaying the microphone status.
- Equipped with a backlit button for sound amplification. As the user presses the button, the loudspeakers that connect with the IP Decoder would be activated for teaching.



1/F ~ 4/F



## LIBRARY

Cabinet Speaker IP Decoder Pre-amp Intercom Mic.

| 4 | рс |
|---|----|
| 2 | рс |
| 2 | рс |
| 1 | рс |

19

175



Cabinet Speaker

### LIBRARY

0

| Cabinet Speaker | 4 pc |
|-----------------|------|
| IP Decoder      | 2 pc |
| Pre-amp         | 2 рс |
| Intercom Mic.   | 1 pc |