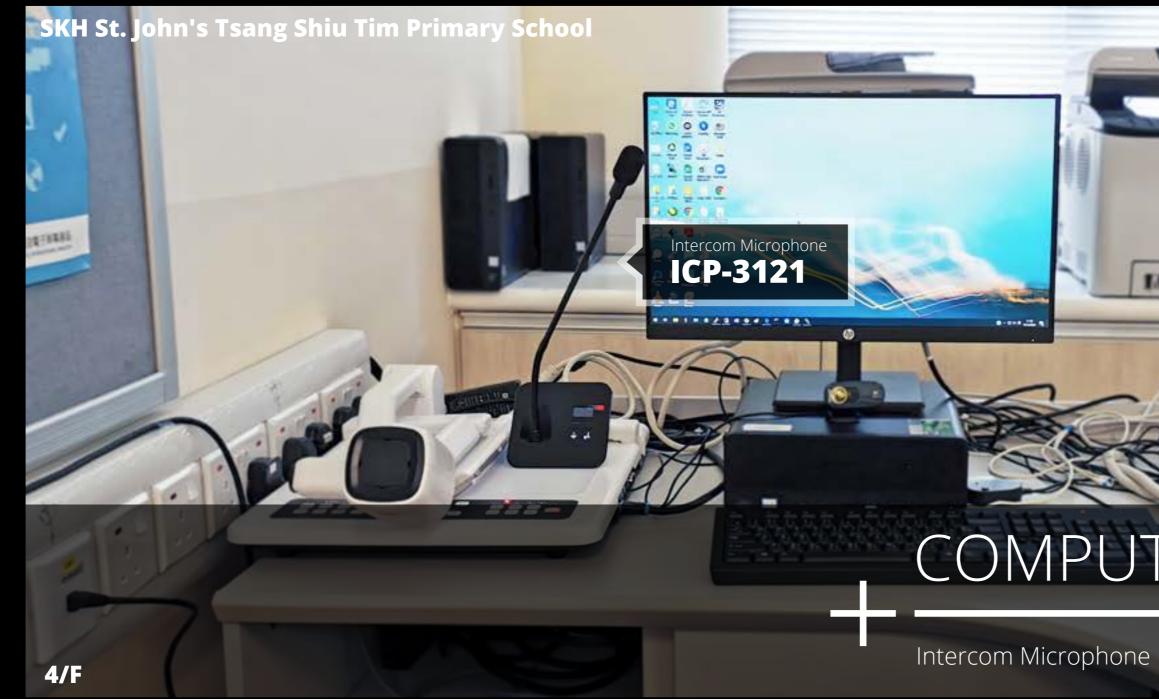

### ICP-3121 Intercom Microphone

- Connect with IP Decoder for talking to the adminstrator of the control room.
- Equipped with OLED monitor for displaying the microphone status.
- Equipped with a backlit button for sound amplification. As the user presses the button, the loudspeakers that connect with the IP Decoder would be activated for teaching.