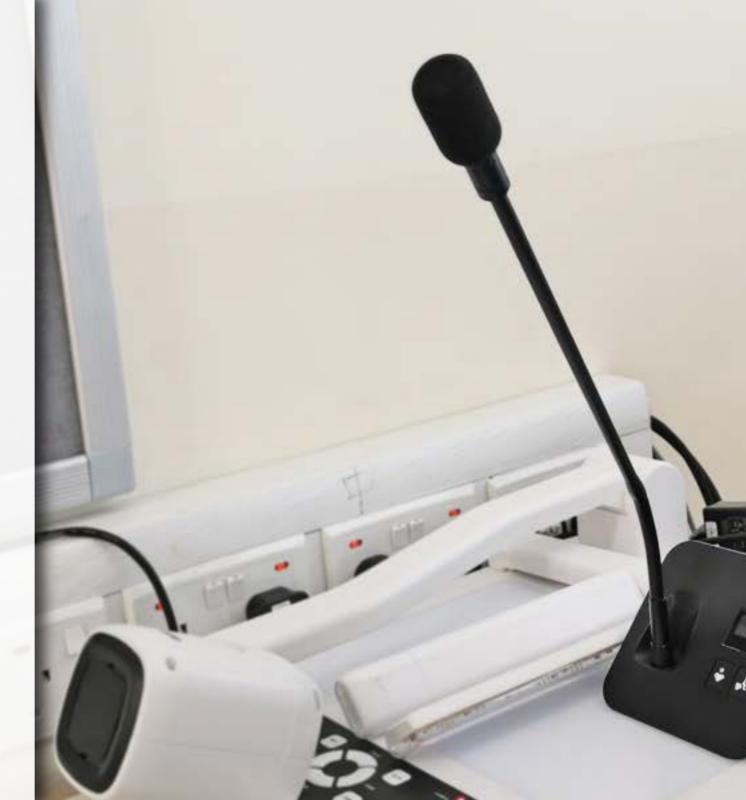

### ICP-3121 Intercom Microphone

- Connect with IP Decoder for talking to the adminstrator of the control room.
- Equipped with OLED monitor for displaying the microphone status.
- Equipped with a backlit button for sound amplification. As the user presses the button, the loudspeakers that connect with the IP Decoder would be activated for teaching.