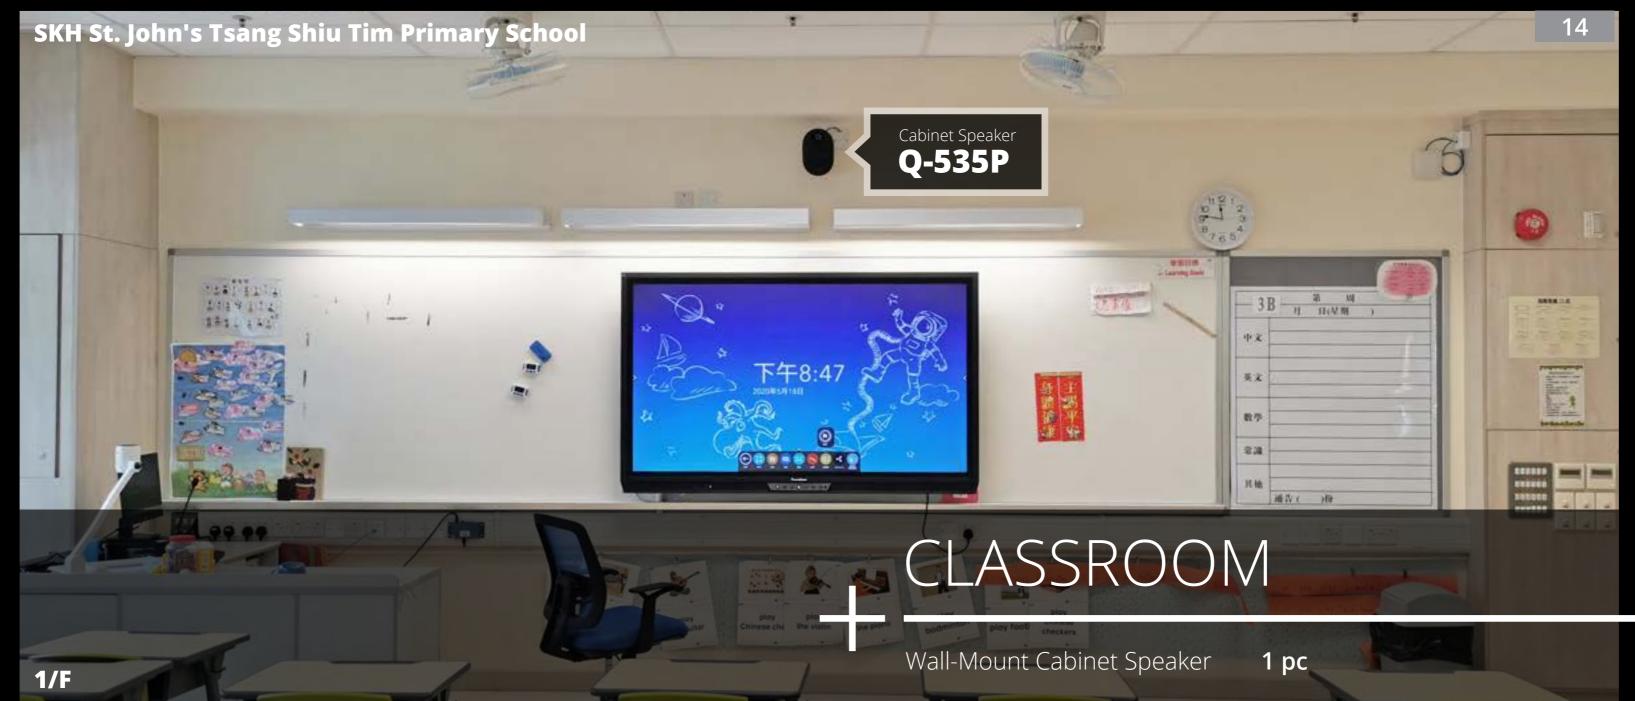

# CLASSROOMS

Wall-Mount Cabinet Speaker4IP Decoder3Pre-amp3Intercom Microphone3

42 pc 39 pc 39 pc 38 pc

# Q-535P

Wall-mount Cabinet Speaker

| PRICE |   |  |
|-------|---|--|
| VALUE | - |  |

16