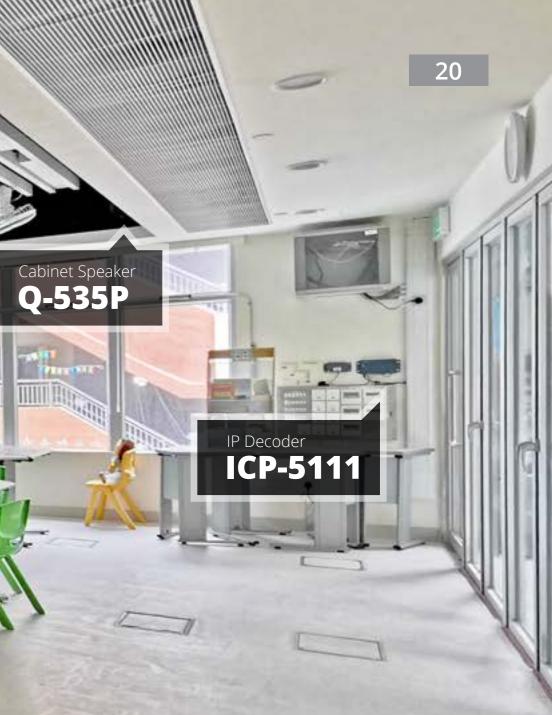

## LIBRARY

Cabinet Speaker IP Decoder Pre-amp Intercom Mic.

| 4 | рс |
|---|----|
| 2 | рс |
| 2 | рс |
| 1 | рс |

19

175

Cabinet Speaker

### LIBRARY

0

| Cabinet Speaker | 4 pc |
|-----------------|------|
| IP Decoder      | 2 pc |
| Pre-amp         | 2 рс |
| Intercom Mic.   | 1 pc |

H

### ICP-5111 IP Decoder

- Built-in Class-D amplifier; the energy-conversion efficiency can reach 90%.
- The image, audio, and control signals are transmitted via IP mode. The transmission distance can reach 100M.
- Support various security and emergency call equipments: equipped with programmable N.O and N.C connector for door access, alarming, and two-way intercom devicesfor teaching.