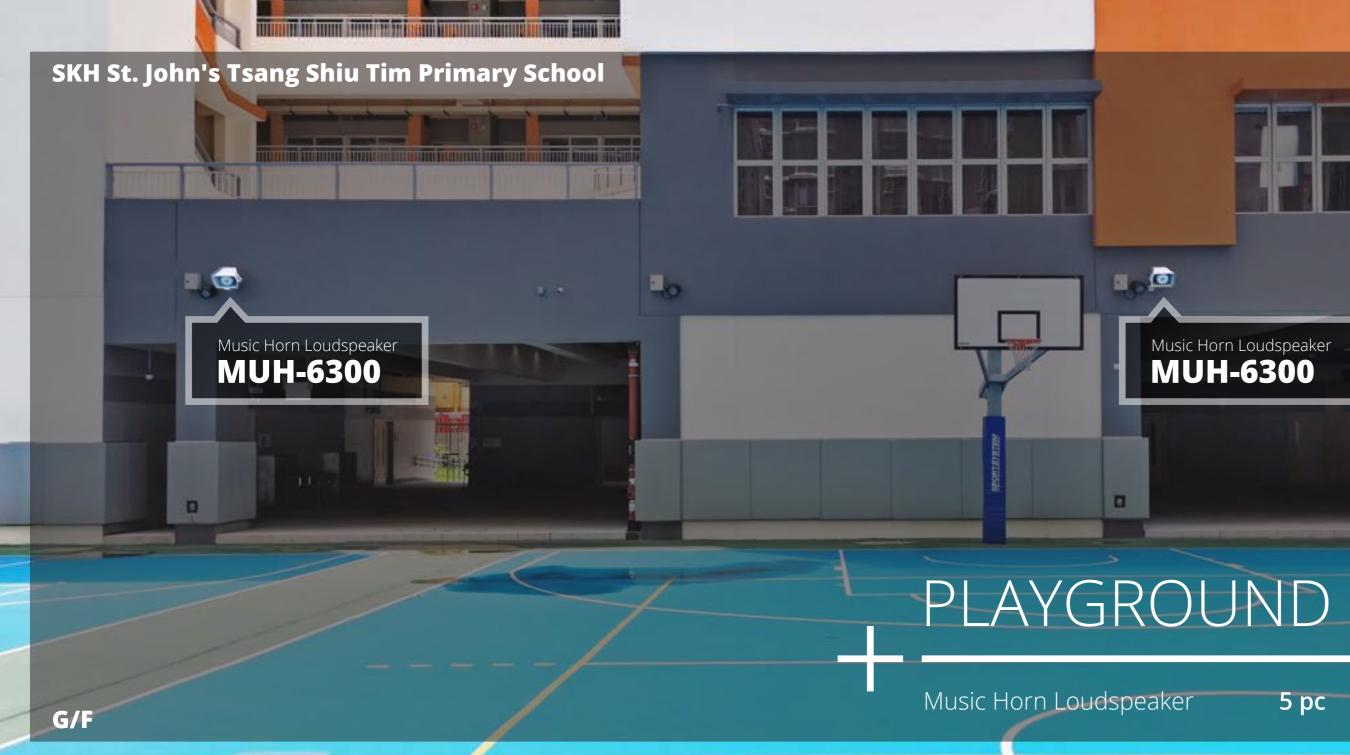

# Music Horn Loudspeaker MUH-6300

# PLAYGROUND

Music Horn Loudspeaker

G/F

5 рс

33

TITI

12

CARPARK