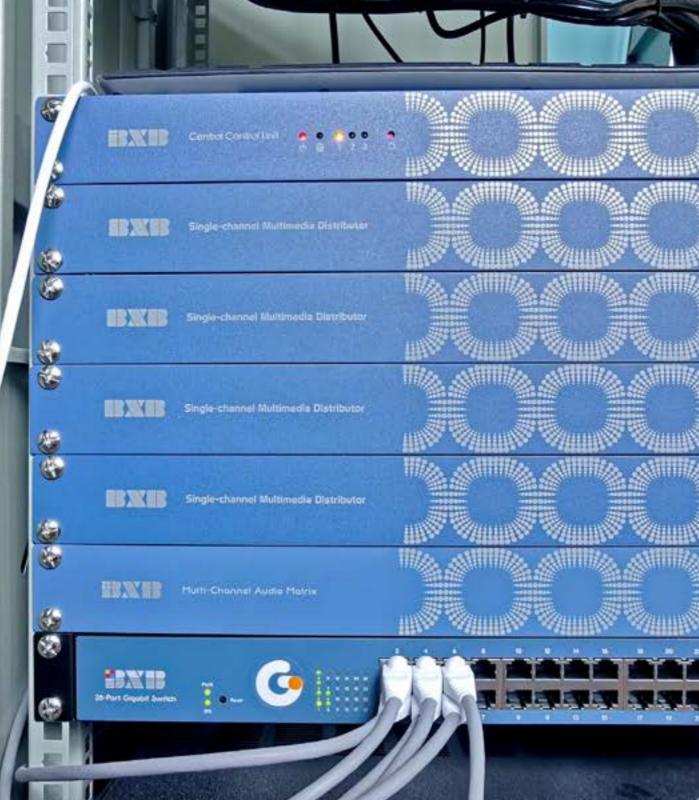

# SERVER ROOM

Central Control Unit Multi-channel Audio Processor Single-channel Multimedia Distributor Programmed Media Gateway

4/F

22

### ICP-5100 IP PA SYSTEM

With the integration of AV streaming and loT management technique, the school can execute scheduling and control the power smartly and automatically. For instance, the system can turn on the LCD monitor and play back the multimedia materials without manual operation; it can also auto-adjust the temprature and ventilate the classroom based on the sensor. Via the integration with the government's open data, the information of disaster warning, air quality, weather condition, and bus arrival can be easily displayed.

### © Sunrise Trading Company

**ICP-5100 SYSTEM STRUTURE** 

**ICP-5100 SYSTEM STRUTURE**