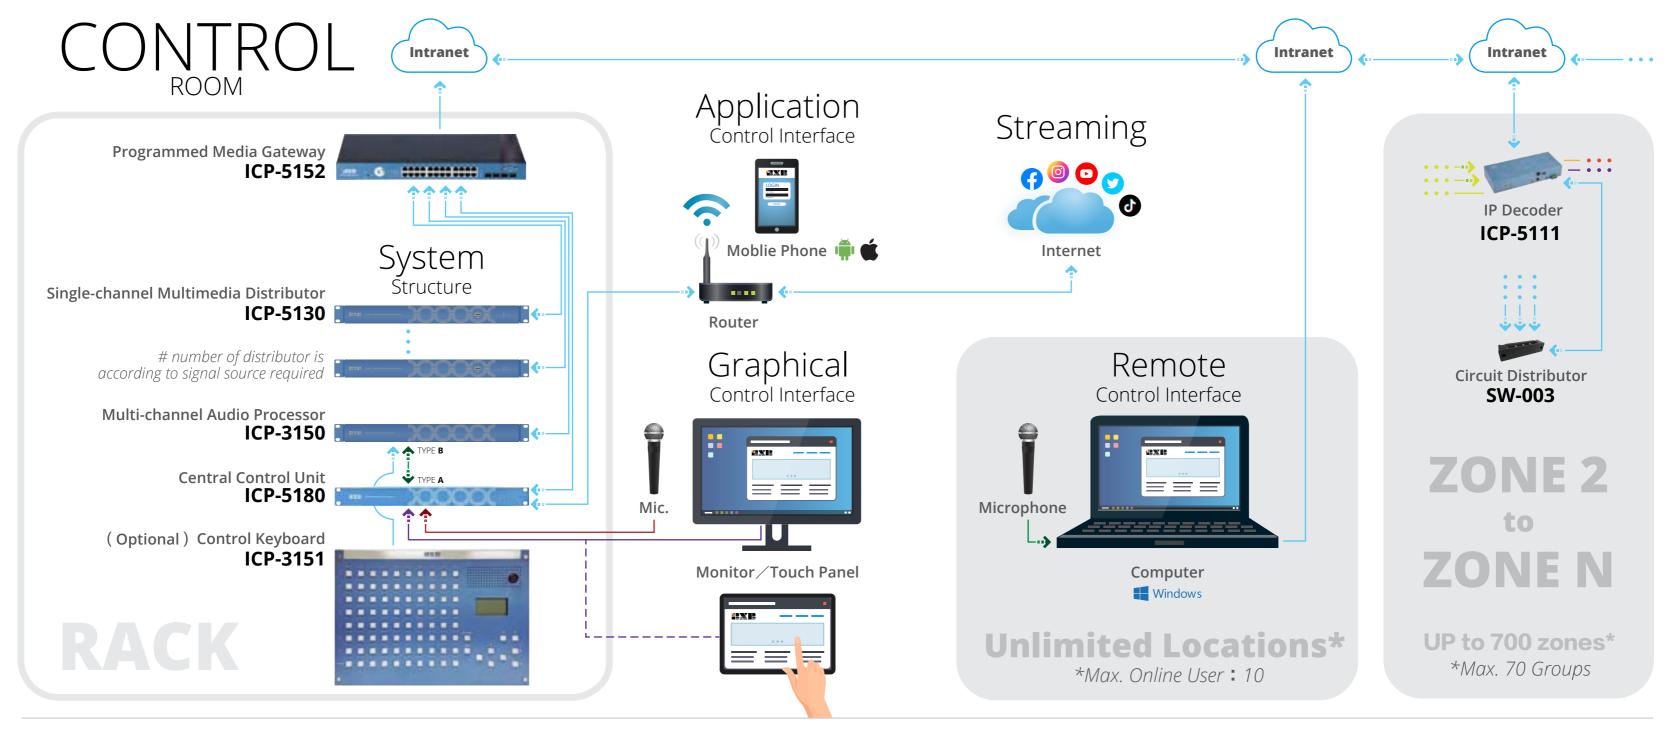

# SERVER ROOM

Central Control Unit Multi-channel Audio Processor Single-channel Multimedia Distributor Programmed Media Gateway

4/F

22

### ICP-5100 IP PA SYSTEM

With the integration of AV streaming and loT management technique, the school can execute scheduling and control the power smartly and automatically. For instance, the system can turn on the LCD monitor and play back the multimedia materials without manual operation; it can also auto-adjust the temprature and ventilate the classroom based on the sensor. Via the integration with the government's open data, the information of disaster warning, air quality, weather condition, and bus arrival can be easily displayed.

### © Sunrise Trading Company

**ICP-5100 SYSTEM STRUTURE** 

**ICP-5100 SYSTEM STRUTURE**