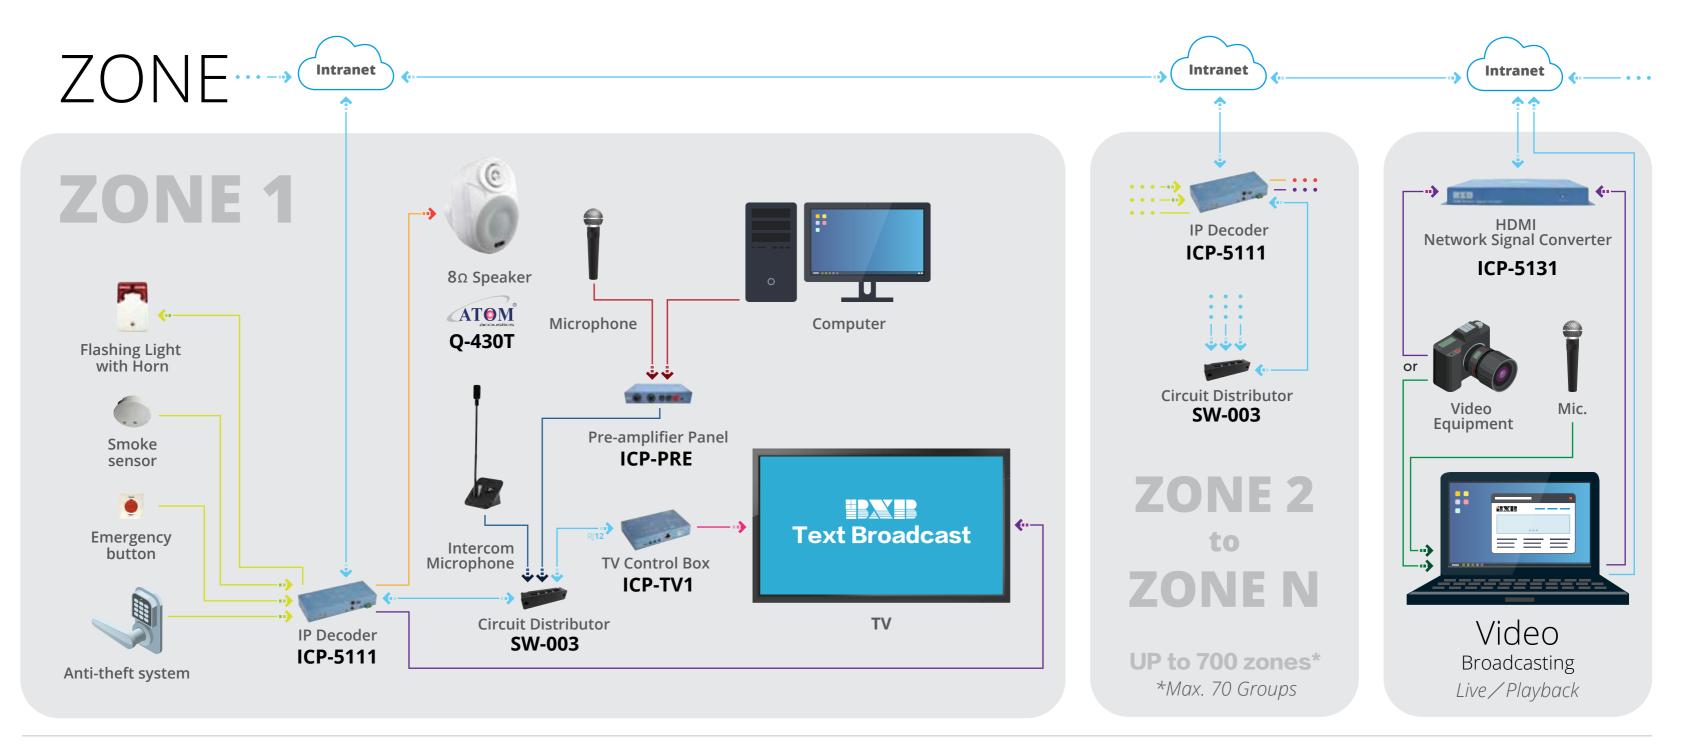

# CLASSROOMS

Wall-Mount Cabinet Speaker4IP Decoder3Pre-amp3Intercom Microphone3

42 pc 39 pc 39 pc 38 pc

### ICP-3121 Intercom Microphone

- Connect with IP Decoder for talking to the adminstrator of the control room.
- Equipped with OLED monitor for displaying the microphone status.
- Equipped with a backlit button for sound amplification. As the user presses the button, the loudspeakers that connect with the IP Decoder would be activated for teaching.

## LIBRARY

Cabinet Speaker IP Decoder Pre-amp Intercom Mic.

| 4 | рс |
|---|----|
| 2 | рс |
| 2 | рс |
| 1 | рс |

19

175

Cabinet Speaker

### LIBRARY

0

| Cabinet Speaker | 4 pc |
|-----------------|------|
| IP Decoder      | 2 pc |
| Pre-amp         | 2 рс |
| Intercom Mic.   | 1 pc |

H

### ICP-5111 IP Decoder

- Built-in Class-D amplifier; the energy-conversion efficiency can reach 90%.
- The image, audio, and control signals are transmitted via IP mode. The transmission distance can reach 100M.
- Support various security and emergency call equipments: equipped with programmable N.O and N.C connector for door access, alarming, and two-way intercom devicesfor teaching.

### ICP-5100 IP PA SYSTEM

With the integration of AV streaming and loT management technique, the school can execute scheduling and control the power smartly and automatically. For instance, the system can turn on the LCD monitor and play back the multimedia materials without manual operation; it can also auto-adjust the temprature and ventilate the classroom based on the sensor. Via the integration with the government's open data, the information of disaster warning, air quality, weather condition, and bus arrival can be easily displayed.

### © Sunrise Trading Company

**ICP-5100 SYSTEM STRUTURE** 

**ICP-5100 SYSTEM STRUTURE**