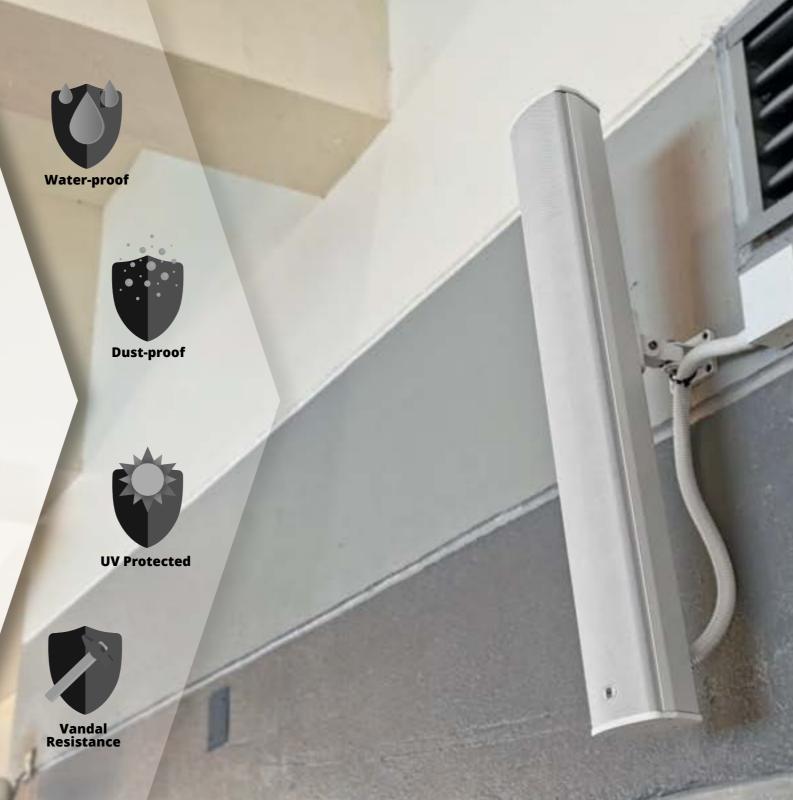

# COS-3300

Column Loudspeaker

100 Hours Life Tested

- CE Certified(EMC & LVD)
- IP Rated
- Rustproof
- EASE Data
- **RoHS** Compliance
- UV Protected
- Withstanding/Insulation Tested

G/F Indoor Playground