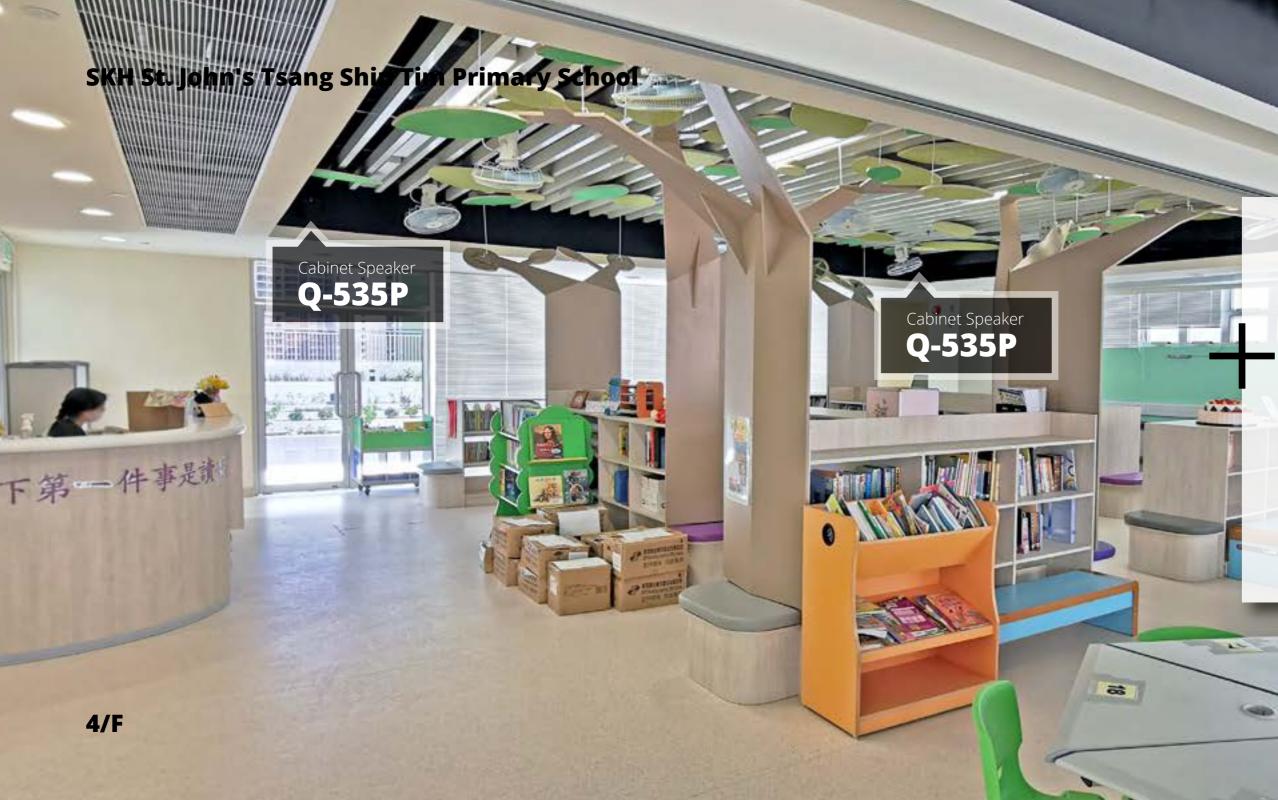

## LIBRARY

Cabinet Speaker IP Decoder Pre-amp Intercom Mic.

| 4 | рс |
|---|----|
| 2 | рс |
| 2 | рс |
| 1 | рс |

19

175

Cabinet Speaker

### LIBRARY

0

| Cabinet Speaker | 4 pc |
|-----------------|------|
| IP Decoder      | 2 pc |
| Pre-amp         | 2 рс |
| Intercom Mic.   | 1 pc |

H