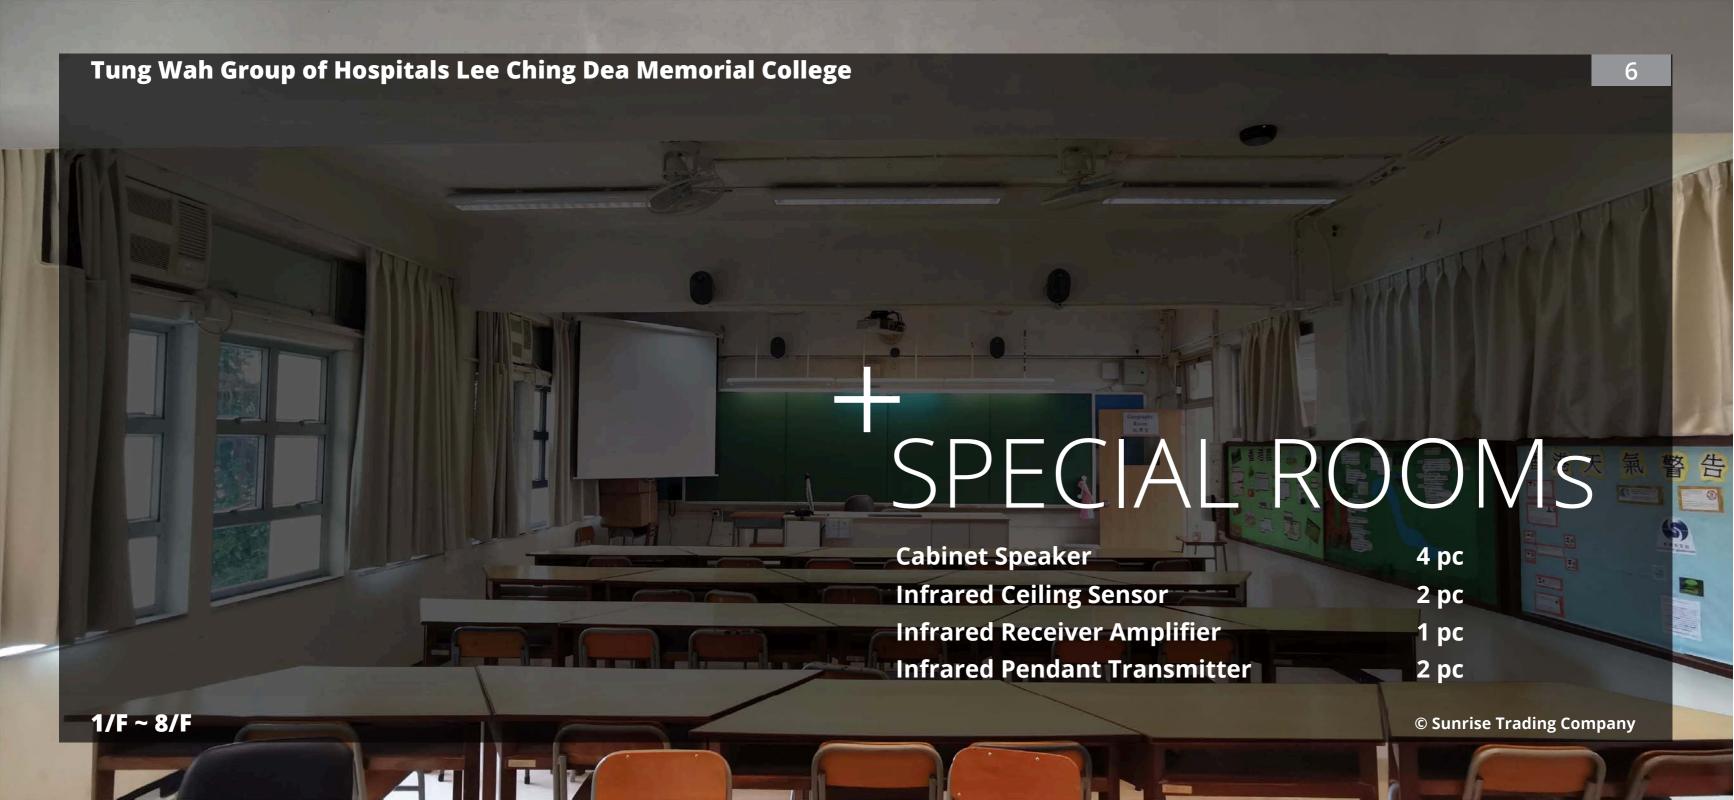

## Linkx

## **IRA-300**

2 channel Infrared Microphone Receiver Amplifier

The new Linkx IRA-300 features reliable infrared transmission, excellent integration, and high versatility, ready to support concurrent in-person and online Hybrid teaching and learning.

**G/F~8/F** 



© Sunrise Trading Company





### **CSB-3150**

Bass Reflex 2-Way Ceiling Loudspeaker

- Very high quality 2-way speaker system with 3.5" polypropylene bass/mid cone &
- 8-ounce magnet +0.5" mylar laminate dome tweeter
- Rotary power selector
- Fully rated for air handling spaces







#### Tung Wah Group of Hospitals Lee Ching Dea Memorial College



## Linkx

**IRS-55** 

Infrared Ceiling Sensor

The ceiling sensor is the preferred infrared sensor for optimum performance. It works with our Infrared Receiver Amplifier systems, Infrared Sound System and Infrared Microphone Receiver systems.



Q-535P

Wall-mount Cabinet Speaker











# Linkx

### **IRA-200**

2 channel Infrared Microphone Receiver Amplifier

The IRA-220 is a high performance dual channel infrared receiver Amplifier which clearly delivers excellent sound and is easy to use.