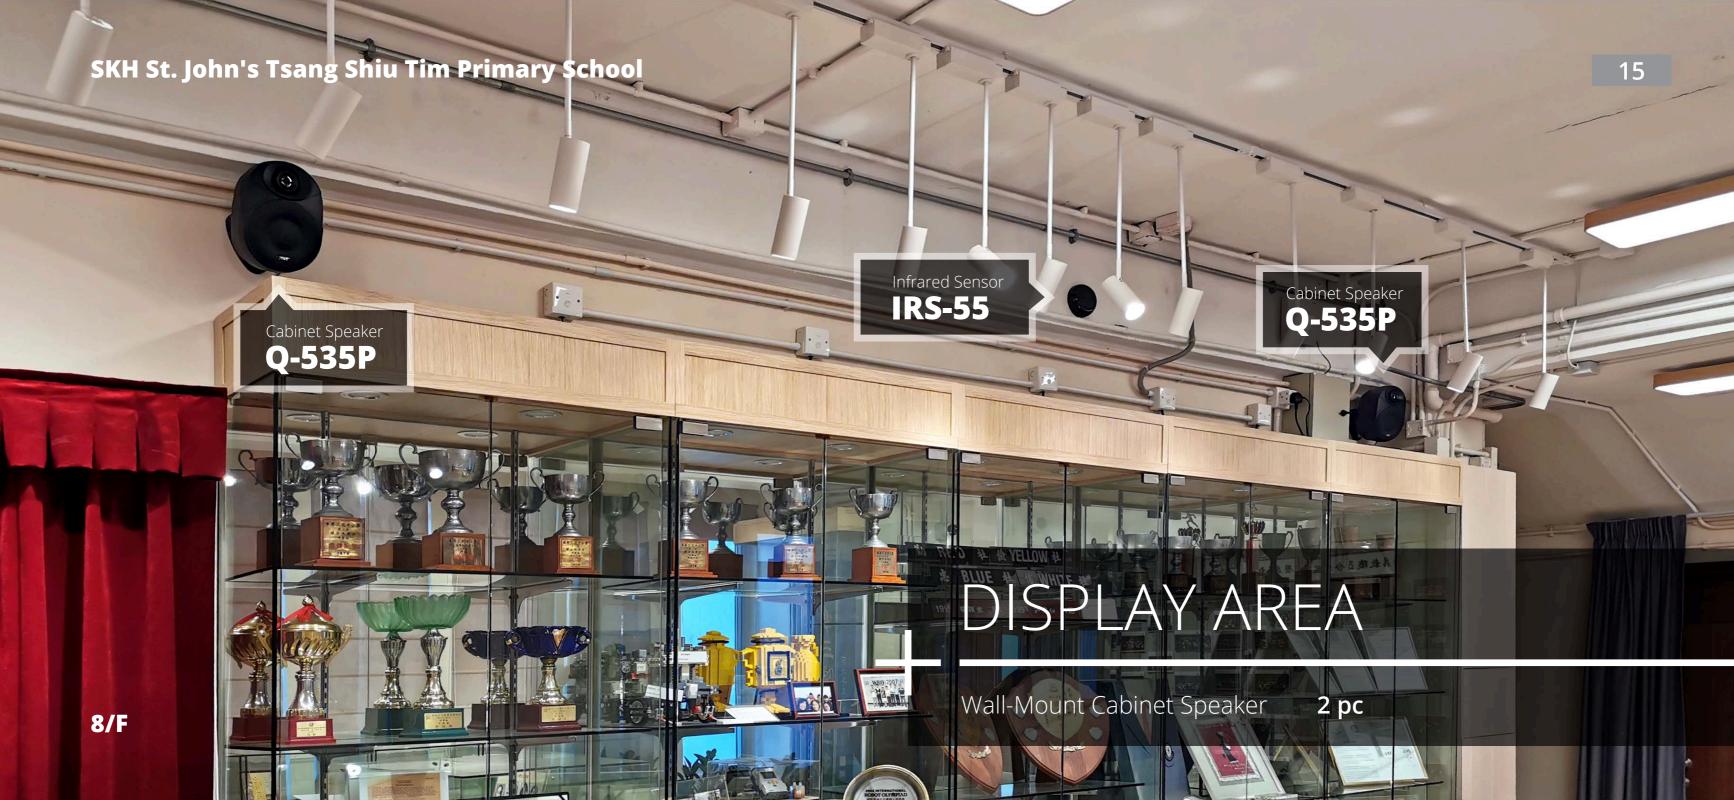

## Linkx

**IRS-55** 

Infrared Ceiling Sensor

The ceiling sensor is the preferred infrared sensor for optimum performance. It works with our Infrared Receiver Amplifier systems, Infrared Sound System and Infrared Microphone Receiver systems.

Q-535P

Wall-mount Cabinet Speaker