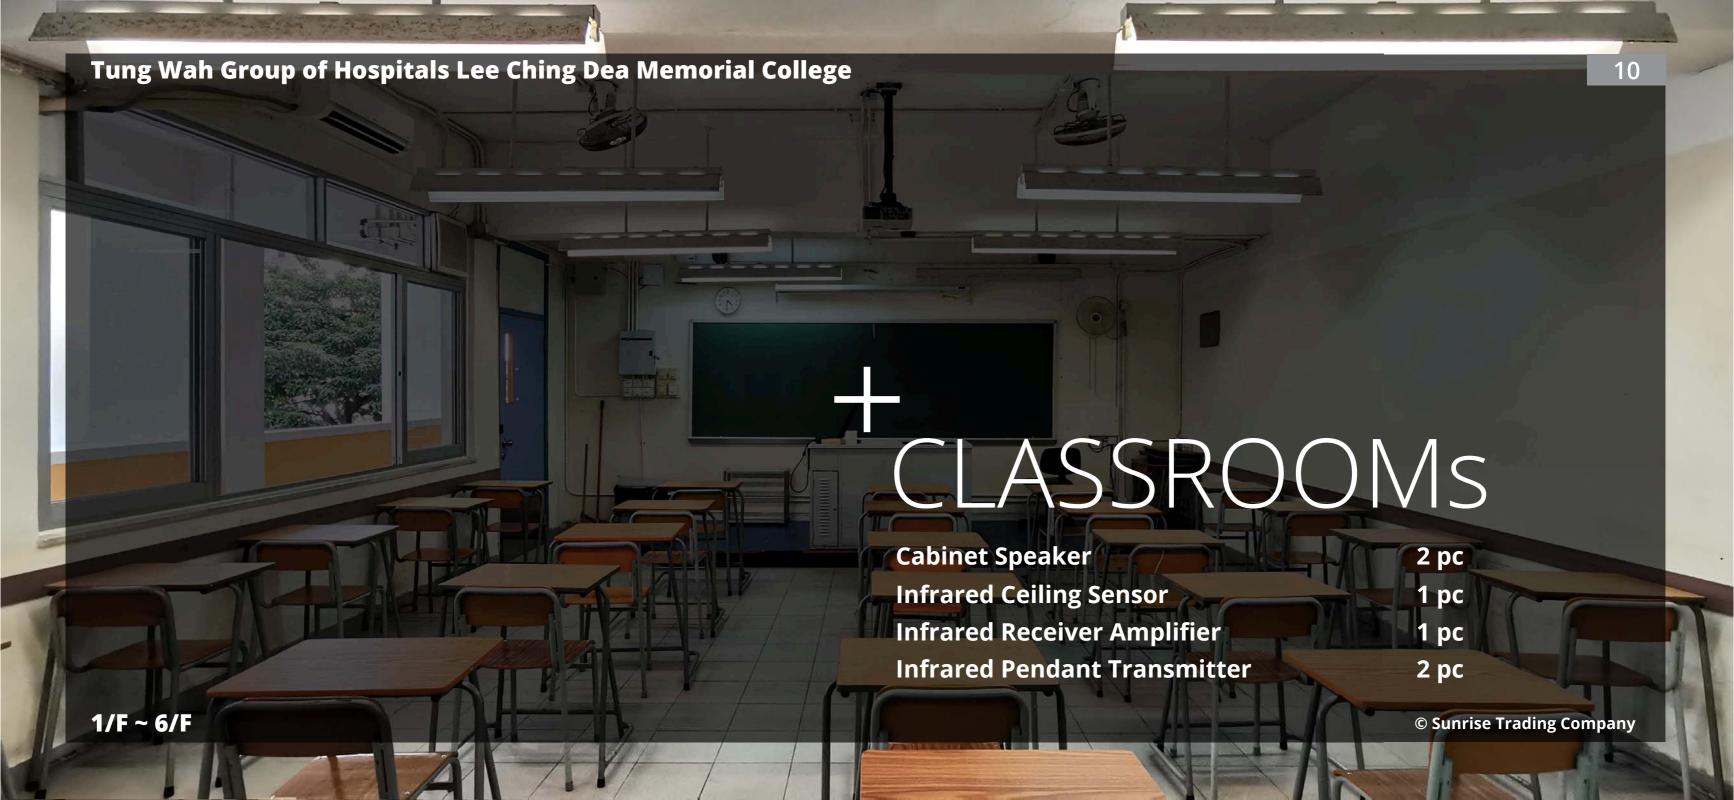

d transmission, excellent integration, and high versatility, ready to support concurrent in-person and online Hybrid teaching and learning.

**G/F~8/F** 



© Sunrise Trading Company





### **CSB-3150**

Bass Reflex 2-Way Ceiling Loudspeaker

- Very high quality 2-way speaker system with 3.5" polypropylene bass/mid cone &
- 8-ounce magnet +0.5" mylar laminate dome tweeter
- Rotary power selector
- Fully rated for air handling spaces







#### Tung Wah Group of Hospitals Lee Ching Dea Memorial College



## Linkx

**IRS-55** 

Infrared Ceiling Sensor

The ceiling sensor is the preferred infrared sensor for optimum performance. It works with our Infrared Receiver Amplifier systems, Infrared Sound System and Infrared Microphone Receiver systems.



Q-535P

Wall-mount Cabinet Speaker











# Linkx

### **IRA-200**

2 channel Infrared Microphone Receiver Amplifier

The IRA-220 is a high performance dual channel infrared receiver Amplifier which clearly delivers excellent sound and is easy to use.