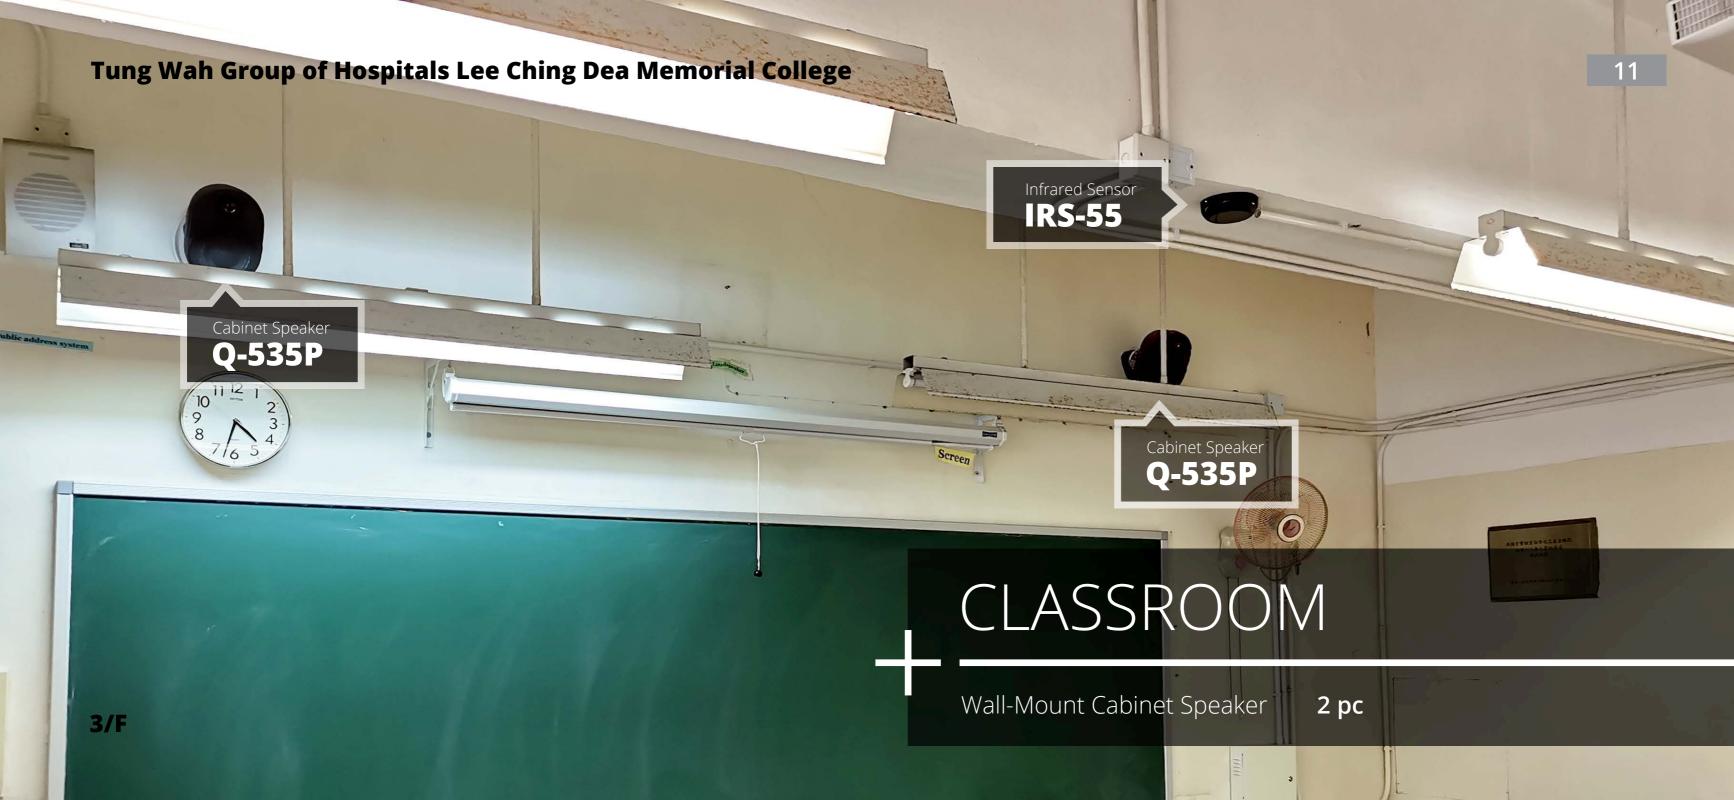

#### Tung Wah Group of Hospitals Lee Ching Dea Memorial College

## Linkx

**IRS-55** 

Infrared Ceiling Sensor

The ceiling sensor is the preferred infrared sensor for optimum performance. It works with our Infrared Receiver Amplifier systems, Infrared Sound System and Infrared Microphone Receiver systems.

Q-535P

Wall-mount Cabinet Speaker