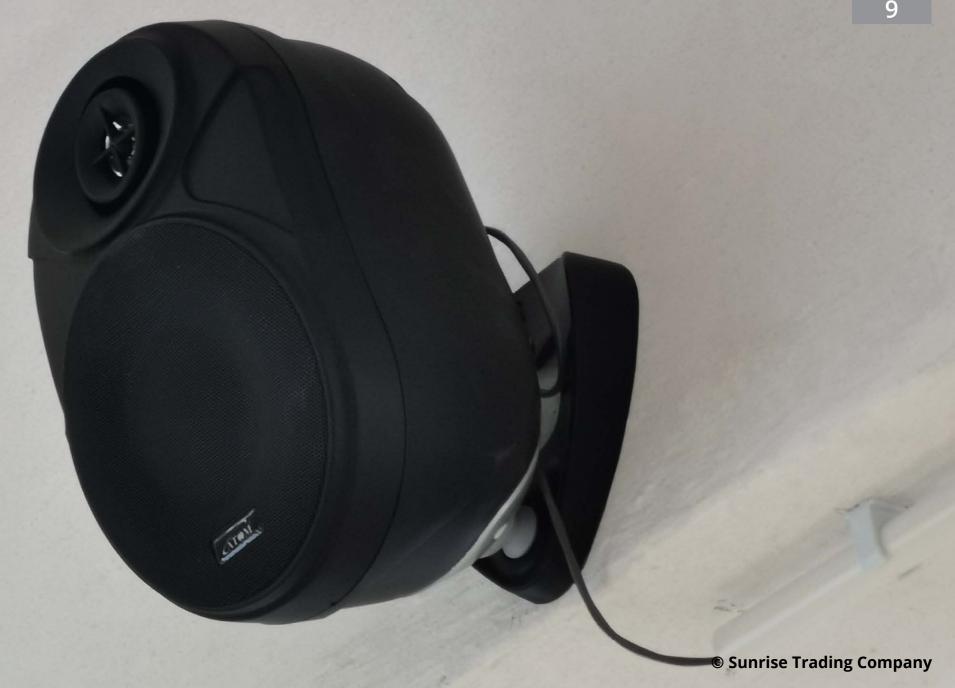

red transmission, excellent integration, and high versatility, ready to support concurrent in-person and online Hybrid teaching and learning.

**G/F~8/F** 



© Sunrise Trading Company





### **CSB-3150**

Bass Reflex 2-Way Ceiling Loudspeaker

- Very high quality 2-way speaker system with 3.5" polypropylene bass/mid cone &
- 8-ounce magnet +0.5" mylar laminate dome tweeter
- Rotary power selector
- Fully rated for air handling spaces







#### Tung Wah Group of Hospitals Lee Ching Dea Memorial College



## Linkx

**IRS-55** 

Infrared Ceiling Sensor

The ceiling sensor is the preferred infrared sensor for optimum performance. It works with our Infrared Receiver Amplifier systems, Infrared Sound System and Infrared Microphone Receiver systems.



Q-535P

Wall-mount Cabinet Speaker











# Linkx

### **IRA-200**

2 channel Infrared Microphone Receiver Amplifier

The IRA-220 is a high performance dual channel infrared receiver Amplifier which clearly delivers excellent sound and is easy to use.