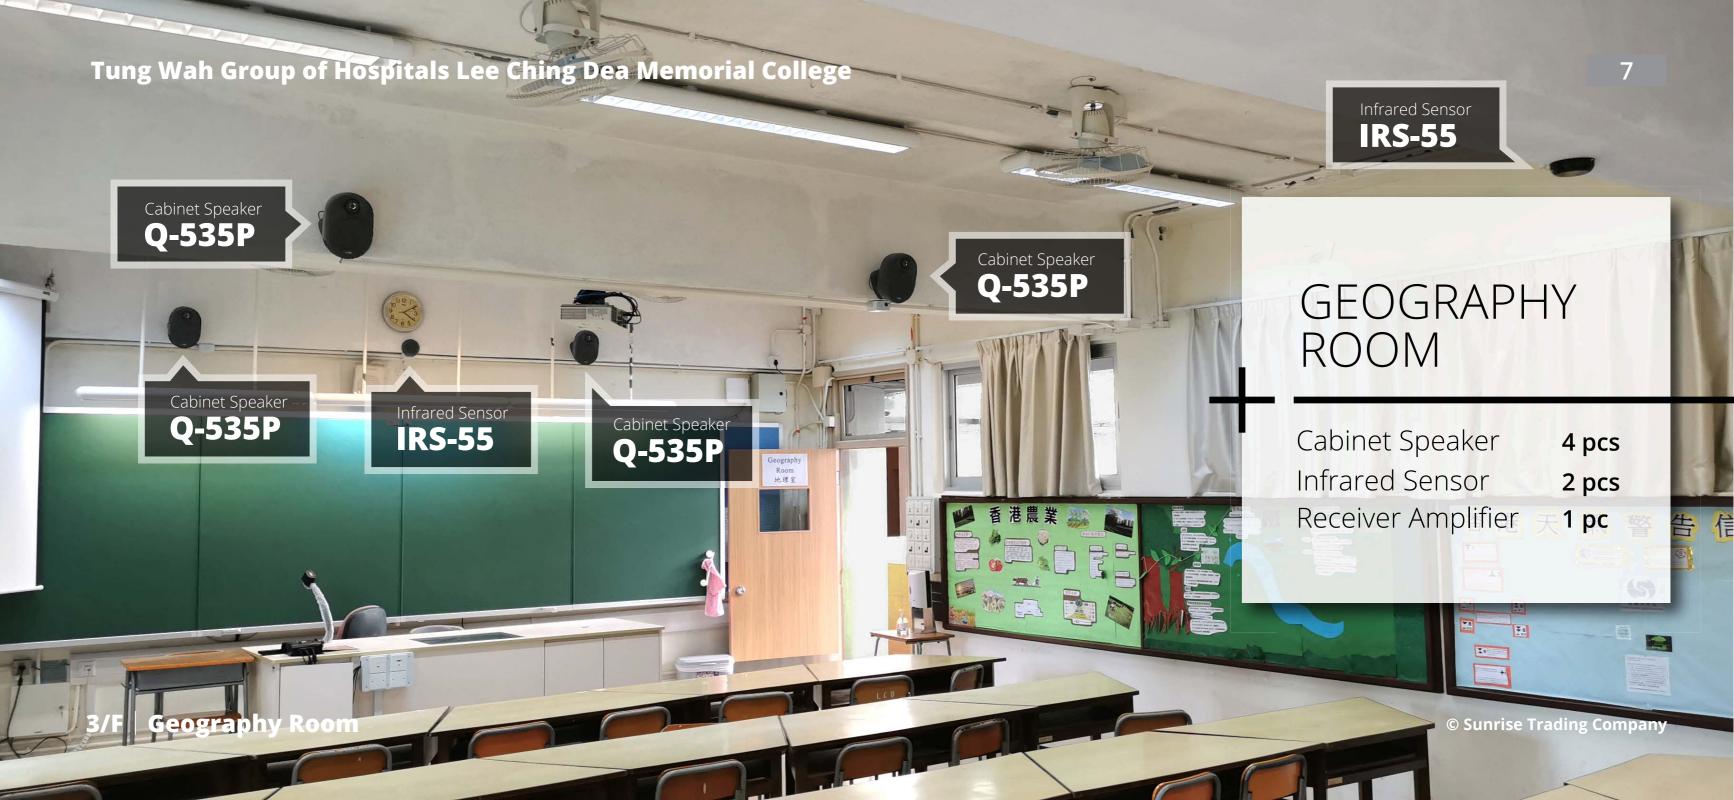

#### Tung Wah Group of Hospitals Lee Ching Dea Memorial College

Q-535P

Wall-mount Cabinet Speaker

## Linkx

**IRS-55** 

Infrared Ceiling Sensor

The ceiling sensor is the preferred infrared sensor for optimum performance. It works with our Infrared Receiver Amplifier systems, Infrared Sound System and Infrared Microphone Receiver systems.