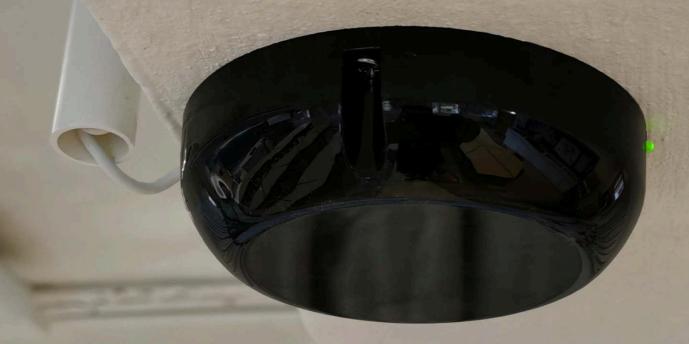

## Linkx

**IRS-55** 

Infrared Ceiling Sensor

The ceiling sensor is the preferred infrared sensor for optimum performance. It works with our Infrared Receiver Amplifier systems, Infrared Sound System and Infrared Microphone Receiver systems.