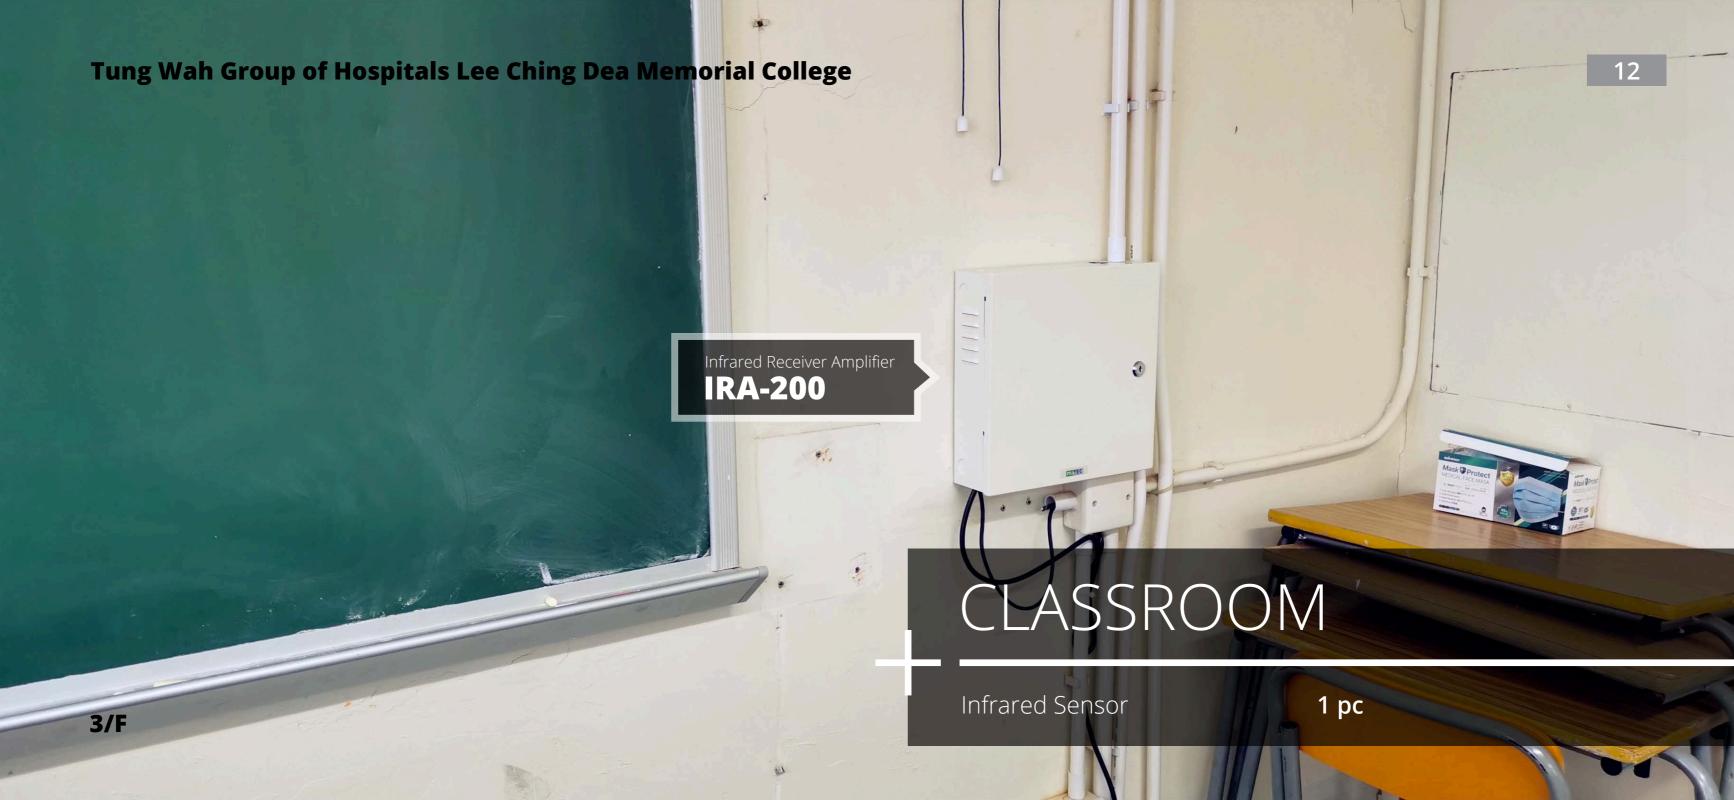

#### Tung Wah Group of Hospitals Lee Ching Dea Memorial College

### **IRA-200**

2 channel Infrared Microphone Receiver Amplifier

The IRA-220 is a high performance dual channel infrared receiver Amplifier which clearly delivers excellent sound and is easy to use.