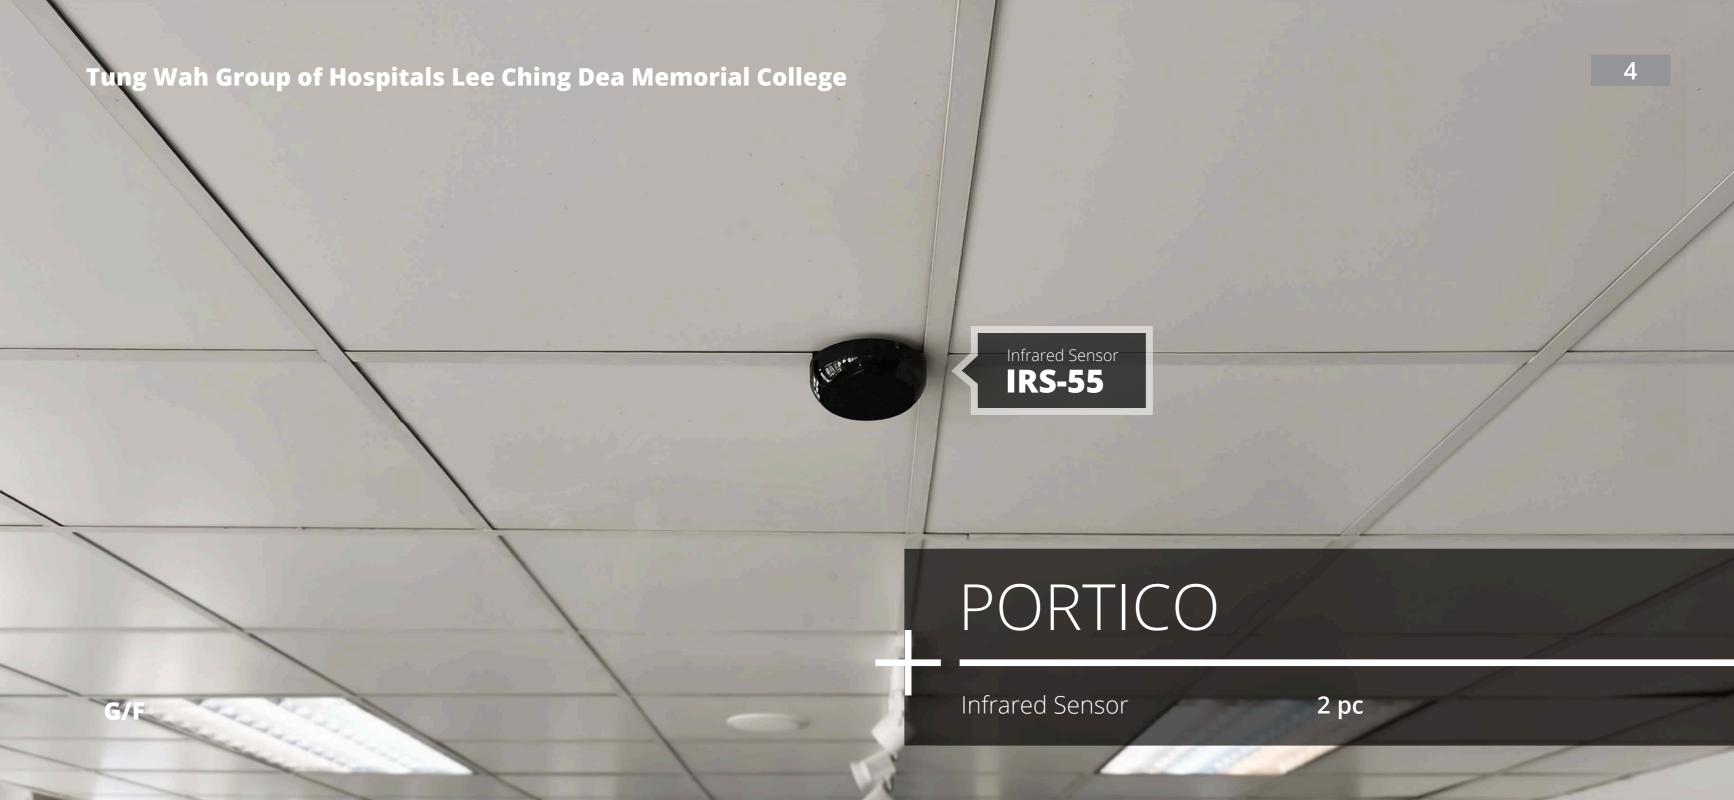

#### Tung Wah Group of Hospitals Lee Ching Dea Memorial College

## Linkx

**IRS-55** 

Infrared Ceiling Sensor

The ceiling sensor is the preferred infrared sensor for optimum performance. It works with our Infrared Receiver Amplifier systems, Infrared Sound System and Infrared Microphone Receiver systems.