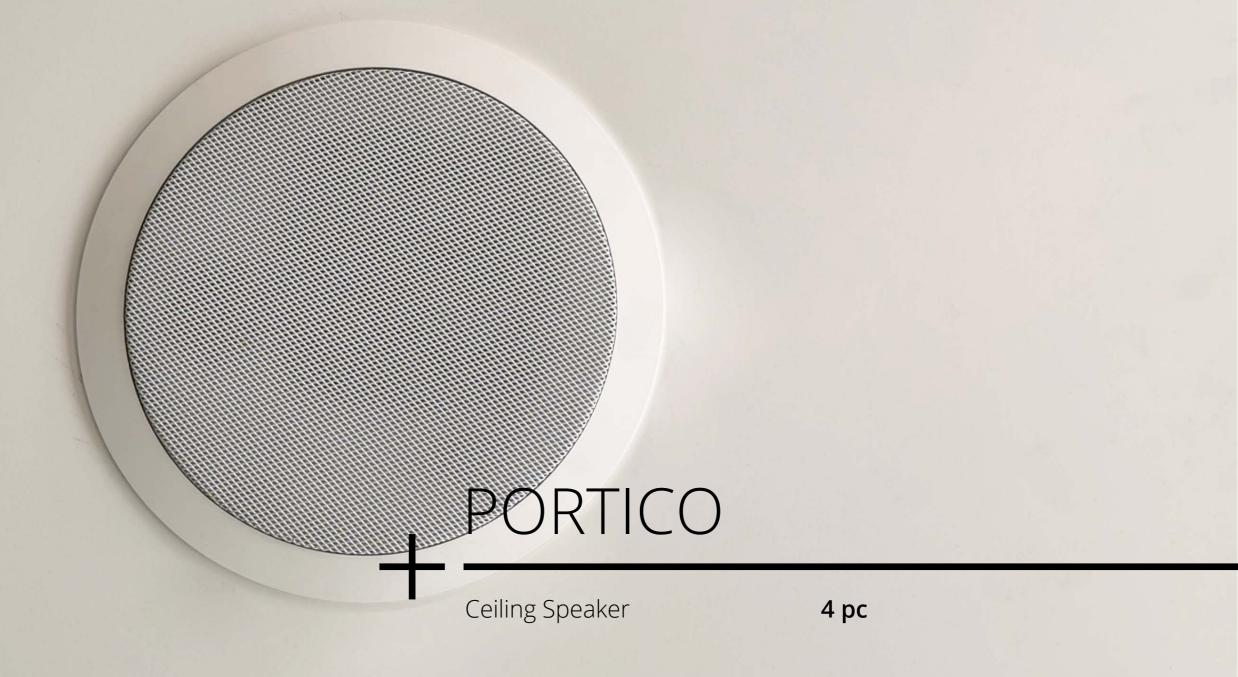

### **CSB-3150**

Bass Reflex 2-Way Ceiling Loudspeaker

- Very high quality 2-way speaker system with 3.5" polypropylene bass/mid cone &
- 8-ounce magnet +0.5" mylar laminate dome tweeter
- Rotary power selector
- Fully rated for air handling spaces