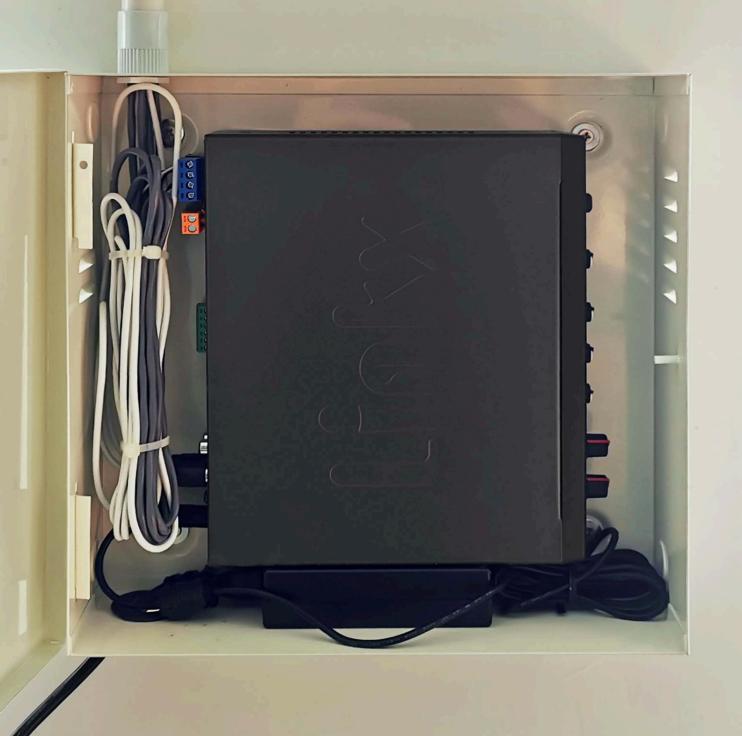

## **IRA-300**

2 channel Infrared Microphone Receiver Amplifier

The new Linkx IRA-300 features reliable infrared transmission, excellent integration, and high versatility, ready to support concurrent in-person and online Hybrid teaching and learning.