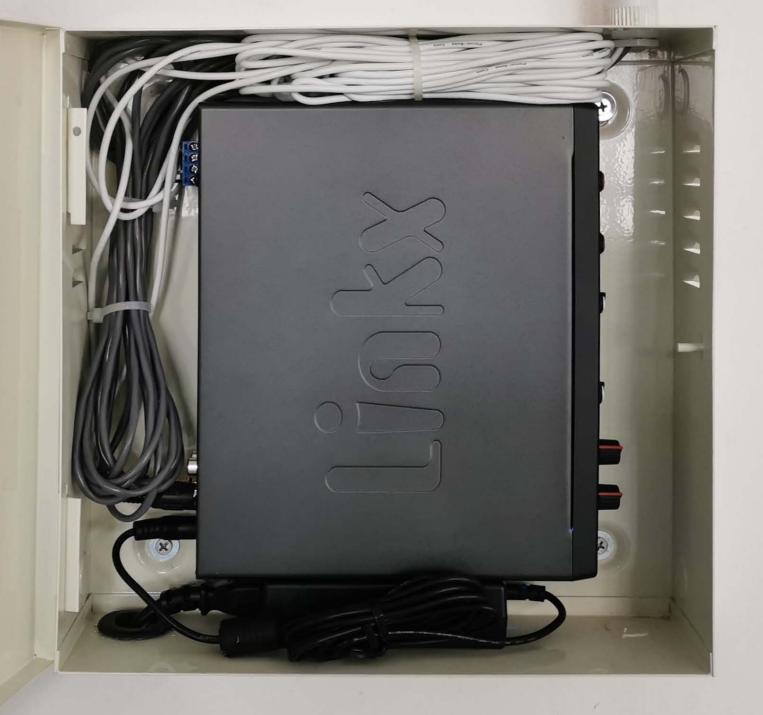

## Linkx

## **IRA-300**

2 channel Infrared Microphone Receiver Amplifier

The new Linkx IRA-300 features reliable infrared transmission, excellent integration, and high versatility, ready to support concurrent in-person and online Hybrid teaching and learning.

# Linkx

### **IRA-200**

2 channel Infrared Microphone Receiver Amplifier

The IRA-220 is a high performance dual channel infrared receiver Amplifier which clearly delivers excellent sound and is easy to use.