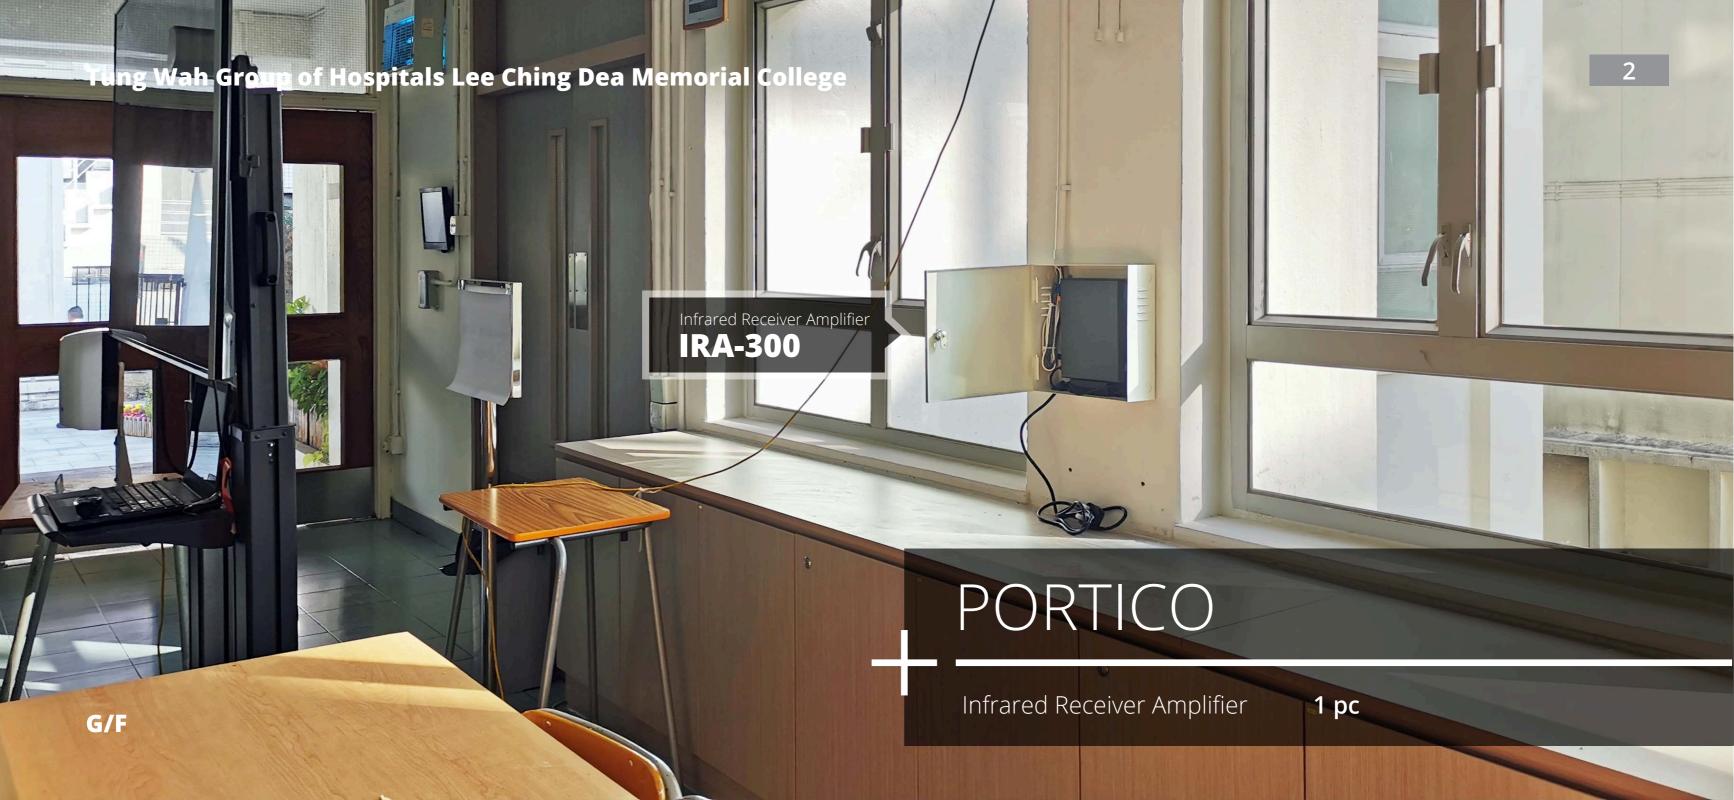

## **IRA-300**

2 channel Infrared Microphone Receiver Amplifier

The new Linkx IRA-300 features reliable infrared transmission, excellent integration, and high versatility, ready to support concurrent in-person and online Hybrid teaching and learning.

#### Tung Wah Group of Hospitals Lee Ching Dea Memorial College