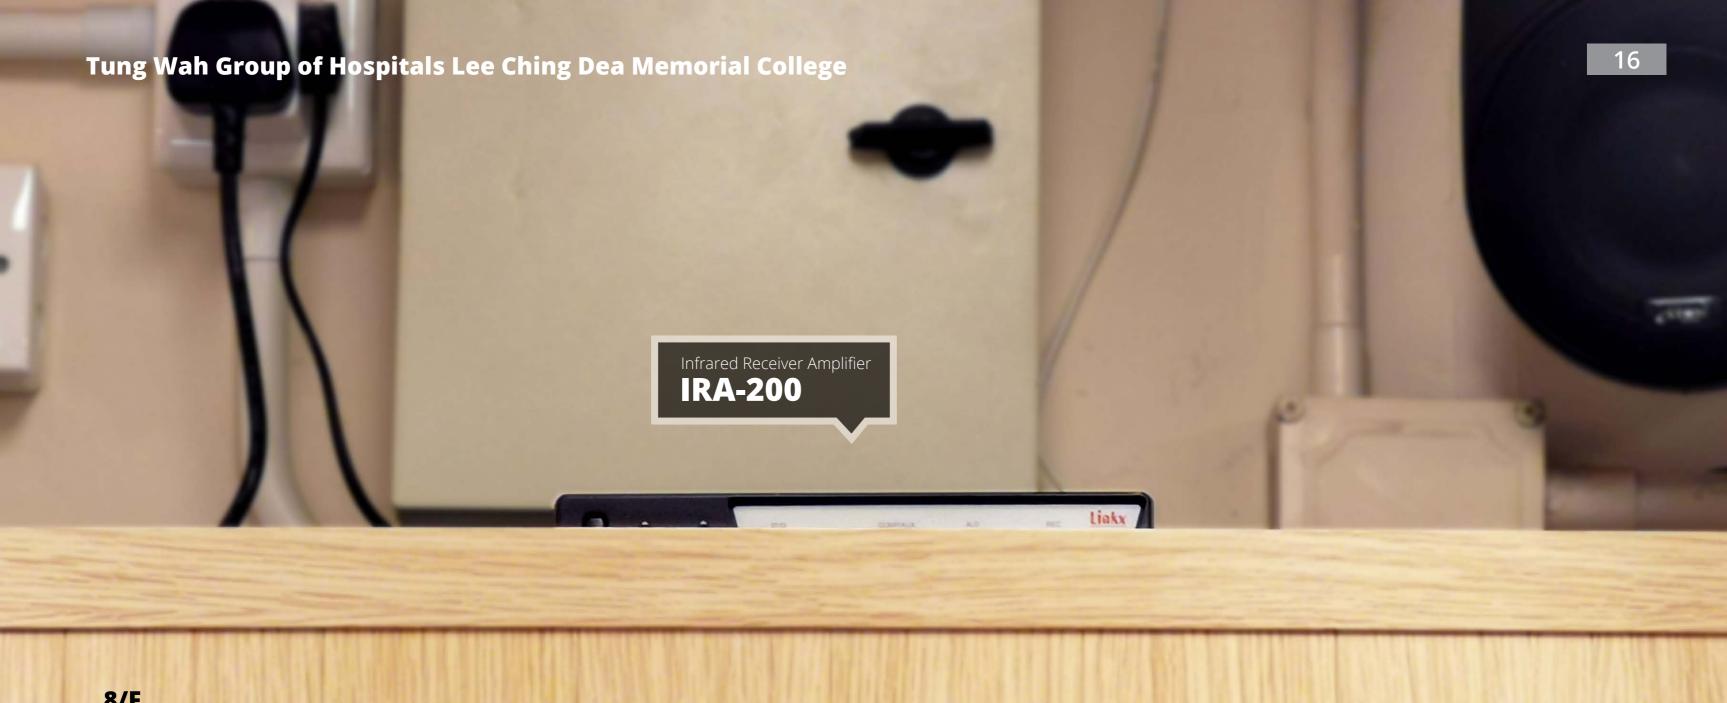

#### Tung Wah Group of Hospitals Lee Ching Dea Memorial College

### **IRA-200**

2 channel Infrared Microphone Receiver Amplifier

The IRA-220 is a high performance dual channel infrared receiver Amplifier which clearly delivers excellent sound and is easy to use.