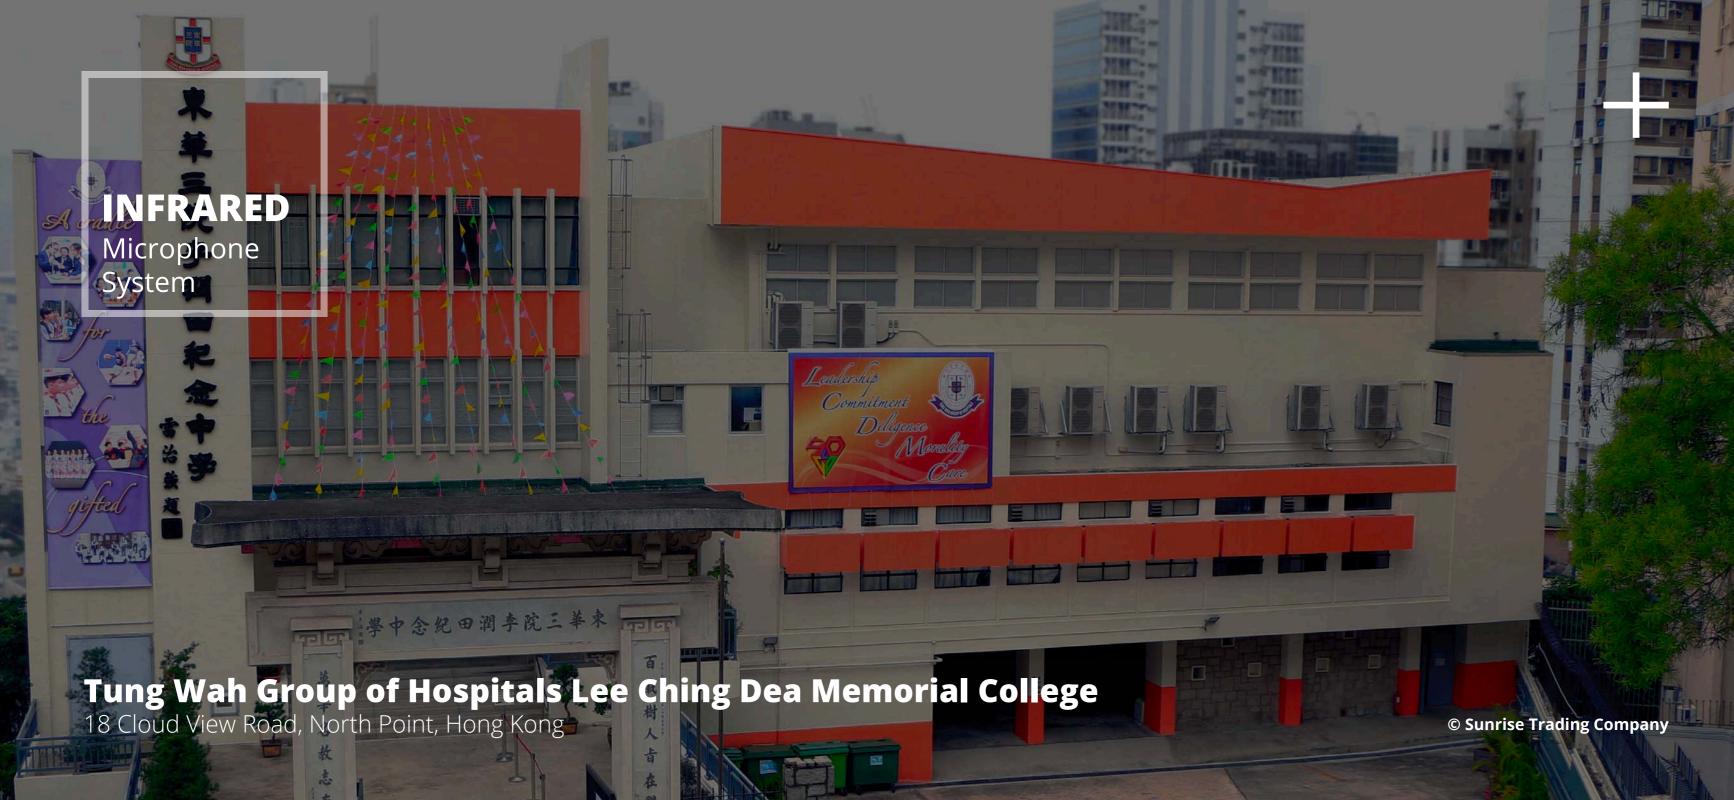

## Linkx

## **IRA-300**

2 channel Infrared Microphone Receiver Amplifier

The new Linkx IRA-300 features reliable infrared transmission, excellent integration, and high versatility, ready to support concurrent in-person and online Hybrid teaching and learning.

**G/F~8/F** 



© Sunrise Trading Company





### **CSB-3150**

Bass Reflex 2-Way Ceiling Loudspeaker

- Very high quality 2-way speaker system with 3.5" polypropylene bass/mid cone &
- 8-ounce magnet +0.5" mylar laminate dome tweeter
- Rotary power selector
- Fully rated for air handling spaces







#### Tung Wah Group of Hospitals Lee Ching Dea Memorial College



## Linkx

**IRS-55** 

Infrared Ceiling Sensor

The ceiling sensor is the preferred infrared sensor for optimum performance. It works with our Infrared Receiv