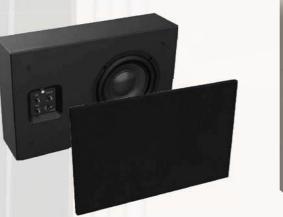

#### **ProfileSUB** On-wall Subwoofer

4 pcs

**1** pc

0

# On-wall Subwoofer ProfileSUB

CAS - Yuen Tun Camp

# GALLO ACOUSTICS **ProfileSUB**

on-wall subwoofer (black - with black grille)

n Camp

ien Ti

# **GALLO ACOUSTICS**

# ProfileSUB

on-wall subwoofer

ProfileSub provides powerful yet controlled bass extension in a discreet, design-conscious package.

Hang ProfileSub on the wall in a horizontal or vertical orientation, or alternatively hide it from view under a piece of furniture such as a sofa.