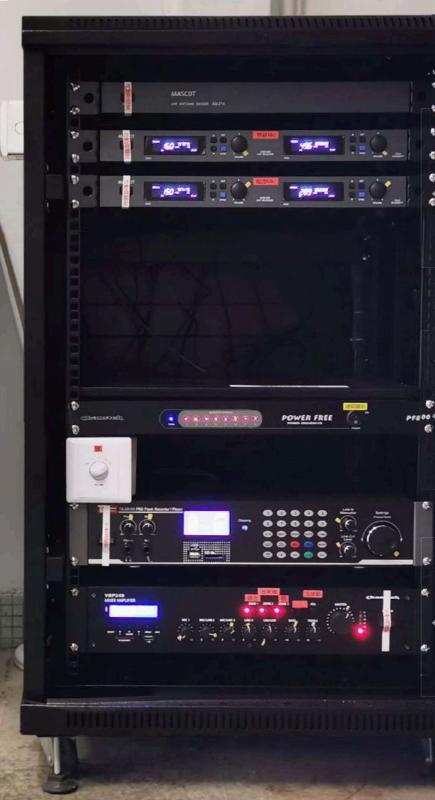

#### CAS - Yuen Tun Camp

13

Wireless Microphone System Power Sequencer Audio Mixing Console Media Controller Power Amplifier

POWER FREE

0-0-0-0-0-0-0-0

Rack

Yuen Tun Camp

2 pc 1 pc 1 pc 1 pc 1 pc 1 pc