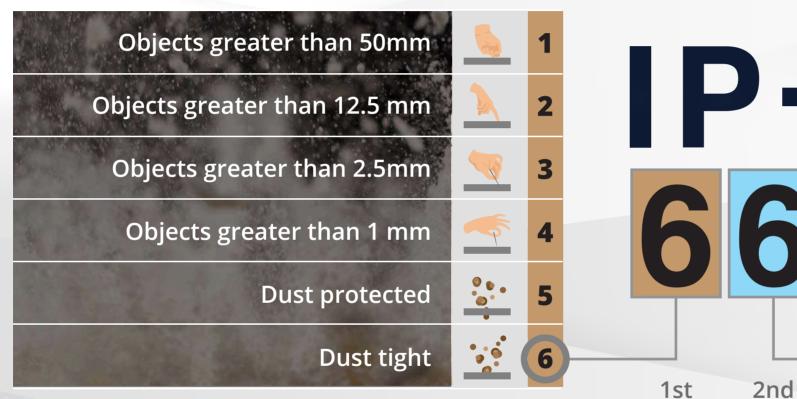

# IEC standard 60529

#### Ingress Protection Rating A.K.A IP Code International Protection Marking

Ingress Protection (IP) ratings are developed by the European Committee for Electro Technical Standardization (CENELEC) (described IEC/EN 60529) to specify the environmental protection an enclosure provides.

#### SOLIDS

digit

digit

LIQUIDS

**Dripping water** Dripping water when tilted at 15° 2 Spraying water up to 60° from the vertical 3 Water splash from any direction 4 Water jets from a nozzle of 6.3mm 5 Powerful water jets Submersion of up to 1m depth Submersion for depth of 1m or more

IP, standing for an Ingress Protection is often found in the form of a table. An IP rating is a measure of an enclosure or cases ability to resist items entering it.

A24/F7/5