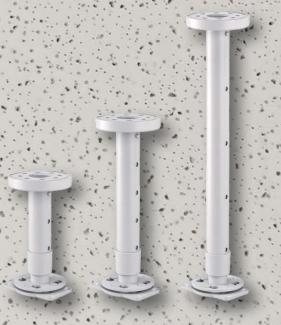

Lai King Catholic Secondary Schoo

Installed with accessory

DB097 Adjustable Hanger

**Sunrise Trading Company** 

Installed with accessory

**DB097 Adjustable Hanger**