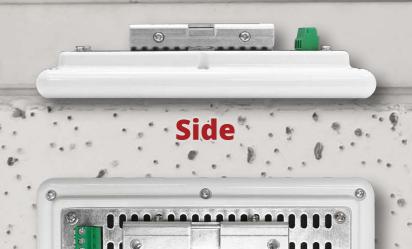

## ΜΔ5Δ

### Self-adaptive pick-up Unit

(Rigging-mounted installation with DB097)

Integrated mixer, digital amplifier, audio processor, network swtich, feedback suppressor and array microphone

6 FEATURES - ALL in ONE

Lai King Catholic Secondary Schoo



Installed with accessory



DB097 Adjustable Hanger

**Sunrise Trading Company** 





### MA5A-mini

#### Array pick-up Microphone

(Surface mounted installation)

Equipped with 5 high-sensitivity pick-ups to form a high-sensitivity pick-up microphone array.











# PH06

#### **Multi-directional coaxial Speaker**

(Rigging-mounted installation with DB097

Composed of 5 x 1" neodymium dome tweeters and 1 x 6.5" neodymium mid- woofer unit, forming a combination with great dynamic balance.





Installed with accessory



**DB097 Adjustable Hanger**