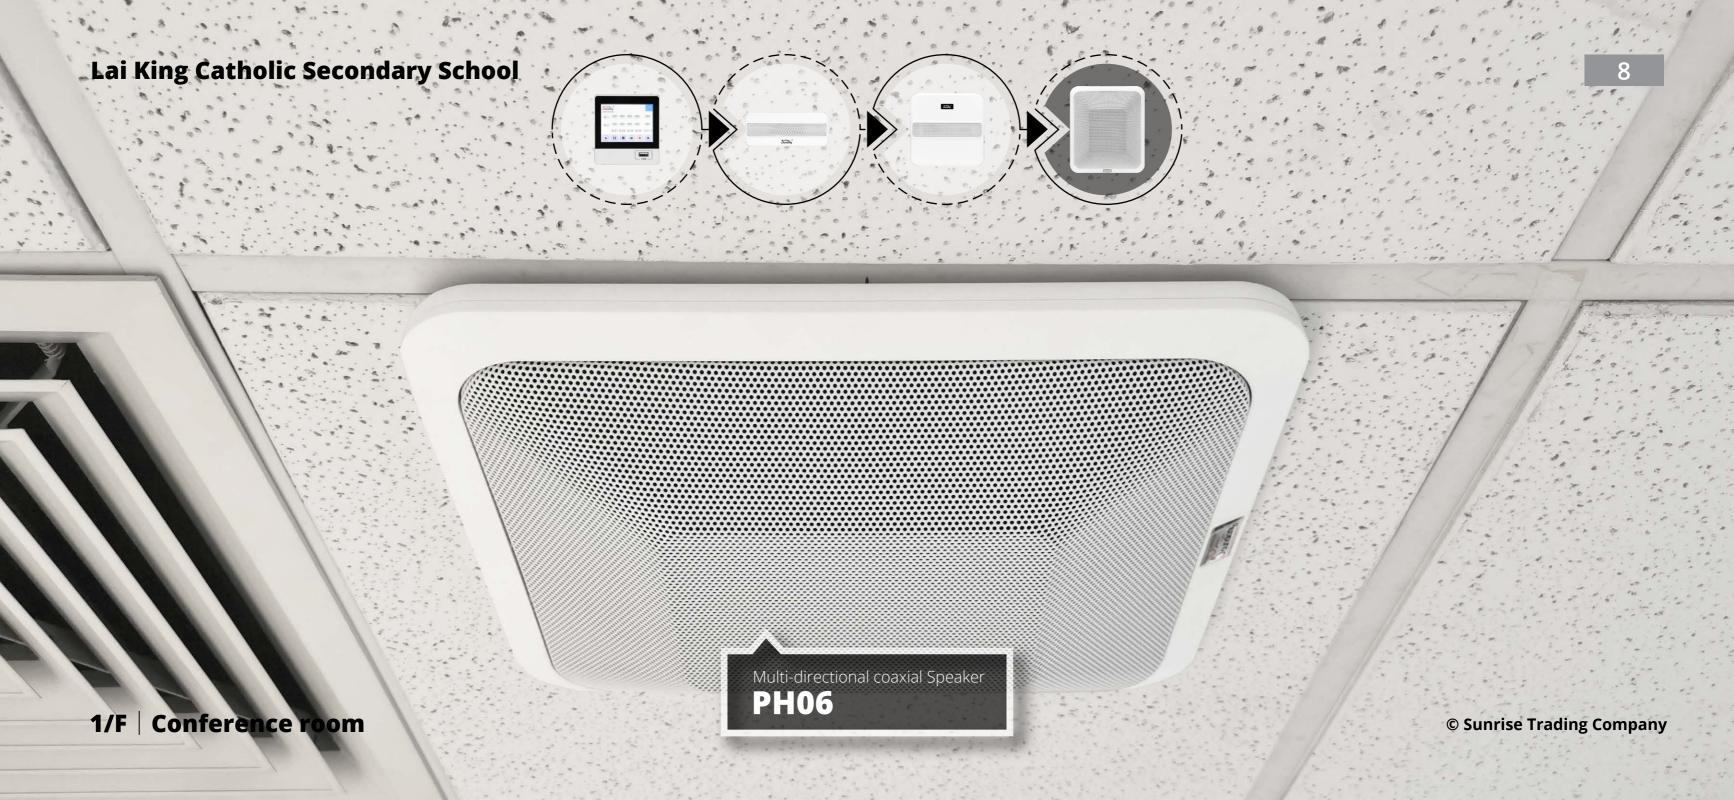

Lai King Catholic Secondary Schoo

Installed with accessory

DB097 Adjustable Hanger

**Sunrise Trading Company** 

# PH06

#### **Multi-directional coaxial Speaker**

(Rigging-mounted installation with DB097

Composed of 5 x 1" neodymium dome tweeters and 1 x 6.5" neodymium mid- woofer unit, forming a combination with great dynamic balance.

Installed with accessory

**DB097 Adjustable Hanger**