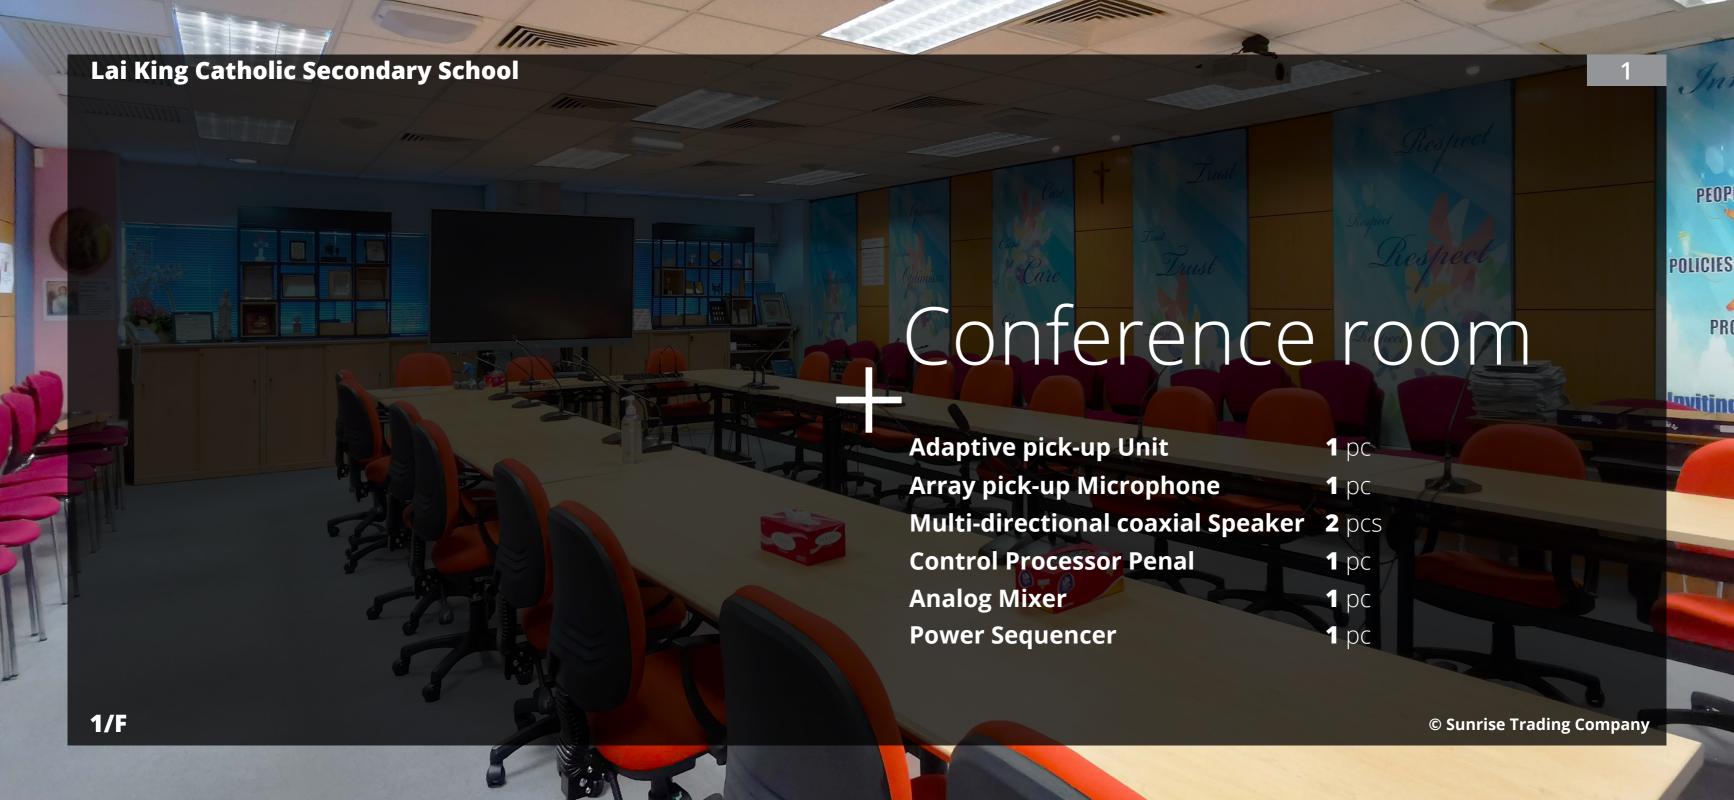

## ΜΔ5Δ

### Self-adaptive pick-up Unit

(Rigging-mounted installation with DB097)

Integrated mixer, digital amplifier, audio processor, network swtich, feedback suppressor and array microphone

6 FEATURES - ALL in ONE

Lai King Catholic Secondary Schoo



Installed with accessory



DB097 Adjustable Hanger

**Sunrise Trading Company** 





### MA5A-mini

#### Array pick-up Microphone

(Surface mounted installation)

Equipped with 5 high-sensitivity pick-ups to form a high-sensitivity pick-up microphone array.











# PH06

#### **Multi-directional coaxial Speaker**

(Rigging-mounted installation with DB097

Composed of 5 x 1" neodymium dome tweeters and 1 x 6.5" neodymium mid- woofer unit, forming a combination with great dynamic balance.





Installed with accessory