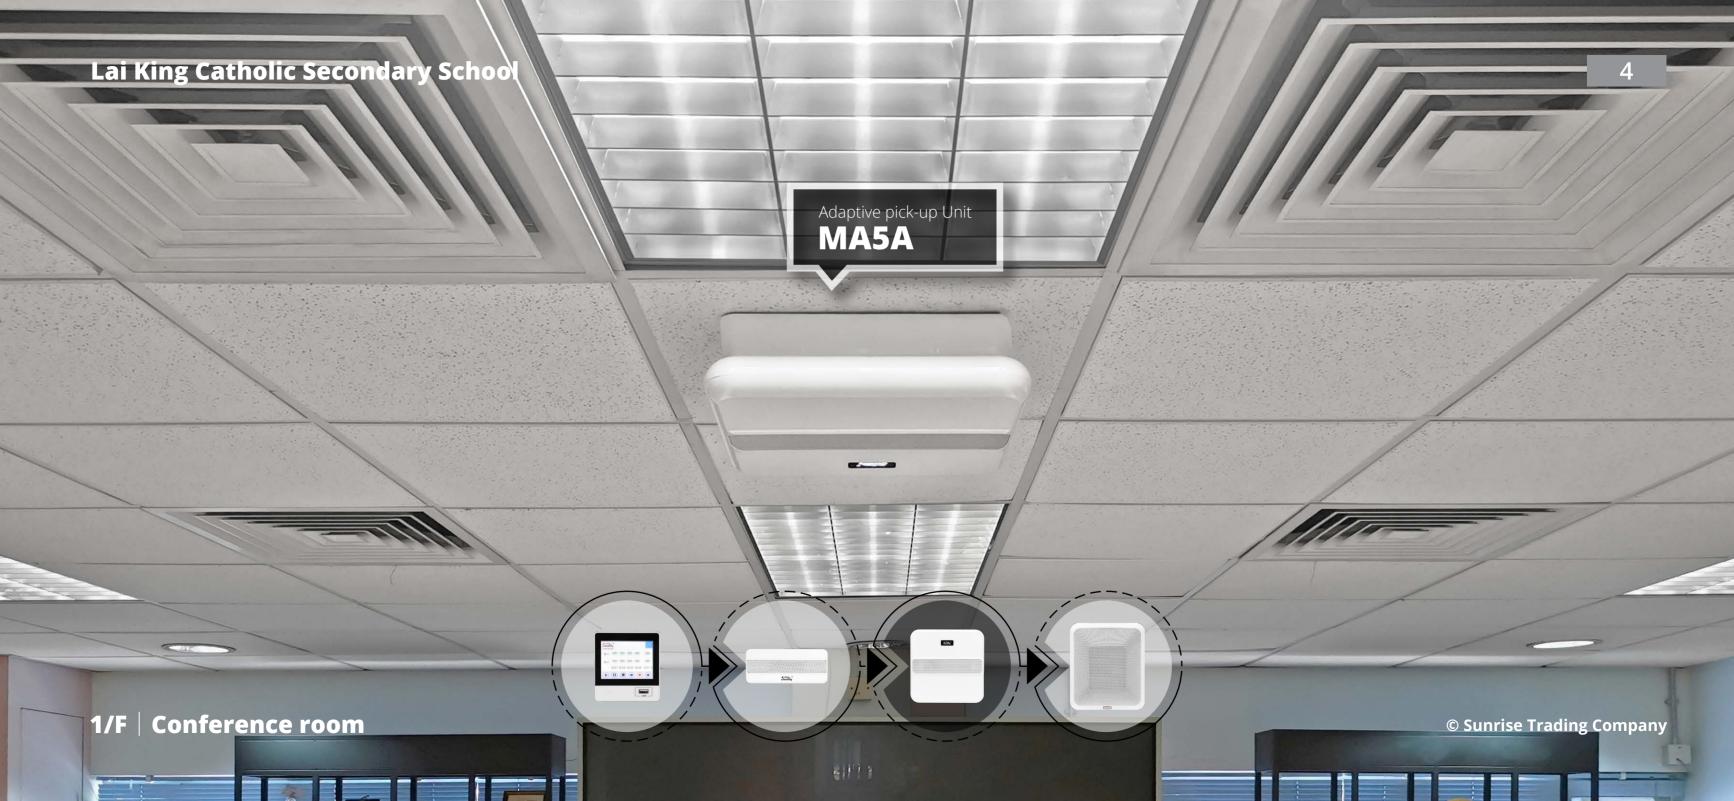

## ΜΔ5Δ

### Self-adaptive pick-up Unit

(Rigging-mounted installation with DB097)

Integrated mixer, digital amplifier, audio processor, network swtich, feedback suppressor and array microphone

6 FEATURES - ALL in ONE

Lai King Catholic Secondary Schoo

Installed with accessory

DB097 Adjustable Hanger

**Sunrise Trading Company** 