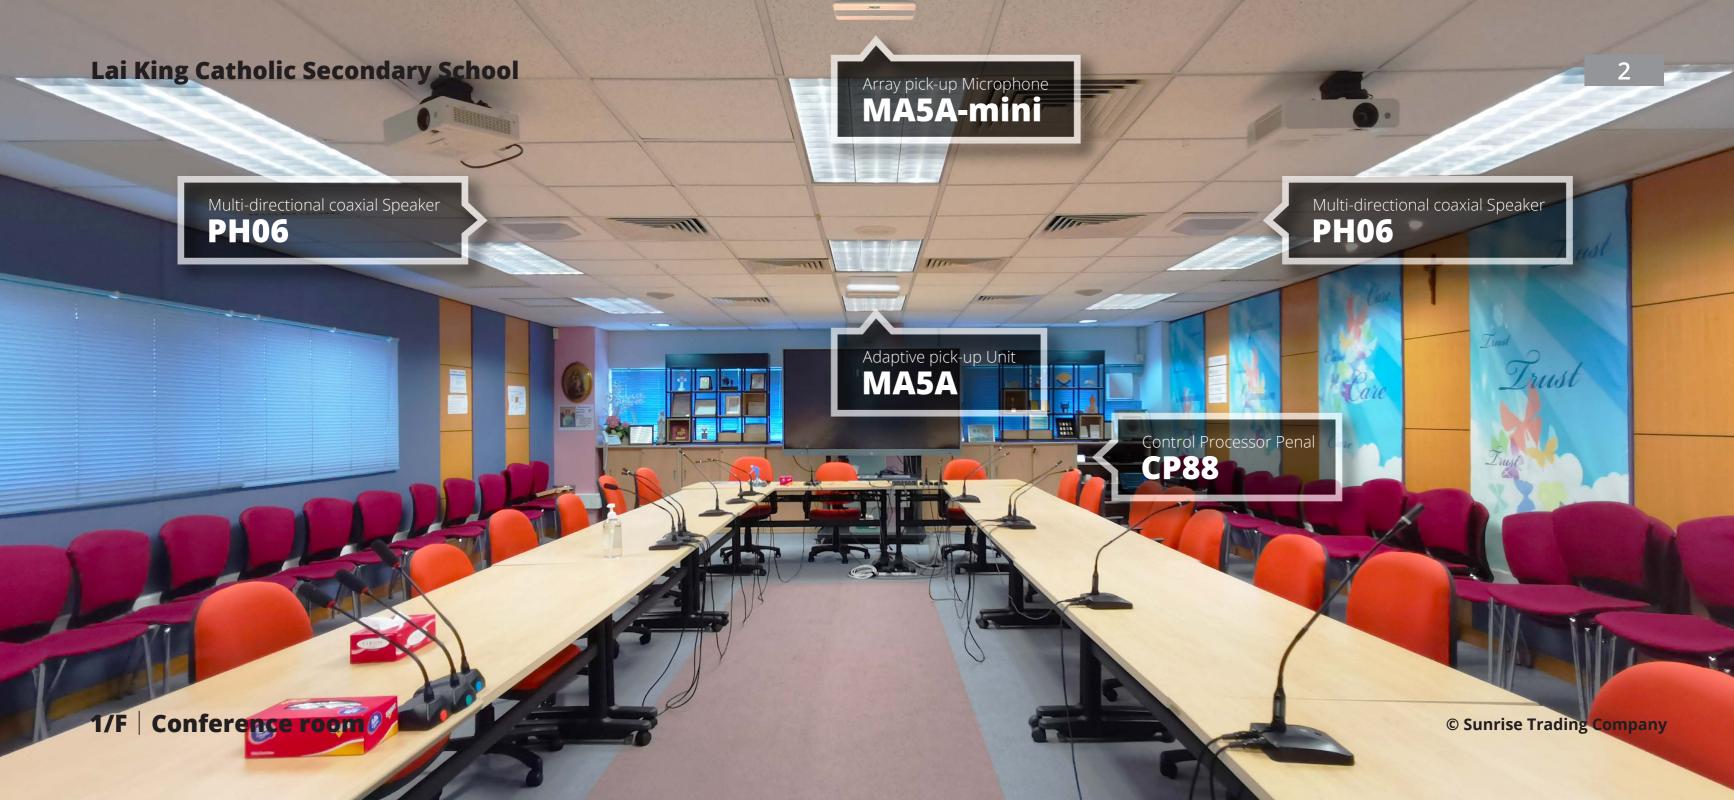

## ΜΔ5Δ

### Self-adaptive pick-up Unit

(Rigging-mounted installation with DB097)

Integrated mixer, digital amplifier, audio processor, network swtich, feedback suppressor and array microphone

6 FEATURES - ALL in ONE

### MA5A-mini

#### Array pick-up Microphone

(Surface mounted installation)

Equipped with 5 high-sensitivity pick-ups to form a high-sensitivity pick-up microphone array.

# PH06

#### **Multi-directional coaxial Speaker**

(Rigging-mounted installation with DB097

Composed of 5 x 1" neodymium dome tweeters and 1 x 6.5" neodymium mid- woofer unit, forming a combination with great dynamic balance.