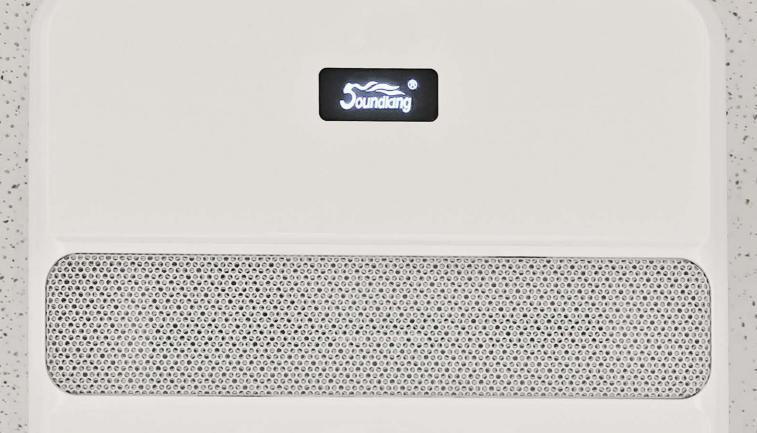

### MA5A-mini

#### Array pick-up Microphone

(Surface mounted installation)

Equipped with 5 high-sensitivity pick-ups to form a high-sensitivity pick-up microphone array.