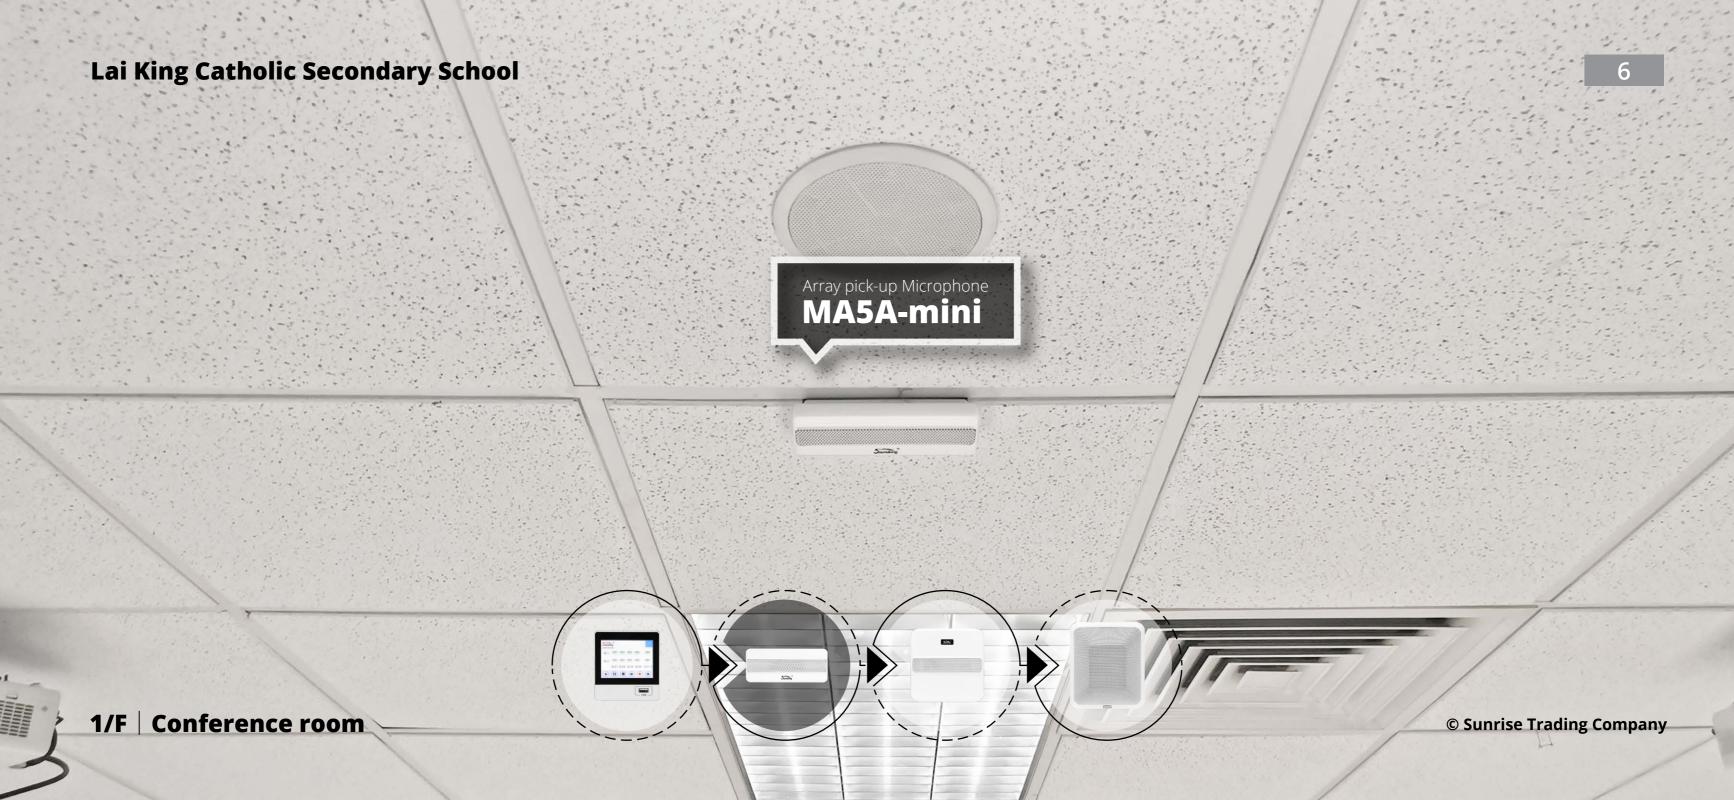

### MA5A-mini

#### Array pick-up Microphone

(Surface mounted installation)

Equipped with 5 high-sensitivity pick-ups to form a high-sensitivity pick-up microphone array.