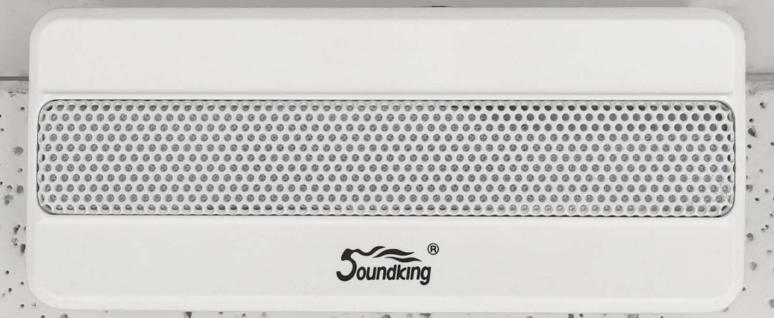

# PH06

#### **Multi-directional coaxial Speaker**

(Rigging-mounted installation with DB097

Composed of 5 x 1" neodymium dome tweeters and 1 x 6.5" neodymium mid- woofer unit, forming a combination with great dynamic balance.