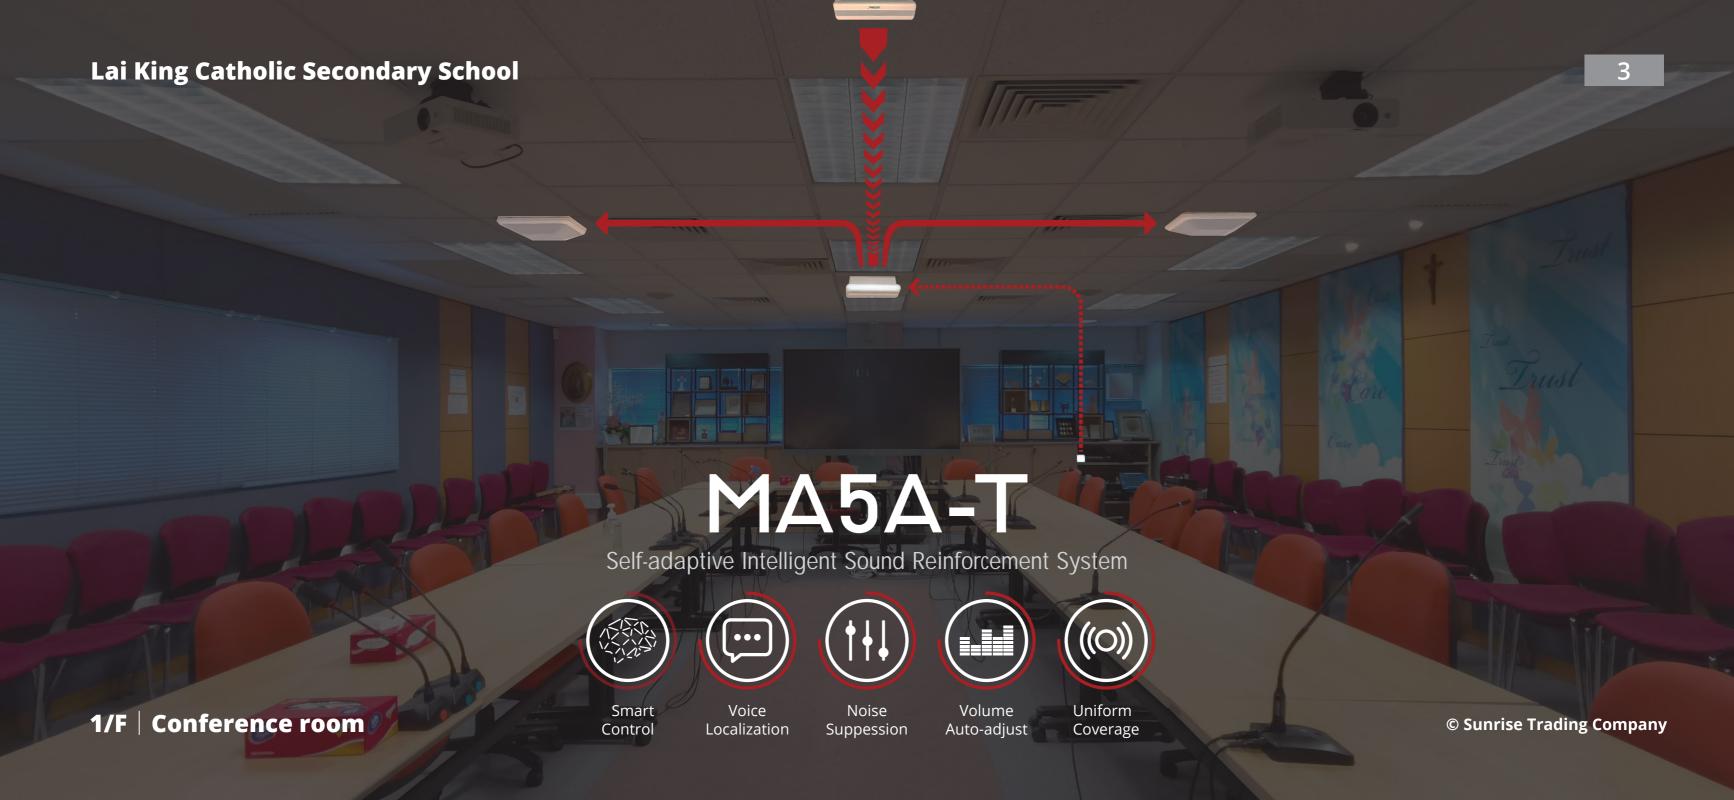

## ΜΔ5Δ

### Self-adaptive pick-up Unit

(Rigging-mounted installation with DB097)

Integrated mixer, digital amplifier, audio processor, network swtich, feedback suppressor and array microphone

6 FEATURES - ALL in ONE