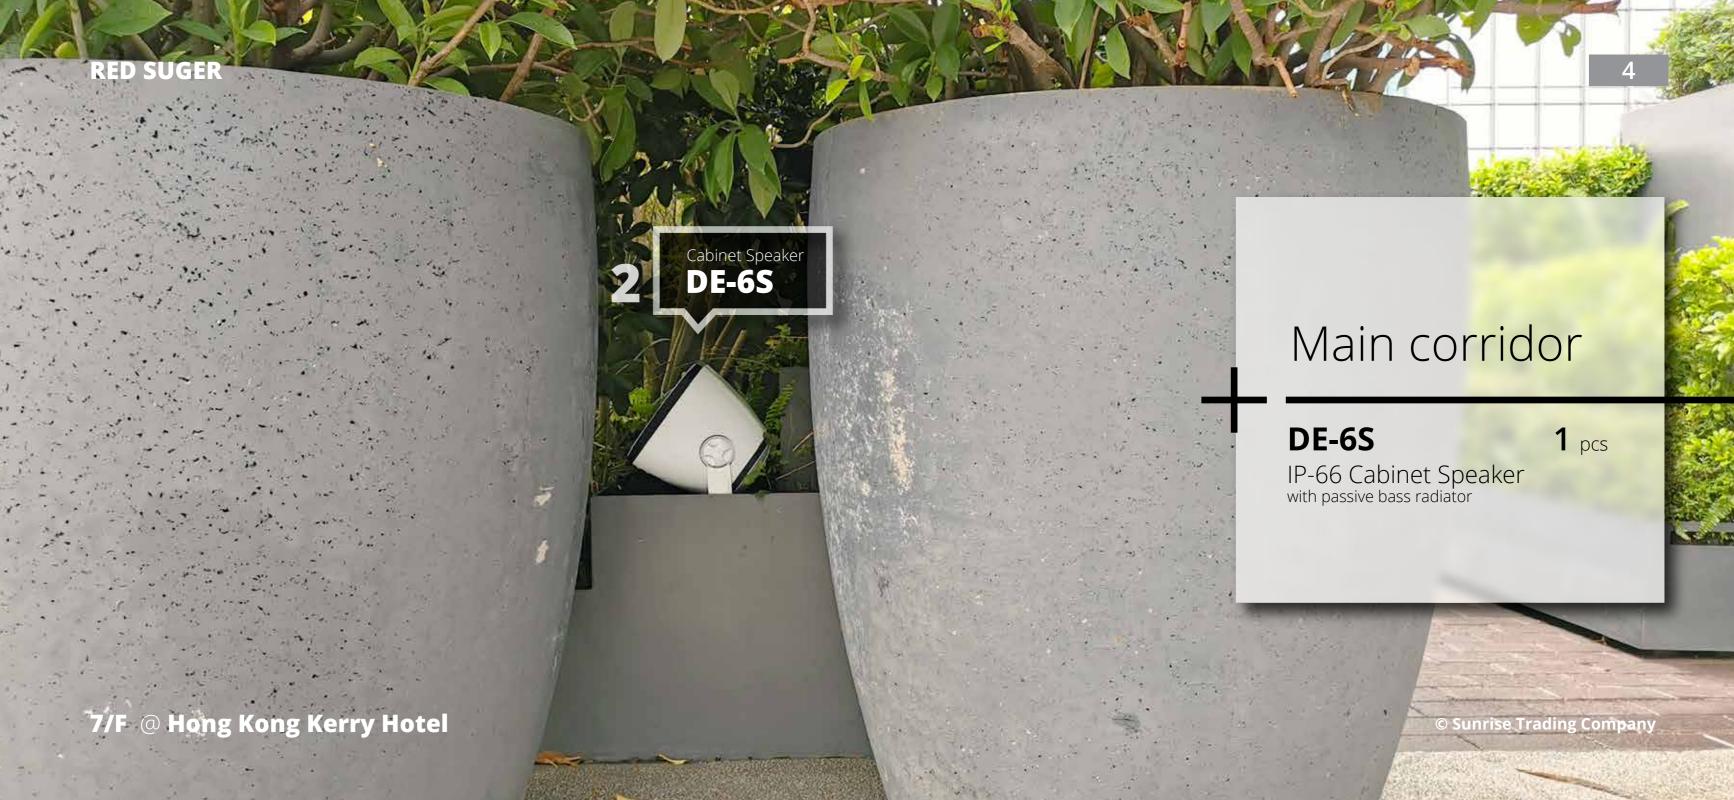

RED SUGAR REM.1

Passive radiator
is a terrific way to diverting
valuable energy into creating
that lovely bass effect that
we all enjoy so much.

7/F @ Hong Kong Kerry Hotel

© Sunrise Trading Company