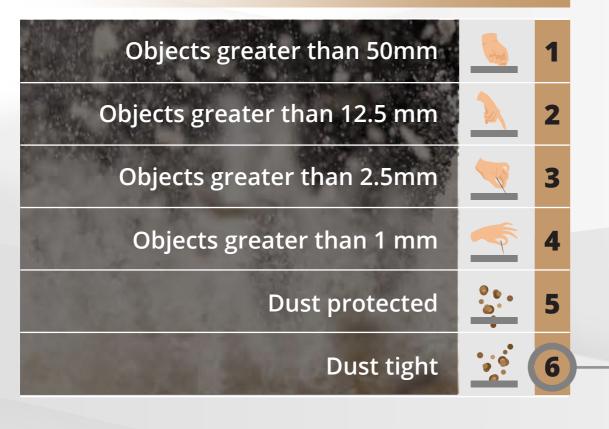

## **SOLIDS**

IP, standing for an Ingress Protection is often found in the form of a table. An IP rating is a measure of an enclosure or cases ability to resist items entering it.