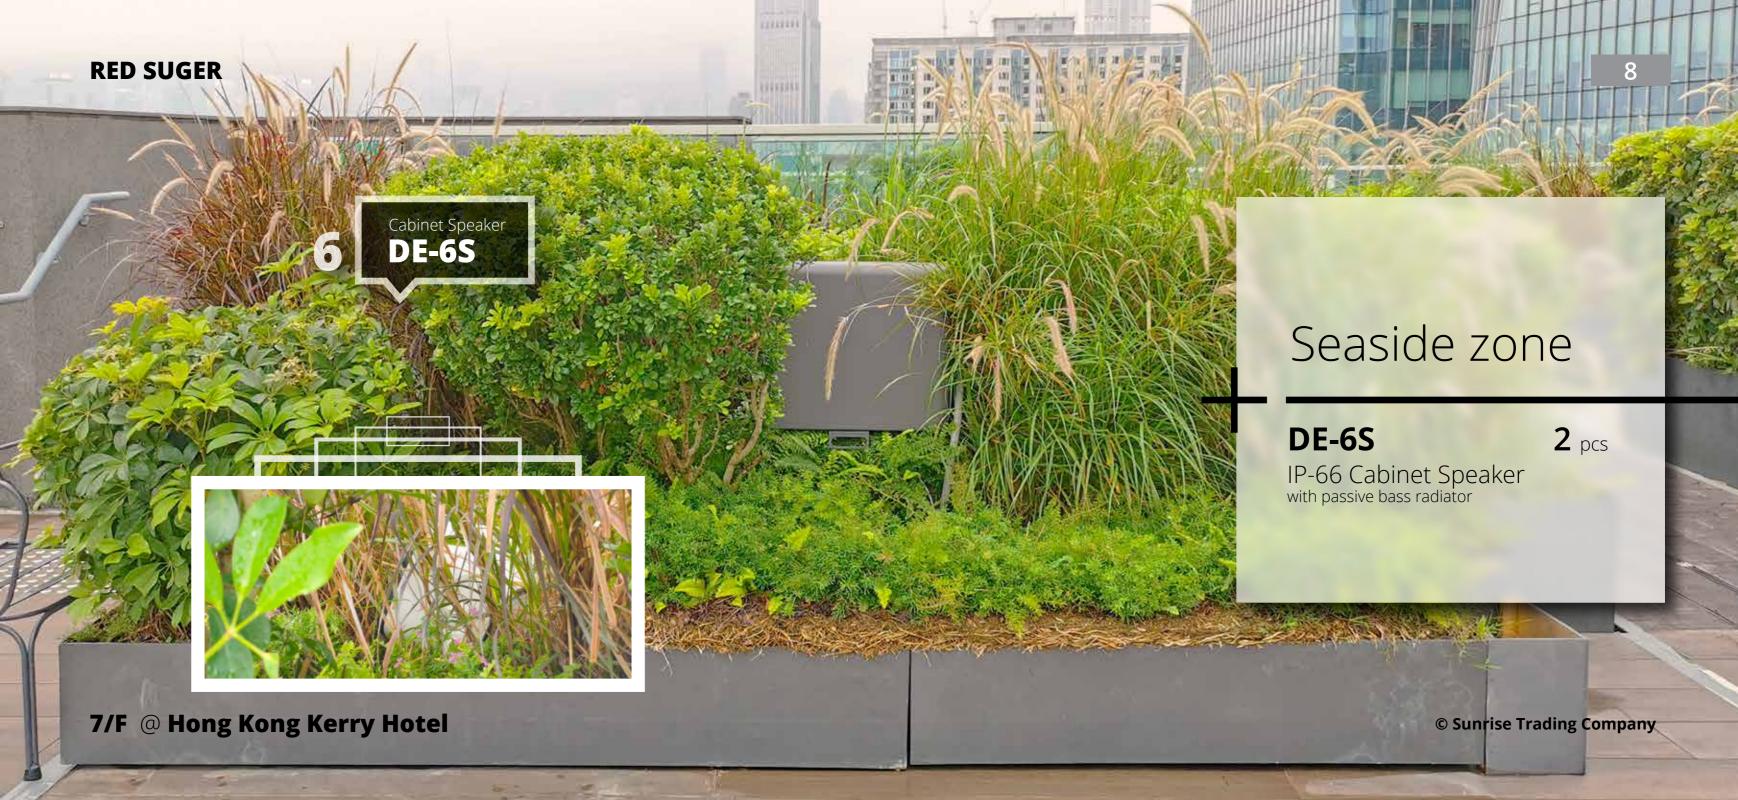

RED SUGAR REM.1

Passive radiator
is a terrific way to diverting
valuable energy into creating
that lovely bass effect that
we all enjoy so much.

7/F @ Hong Kong Kerry Hotel

© Sunrise Trading Company