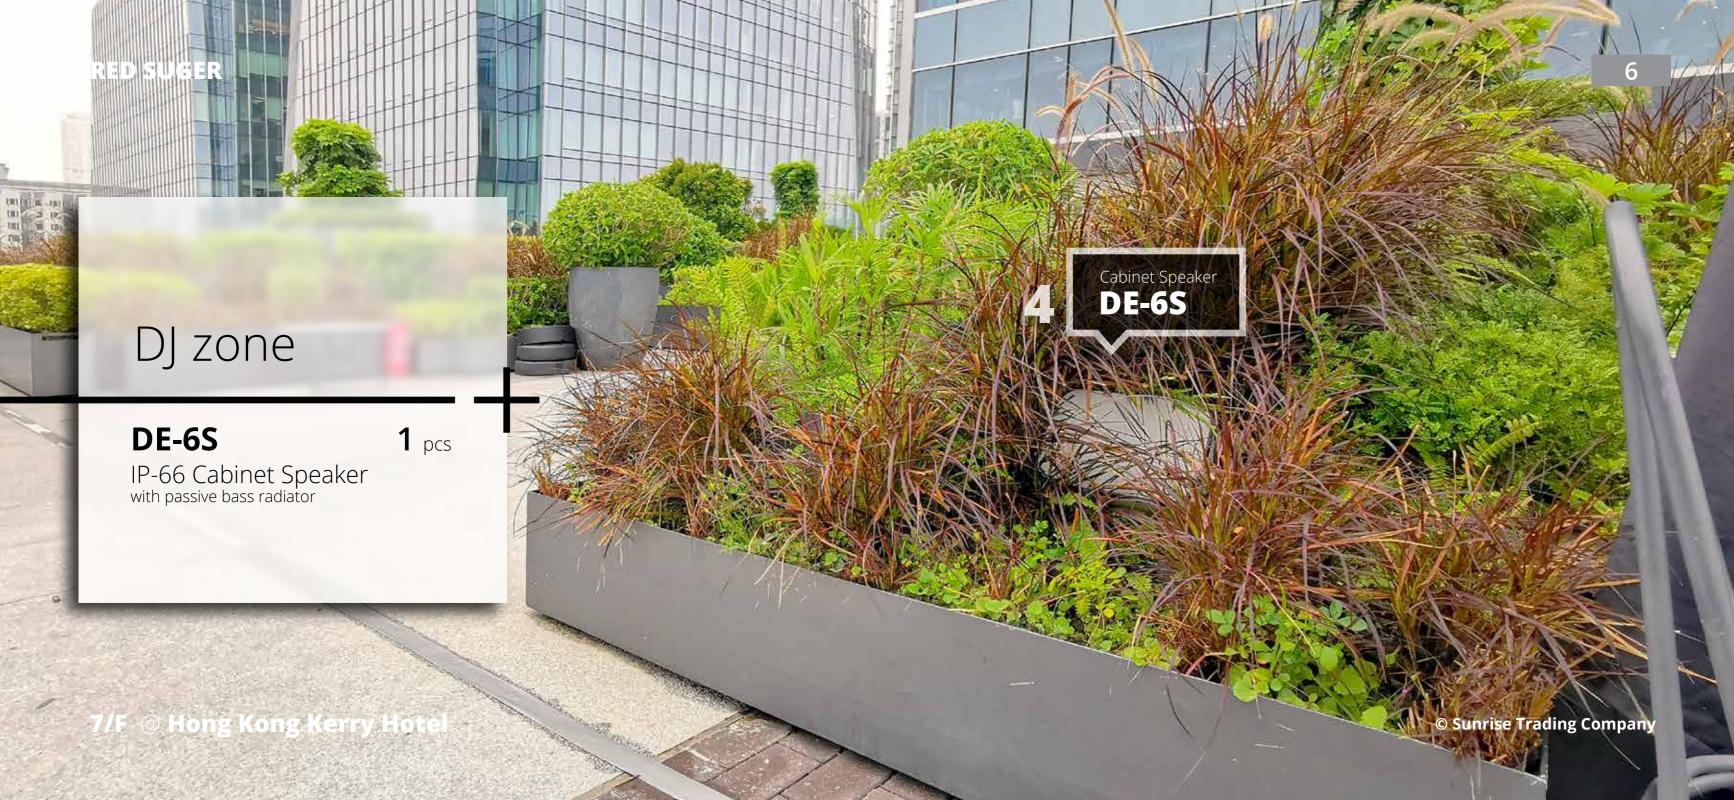

RED SUGAR REM.1

Passive radiator
is a terrific way to diverting
valuable energy into creating
that lovely bass effect that
we all enjoy so much.

7/F @ Hong Kong Kerry Hotel

© Sunrise Trading Company