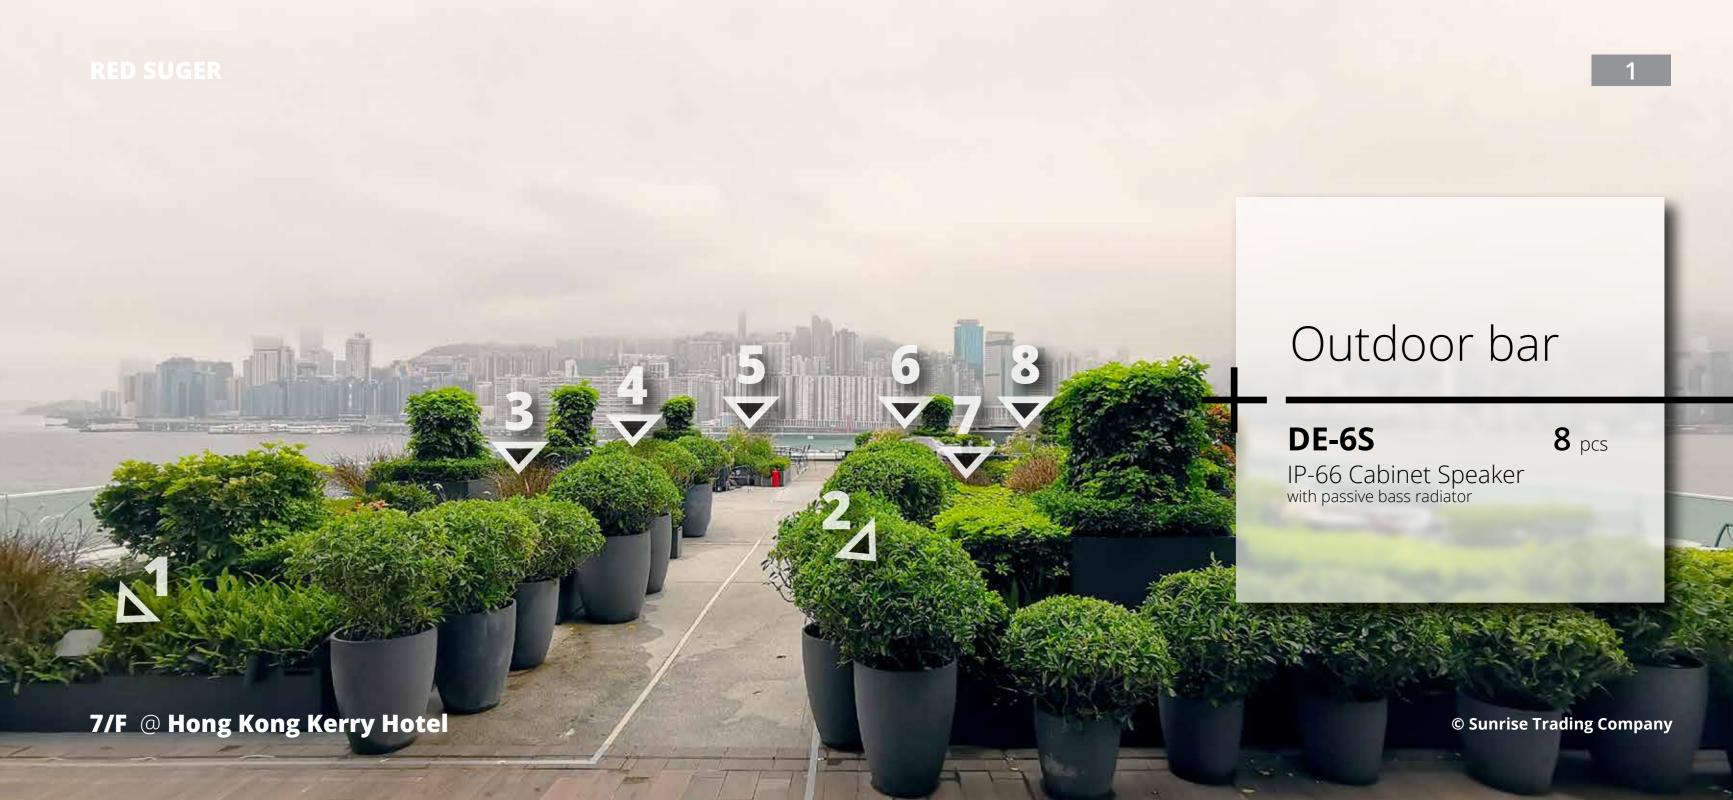

RED SUGAR REM.1

Passive radiator
is a terrific way to diverting
valuable energy into creating
that lovely bass effect that
we all enjoy so much.

7/F @ Hong Kong Kerry Hotel

© Sunrise Trading Company