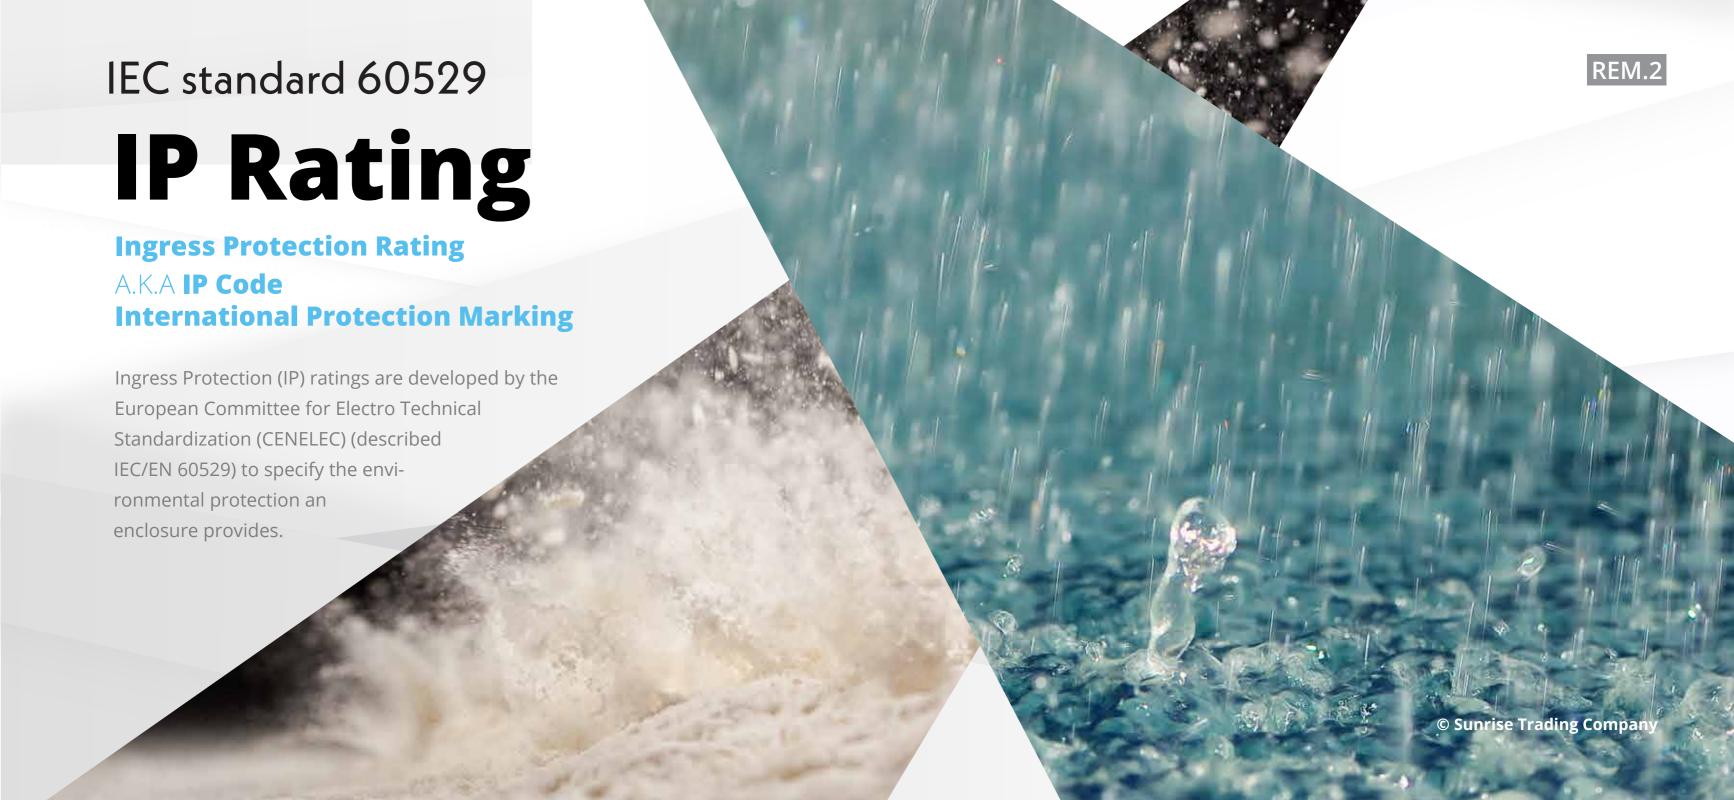

## **SOLIDS**

IP, standing for an Ingress Protection is often found in the form of a table. An IP rating is a measure of an enclosure or cases ability to resist items entering it.

## **LIQUIDS**

| 1 |      | Dripping water                                    |
|---|------|---------------------------------------------------|
| 2 |      | Dripping water when tilted at 15°                 |
| 3 |      | <b>Spraying water</b> up to 60° from the vertical |
| 4 |      | Water splash from any direction                   |
| 5 | **   | Water jets from a nozzle of 6.3mm                 |
| 6 |      | Powerful water jets                               |
| 7 |      | Submersion of up to 1m depth                      |
| 8 | Sic. | Submersion for depth of 1m or more                |