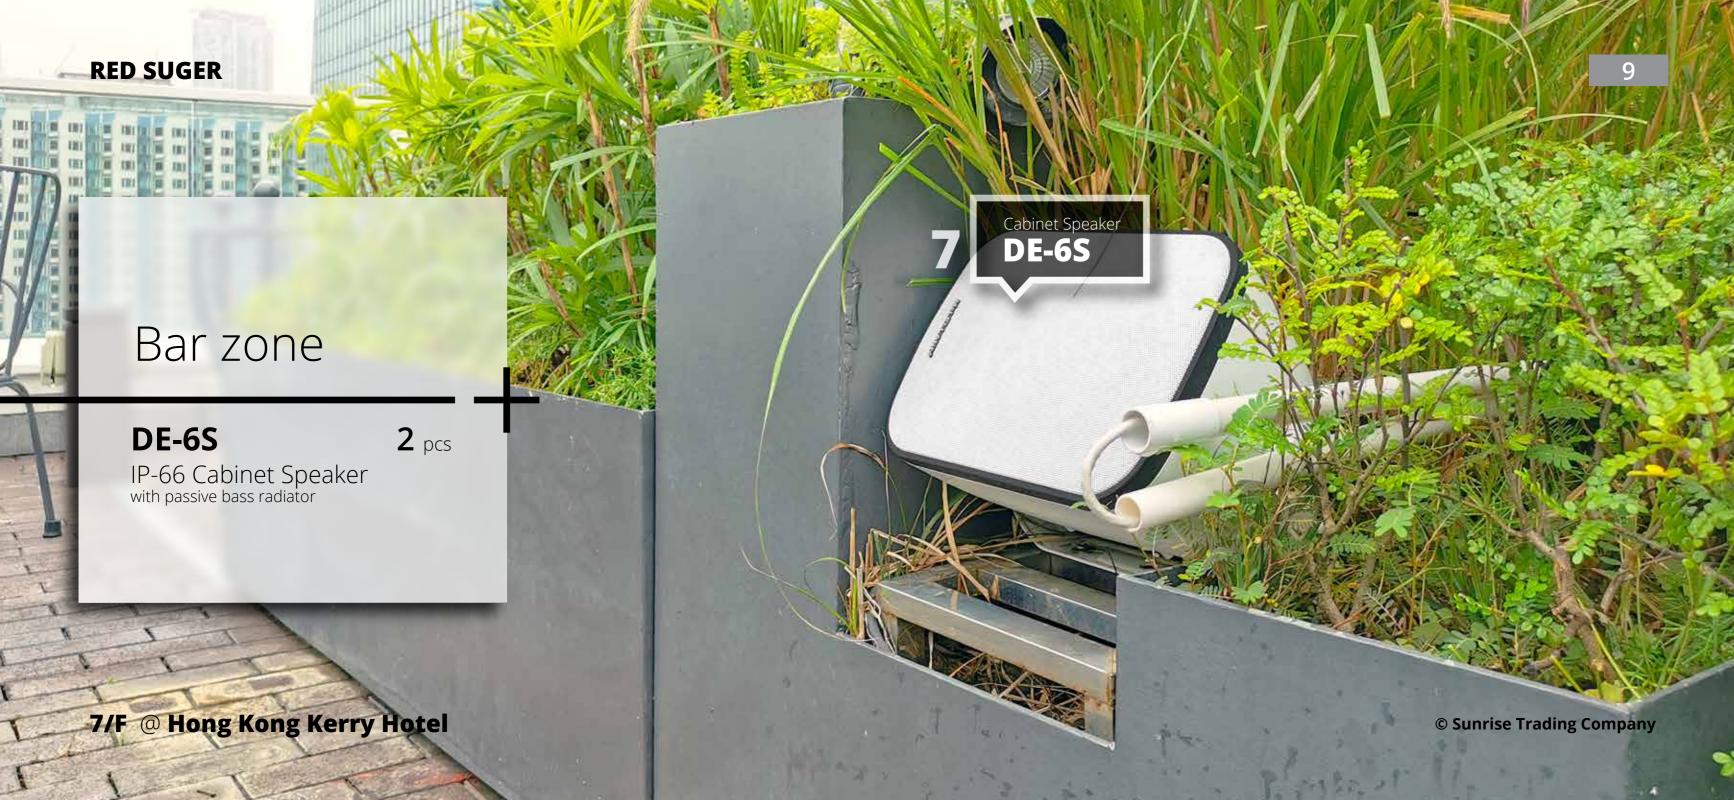

RED SUGAR REM.1

Passive radiator
is a terrific way to diverting
valuable energy into creating
that lovely bass effect that
we all enjoy so much.



7/F @ Hong Kong Kerry Hotel

© Sunrise Trading Company



## **SOLIDS**



IP, standing for an Ingress Protection is often found in the form of a table. An IP rating is a measure of an enclosure or cases ability to resist items entering it.



## **LIQUIDS**

| 1 |      | Dripping water                                    |
|---|------|---------------------------------------------------|
| 2 |      | Dripping water when tilted at 15°                 |
| 3 |      | <b>Spraying water</b> up to 60° from the vertical |
| 4 |      | Water splash from any direction                   |
| 5 | **   | Water jets from a nozzle of 6.3mm