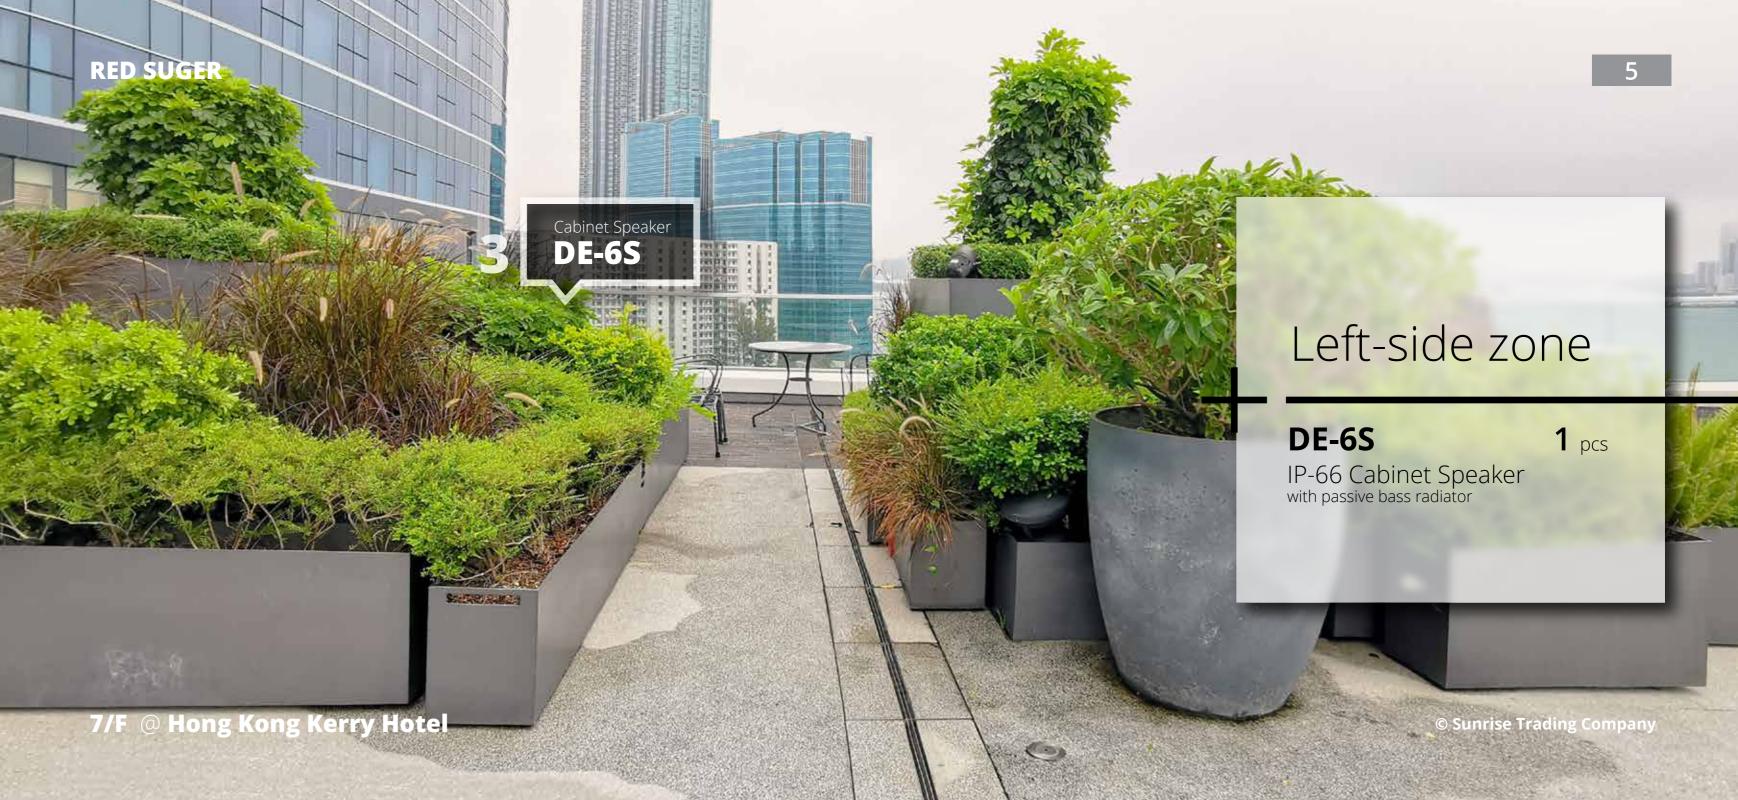

RED SUGAR REM.1

Passive radiator
is a terrific way to diverting
valuable energy into creating
that lovely bass effect that
we all enjoy so much.

7/F @ Hong Kong Kerry Hotel

© Sunrise Trading Company