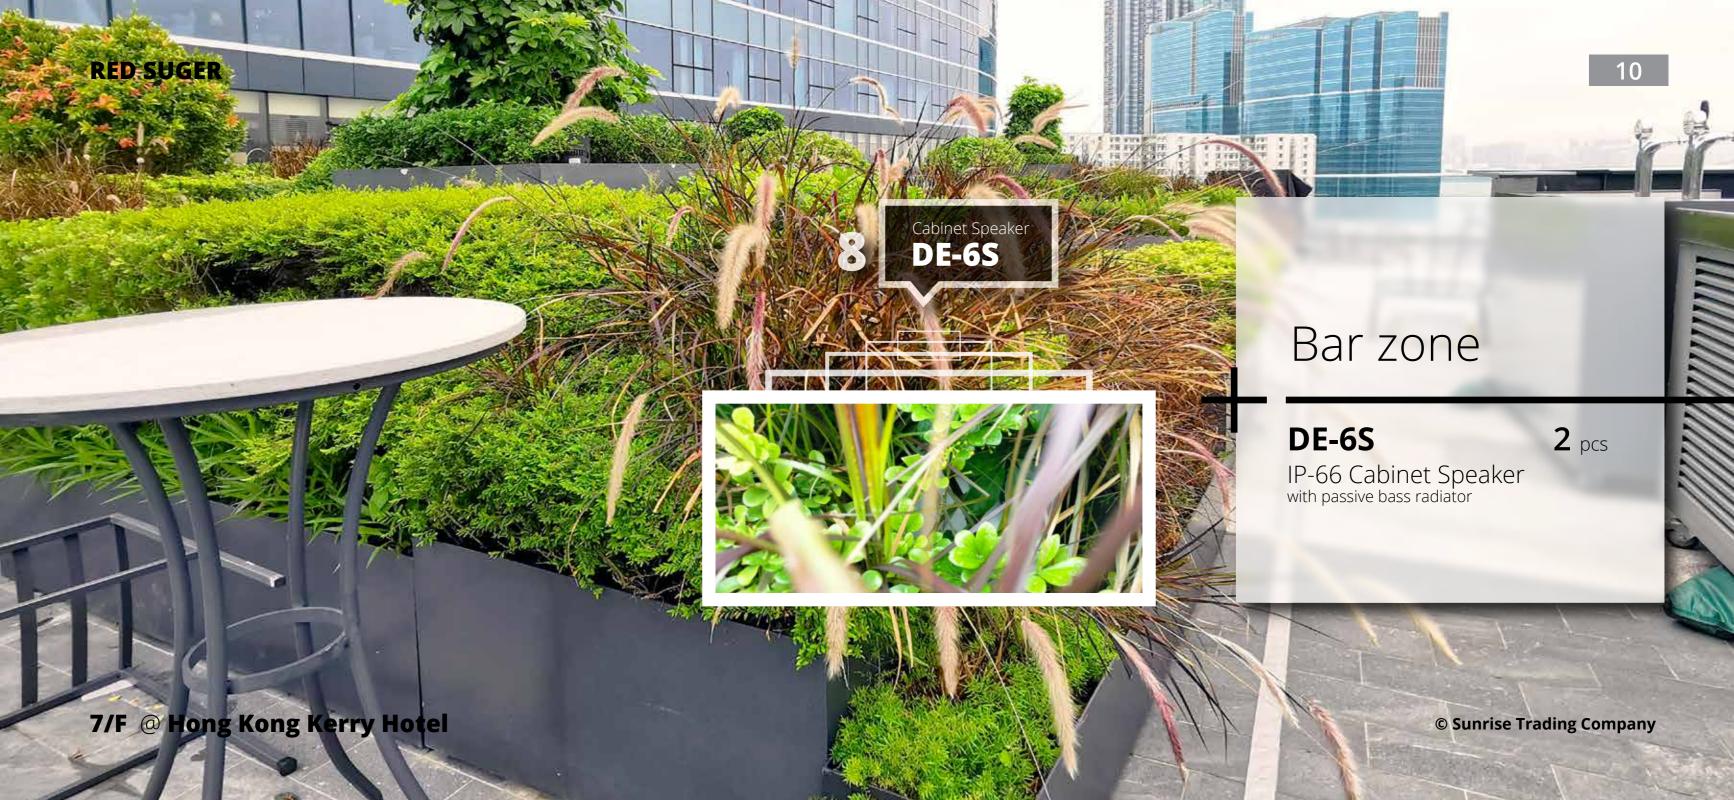

RED SUGAR REM.1

Passive radiator
is a terrific way to diverting
valuable energy into creating
that lovely bass effect that
we all enjoy so much.



7/F @ Hong Kong Kerry Hotel

© Sunrise Trading Company



## **SOLIDS**



IP, standing for an Ingress Protection is often found in the form of a table. An IP rating is a measure of an enclosure or cases ability to resist items entering it.



## **LIQUIDS**

| 1 |      | Dripping water                                    |
|---|------|---------------------------------------------------|
| 2 |      | Dripping water when tilted at 15°                 |
| 3 |      | <b>Spraying water</b> up to 60° from the vertical |
| 4 |      | Water splash from any direction                   |
| 5 | **   | Water jets from a nozzle of 6.3mm                 |