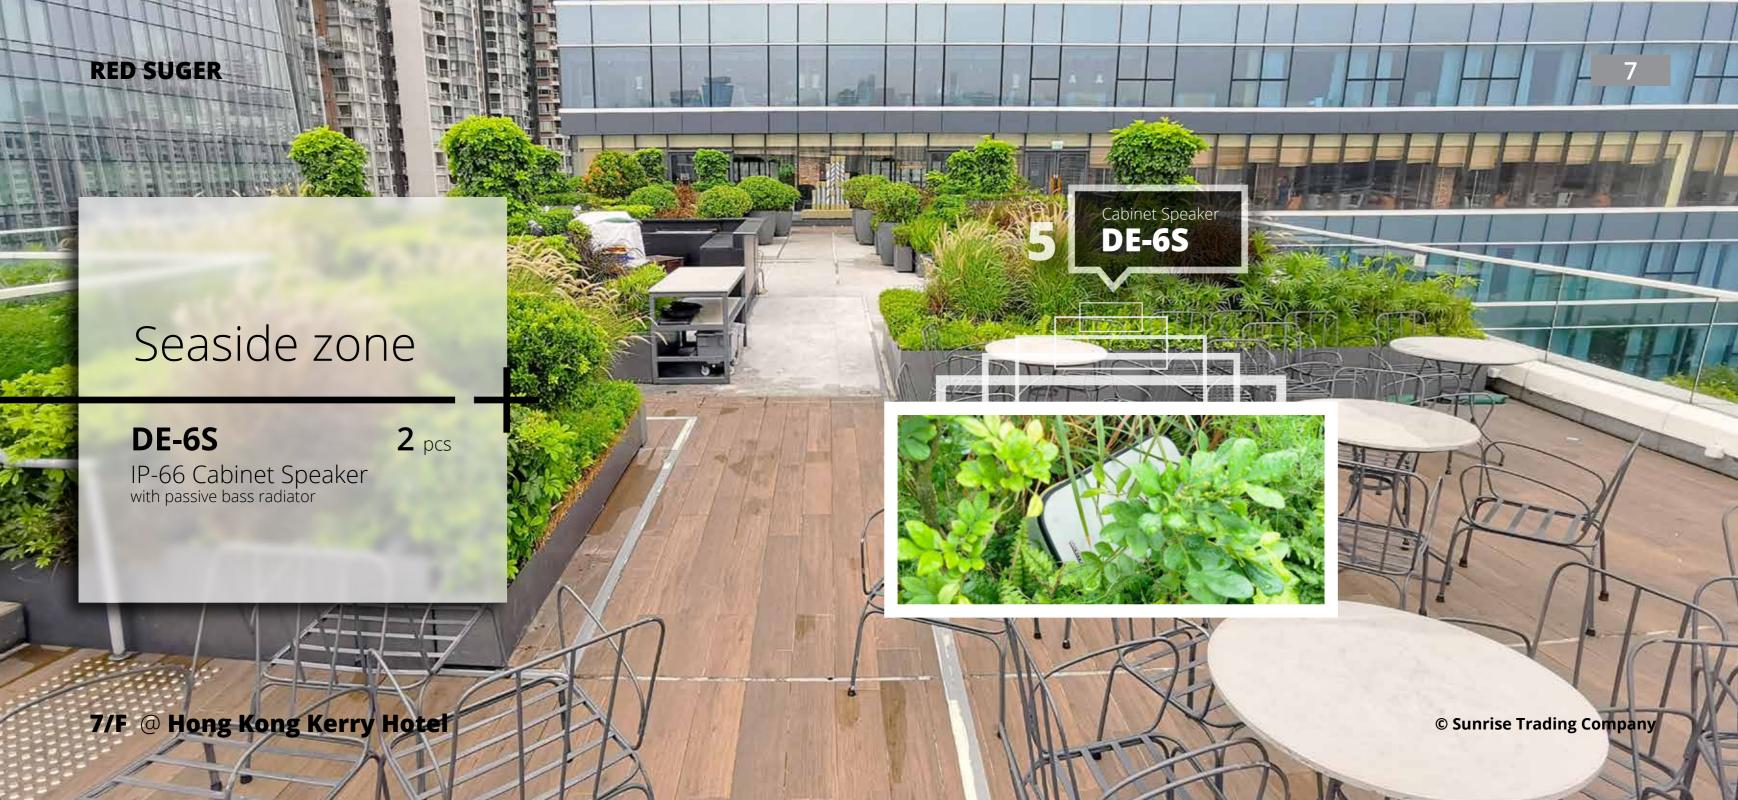

RED SUGAR REM.1

Passive radiator
is a terrific way to diverting
valuable energy into creating
that lovely bass effect that
we all enjoy so much.

7/F @ Hong Kong Kerry Hotel

© Sunrise Trading Company