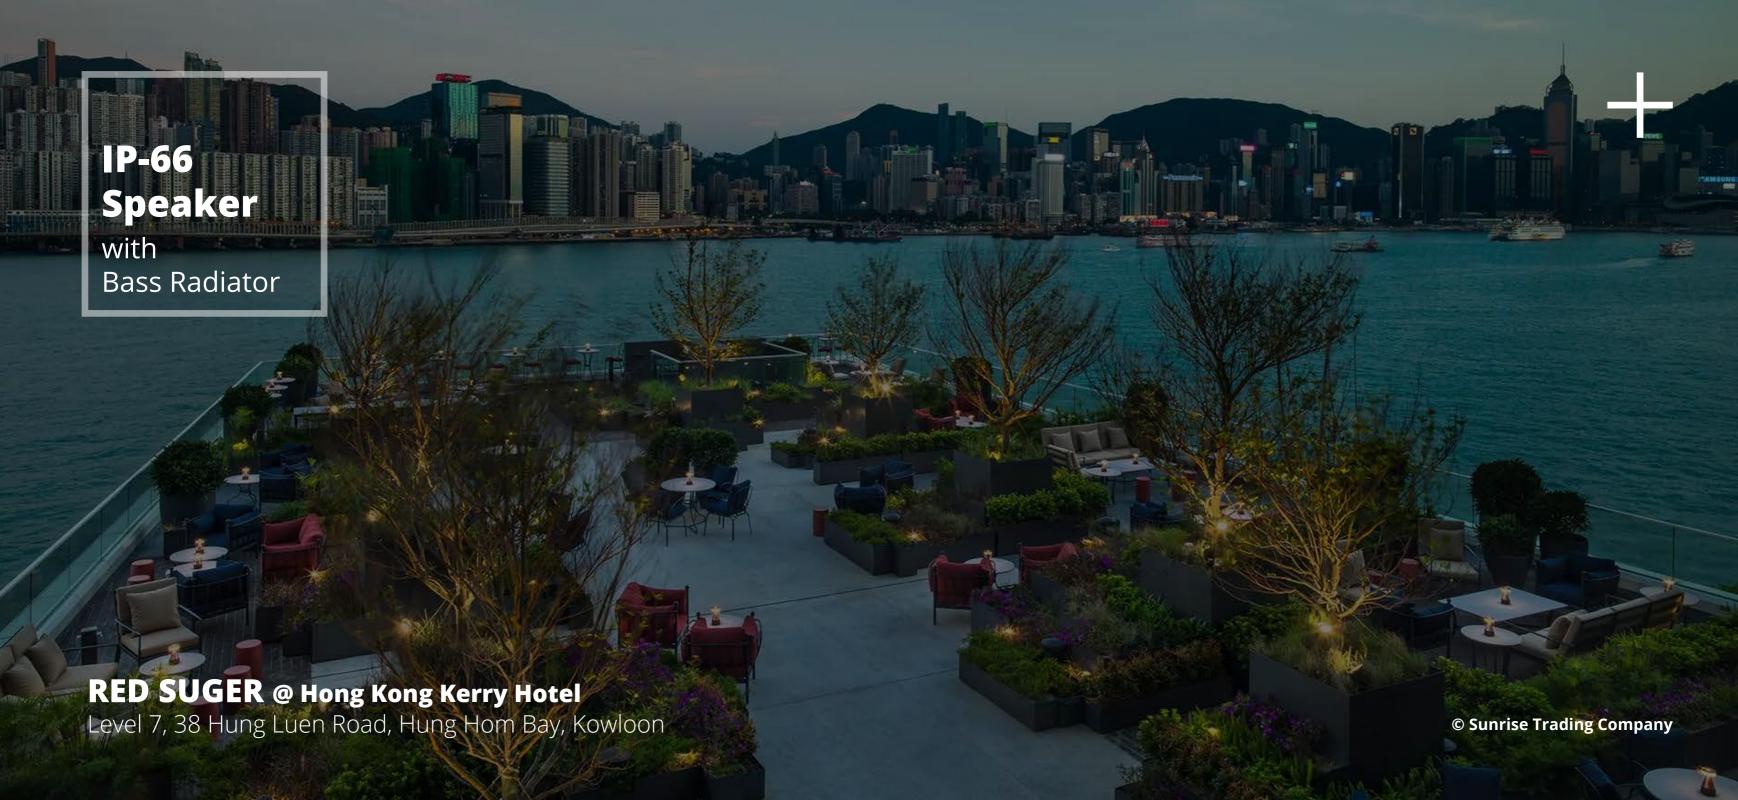

RED SUGAR REM.1

Passive radiator
is a terrific way to diverting
valuable energy into creating
that lovely bass effect that
we all enjoy so much.

7/F @ Hong Kong Kerry Hotel

© Sunrise Trading Company