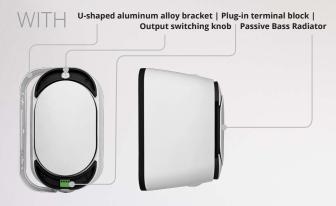

## **IP-66 Cabinet Music Speaker**

with Bass Radiator & 70V/100V Transformer

7.87" x 11.22" x 7.68" 6.61 lbs

- Using a Passive Bass Radiator design, generate deep, resonant tones, delivering richer sounds at lower octaves.
- Equipped with a durable U-shaped aluminum alloy bracket, it can be installed vertically or horizontally on the wall or ceiling. Angle can be adjusted with the knob-type fixing clip.

40 watt (IEEE219)

**Termination** Pluggabel Terminal Blocks **Transformer Power** 8Ω / 0 / 40W / 20W / 10W / 5W

Housing Material ABS
Weather Proof IP-66

**Dimension** W200 x H285 x D195 mm

**Net Weight** 3 kg