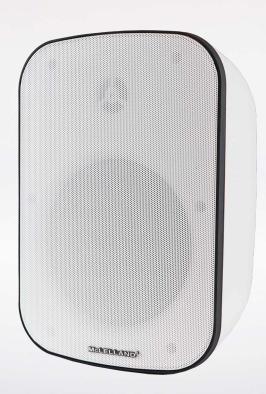

## **IP-66 Cabinet Music Speaker**

with Bass Radiator & 70V/100V Transformer

7.87" x 11.22" x 7.68" 6.61 lbs

- Using a Passive Bass Radiator design, generate deep, resonant tones, delivering richer sounds at lower octaves.
- Equipped with a durable U-shaped aluminum alloy bracket, it can be installed vertically or horizontally on the wall or ceiling. Angle can be adjusted with the knob-type fixing clip.

## **SPECIFICATION**

**LF Unit** 6.5" Graphite Cone, Rubber Surround

**HF Unit** 1" Silk Soft Dome

Impedance  $8\Omega$ 

Output SPL 86 ± 3dB

**Freq. Range** 90 Hz  $\sim$  20 kHz  $\pm$  3dB

Rated Input Power 80 watt Program,