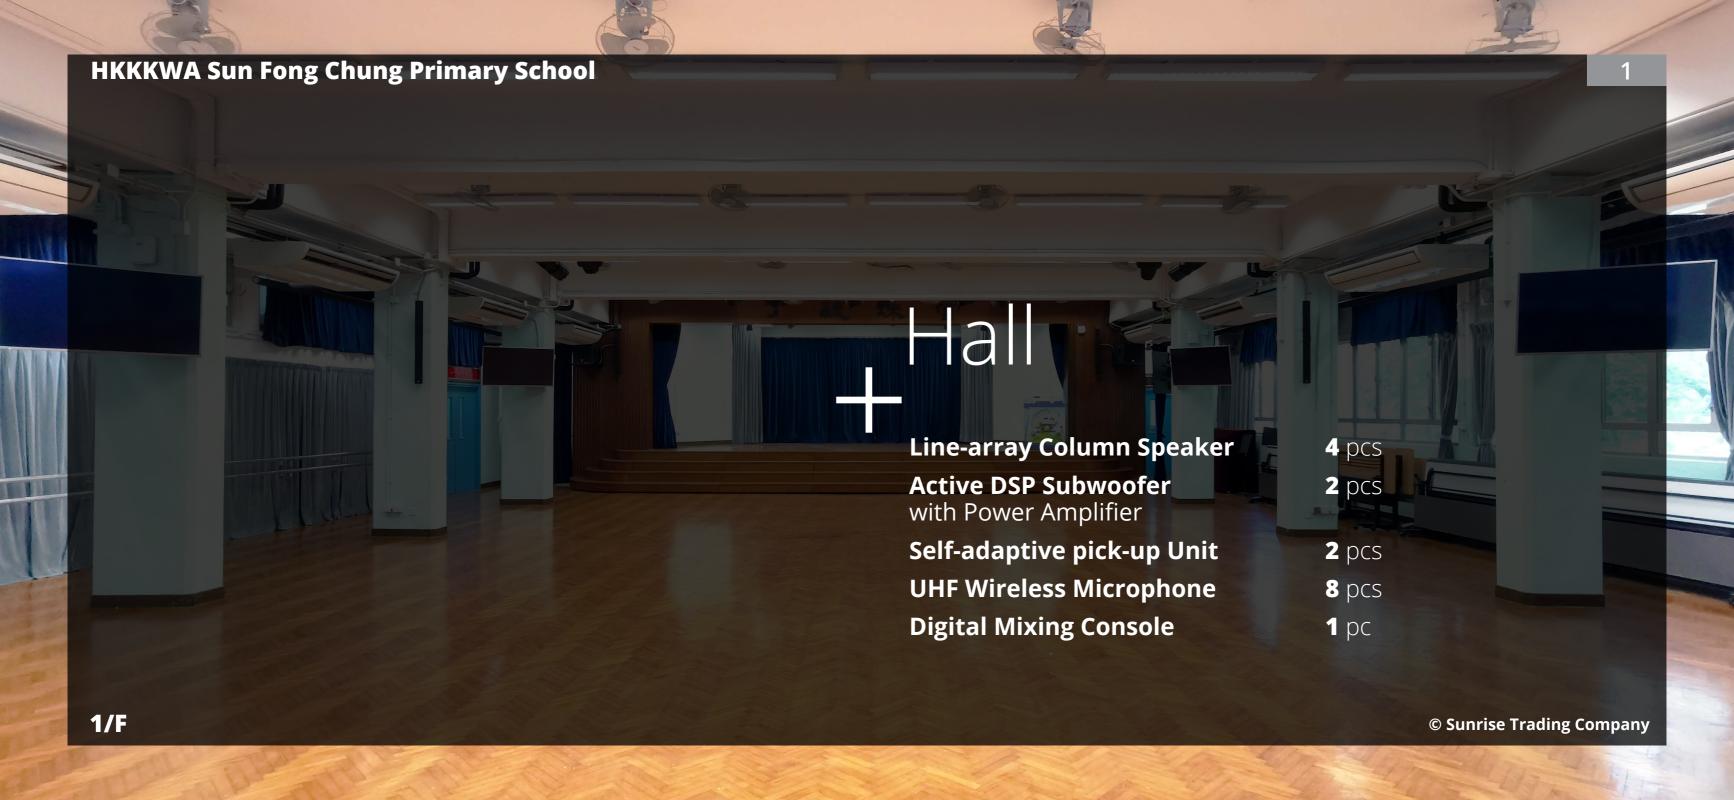

## **QP-16**

**Line-array Column Speaker** 

(wall-mounted installation)

16 speaker drive mounted in a line and fed in phase.

Reducing the reverberation and echo that Traditional Speaker would made. Enhance STIPA by improving Speech Intelligibility.

**HKKKWA Sun Fong Chung Primary School | Hall** 











## MA5A

Self-adaptive pick-up Unit

(Rigging-mounted installation with DB097)

Integrated mixer, digital amplifier, audio processor, network swtich, feedback suppressor and array microphone

**6 FEATURES - ALL in ONE** 

Installed with accessory



DB097
Adjustable Hanger

© Sunrise Trading Company