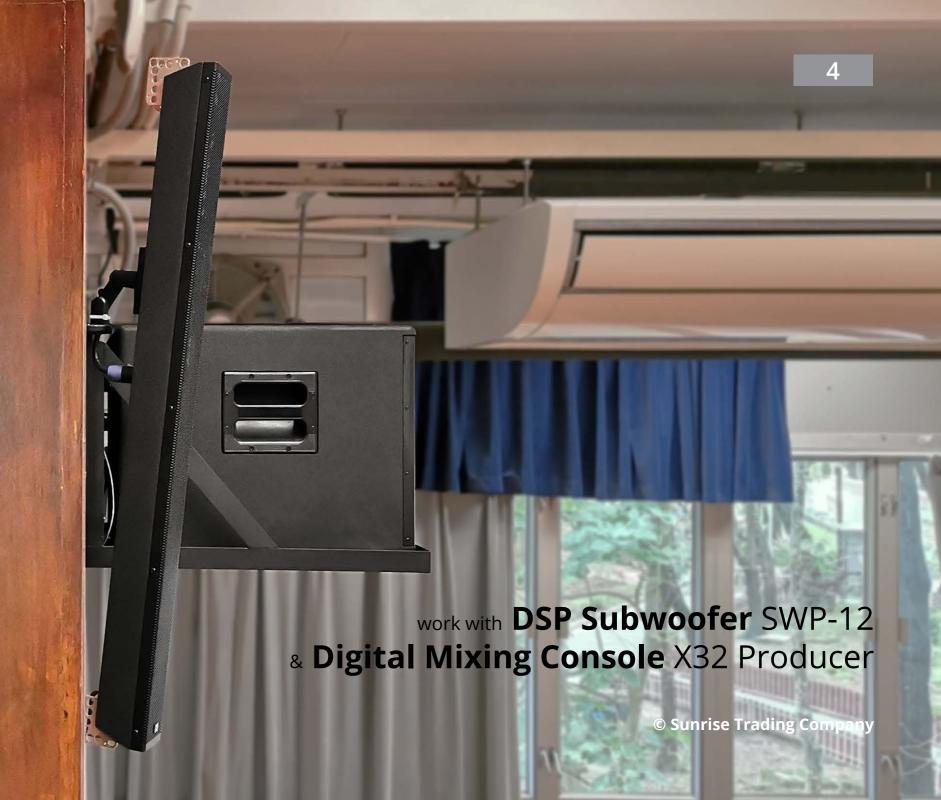

## **QP-16**

**Line-array Column Speaker** 

(wall-mounted installation)

16 speaker drive mounted in a line and fed in phase.

Reducing the reverberation and echo that Traditional Speaker would made. Enhance STIPA by improving Speech Intelligibility.

**HKKKWA Sun Fong Chung Primary School | Hall** 











## MA5A

Self-adaptive pick-up Unit

(Rigging-mounted installation with DB097)

Integrated mixer, digital amplifier, audio processor, network swtich, feedback suppressor and array microphone

**6 FEATURES - ALL in ONE** 

Installed with accessory



DB097
Adjustable Hanger

© Sunrise Trading Company