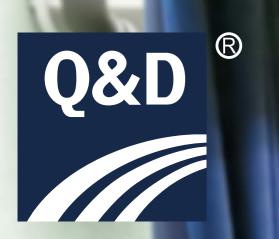

## **QP-16**

**Line-array Column Speaker** 

(wall-mounted installation)

16 speaker drive mounted in a line and fed in phase.

Reducing the reverberation and echo that Traditional Speaker would made. Enhance STIPA by improving Speech Intelligibility.

**HKKKWA Sun Fong Chung Primary School | Hall** 