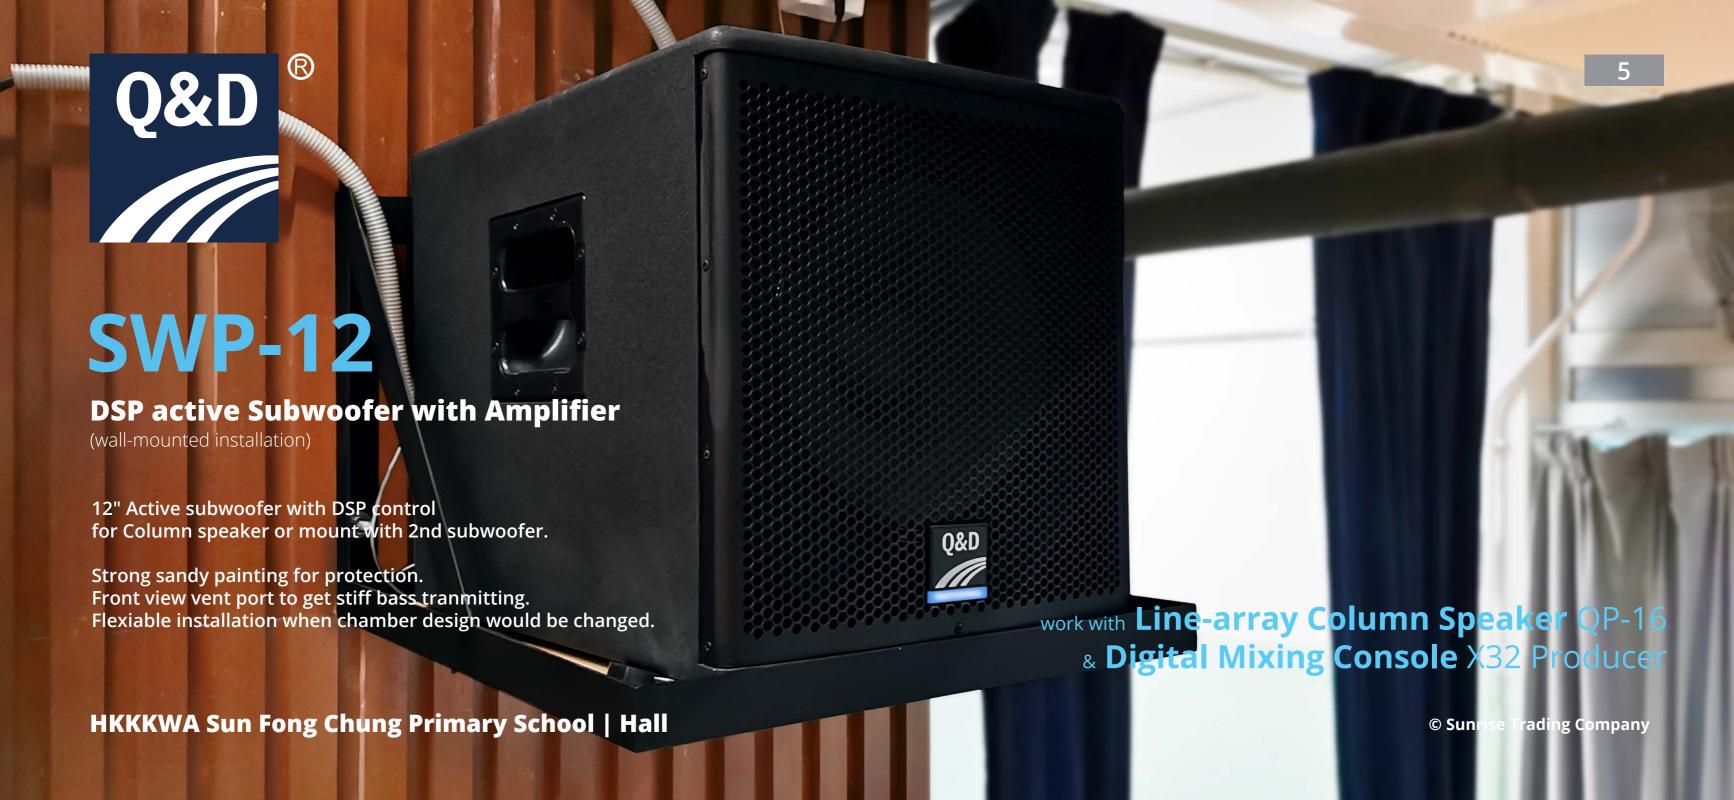

## **QP-16**

**Line-array Column Speaker** 

(wall-mounted installation)

16 speaker drive mounted in a line and fed in phase.

Reducing the reverberation and echo that Traditional Speaker would made. Enhance STIPA by improving Speech Intelligibility.

**HKKKWA Sun Fong Chung Primary School | Hall** 











## MA5A

Self-adaptive pick-up Unit

(Rigging-mounted installation with DB097)

Integrated mixer, digital amplifier, audio processor, network swtich, feedback suppressor and array microphone

**6 FEATURES - ALL in ONE** 

Installed with accessory



DB097
Adjustable Hanger

© Sunrise Trading Company