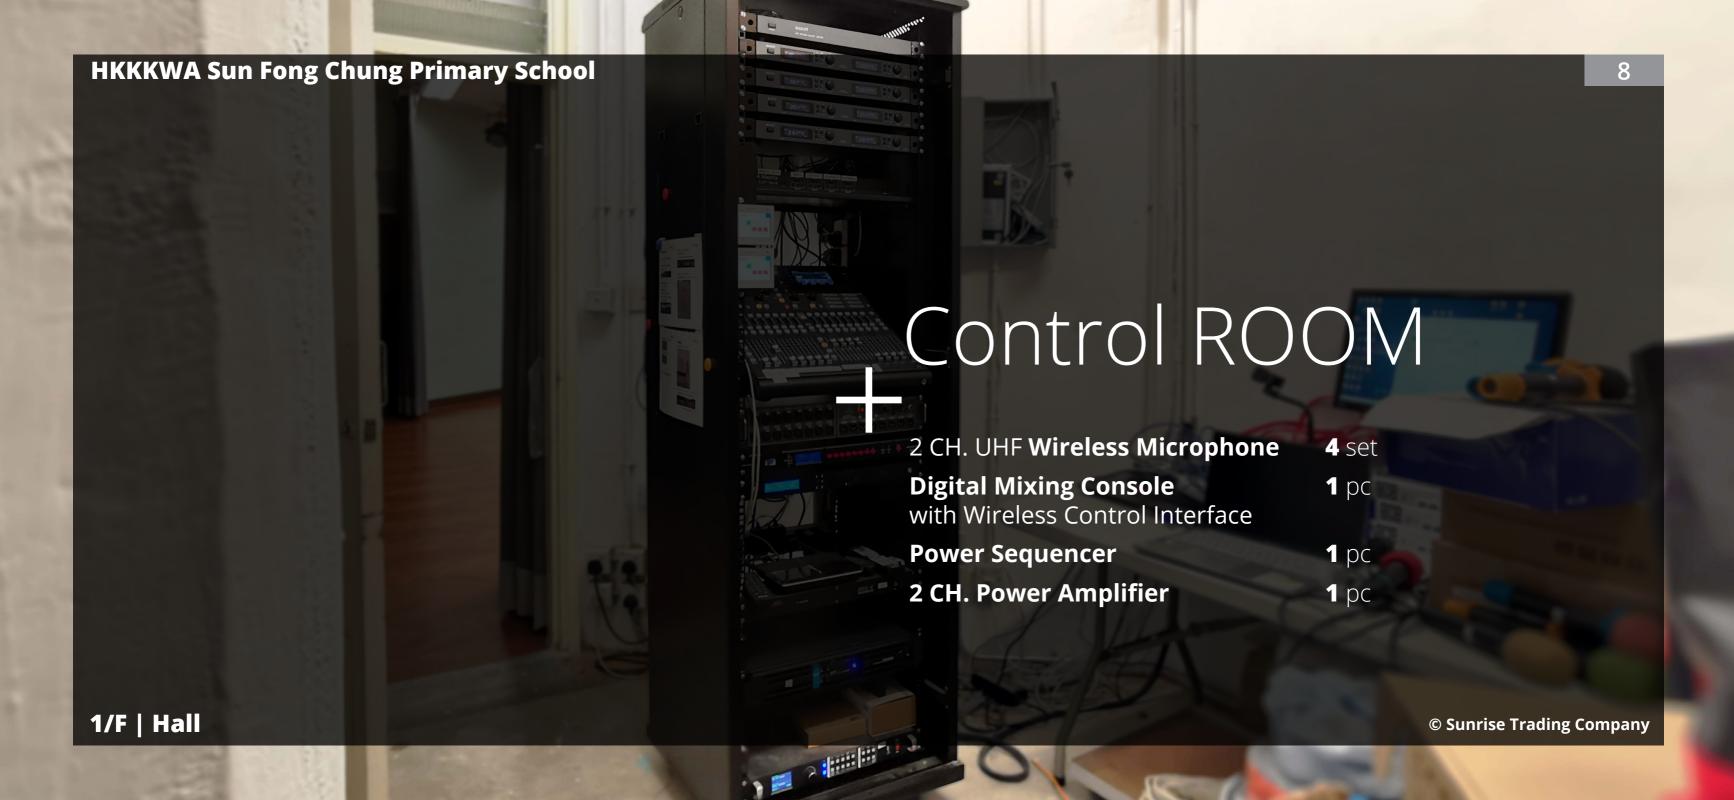

## **QP-16**

**Line-array Column Speaker** 

(wall-mounted installation)

16 speaker drive mounted in a line and fed in phase.

Reducing the reverberation and echo that Traditional Speaker would made. Enhance STIPA by improving Speech Intelligibility.

**HKKKWA Sun Fong Chung Primary School | Hall** 











## MA5A

Self-adaptive pick-up Unit

(Rigging-mounted installation with DB097)

Integrated mixer, digital amplifier, audio processor, network swtich, feedback suppressor and array microphone

**6 FEATURES - ALL in ONE** 

Installed with accessory



DB097
Adjustable Hanger

© Sunrise Trading Company