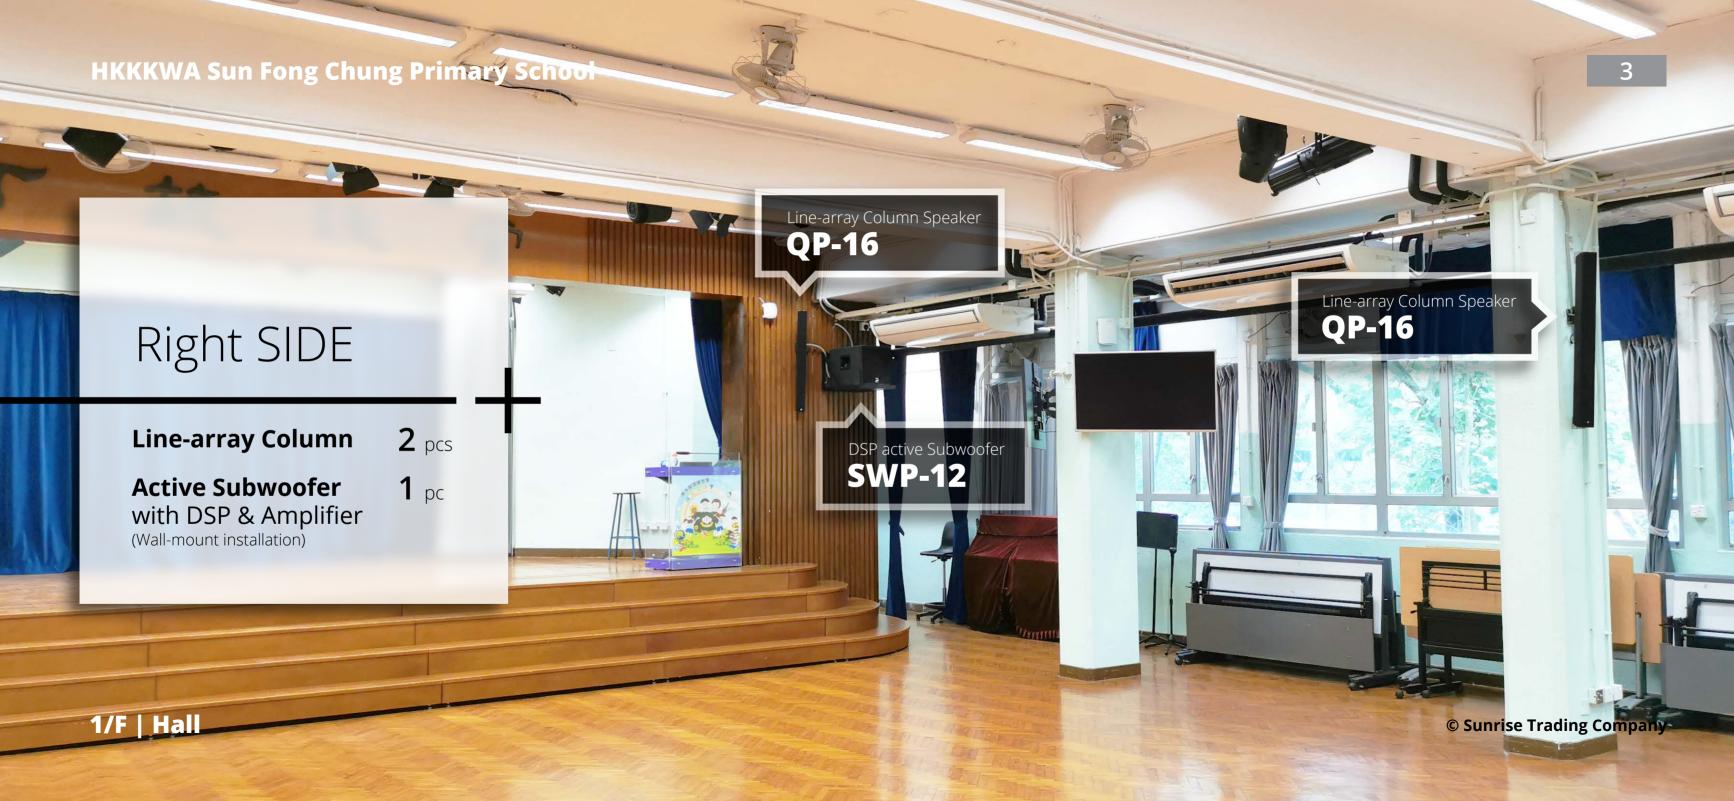

## **QP-16**

**Line-array Column Speaker** 

(wall-mounted installation)

16 speaker drive mounted in a line and fed in phase.

Reducing the reverberation and echo that Traditional Speaker would made. Enhance STIPA by improving Speech Intelligibility.

**HKKKWA Sun Fong Chung Primary School | Hall** 