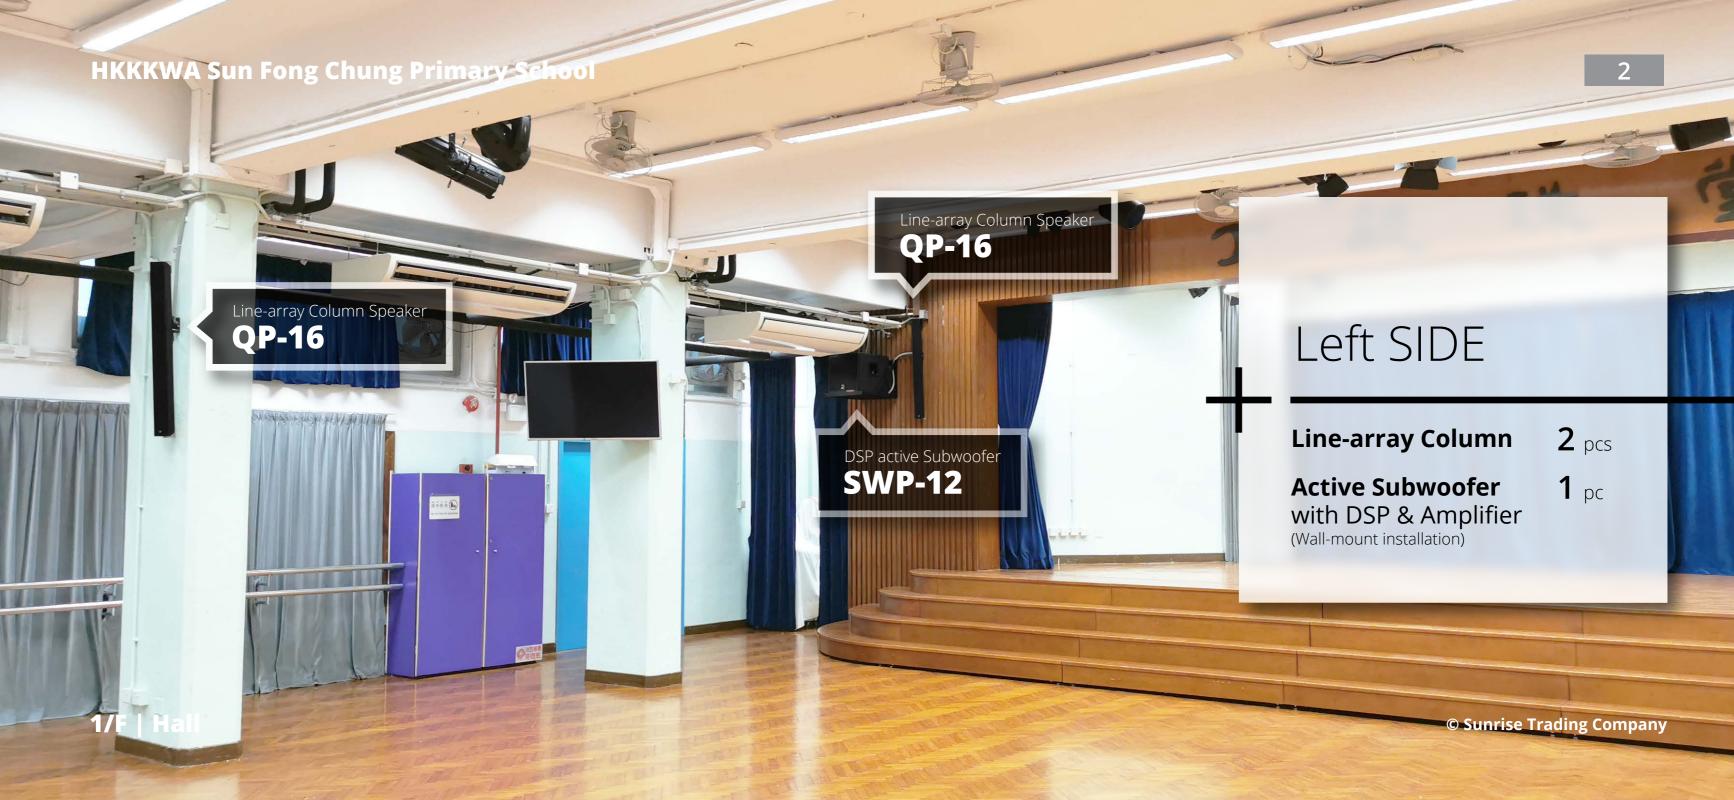

## **QP-16**

**Line-array Column Speaker** 

(wall-mounted installation)

16 speaker drive mounted in a line and fed in phase.

Reducing the reverberation and echo that Traditional Speaker would made. Enhance STIPA by improving Speech Intelligibility.

**HKKKWA Sun Fong Chung Primary School | Hall** 