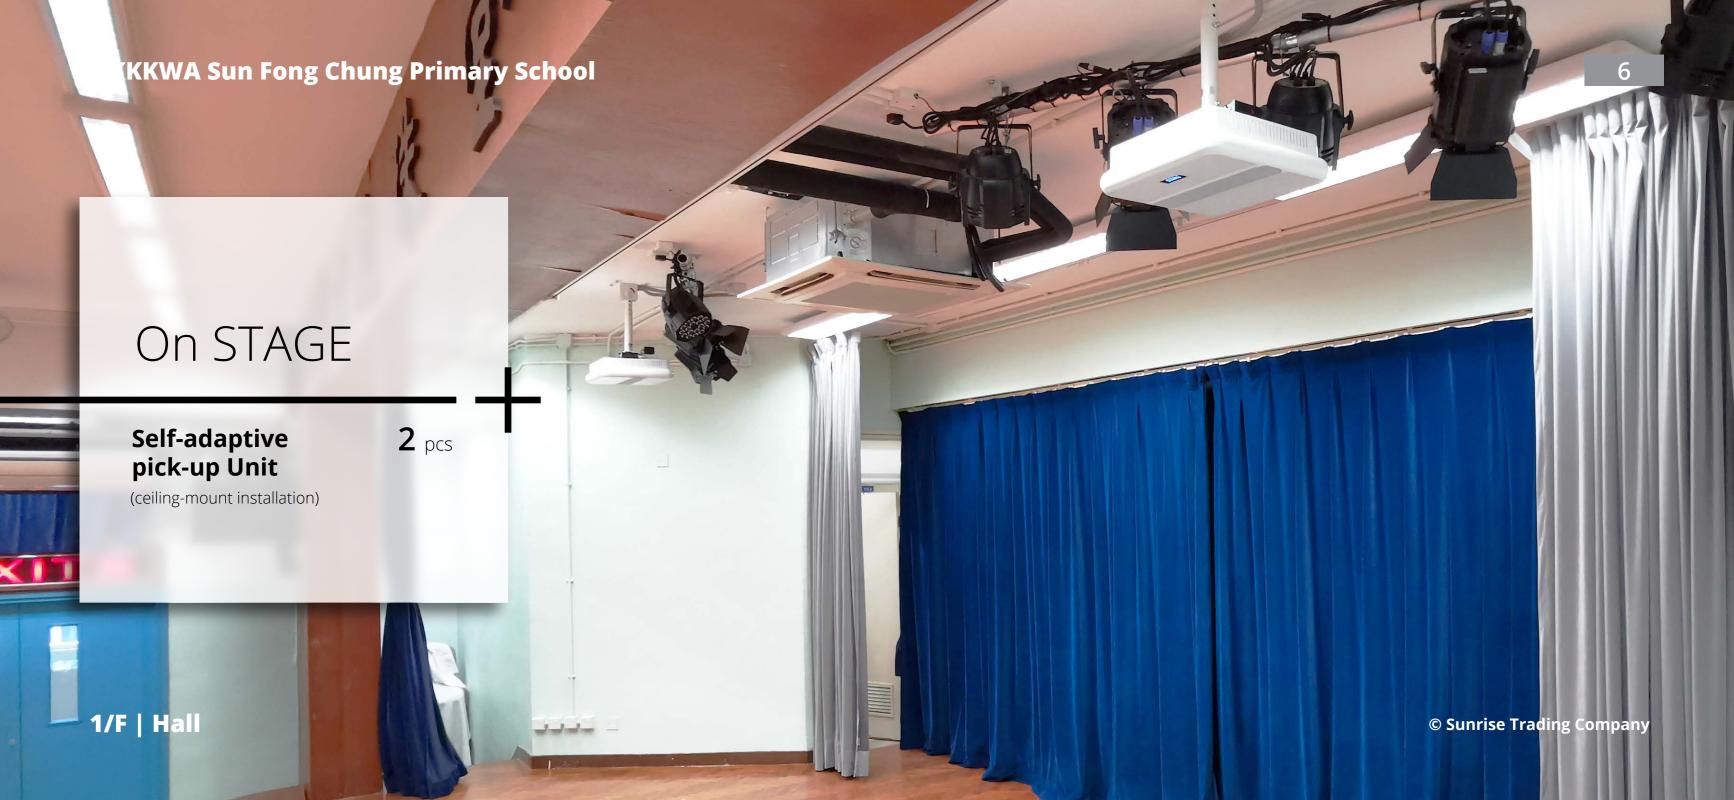

**HKKKWA Sun Fong Chung Primary School | Hall** 

## MA5A

Self-adaptive pick-up Unit

(Rigging-mounted installation with DB097)

Integrated mixer, digital amplifier, audio processor, network swtich, feedback suppressor and array microphone

**6 FEATURES - ALL in ONE** 

Installed with accessory

DB097
Adjustable Hanger

© Sunrise Trading Company