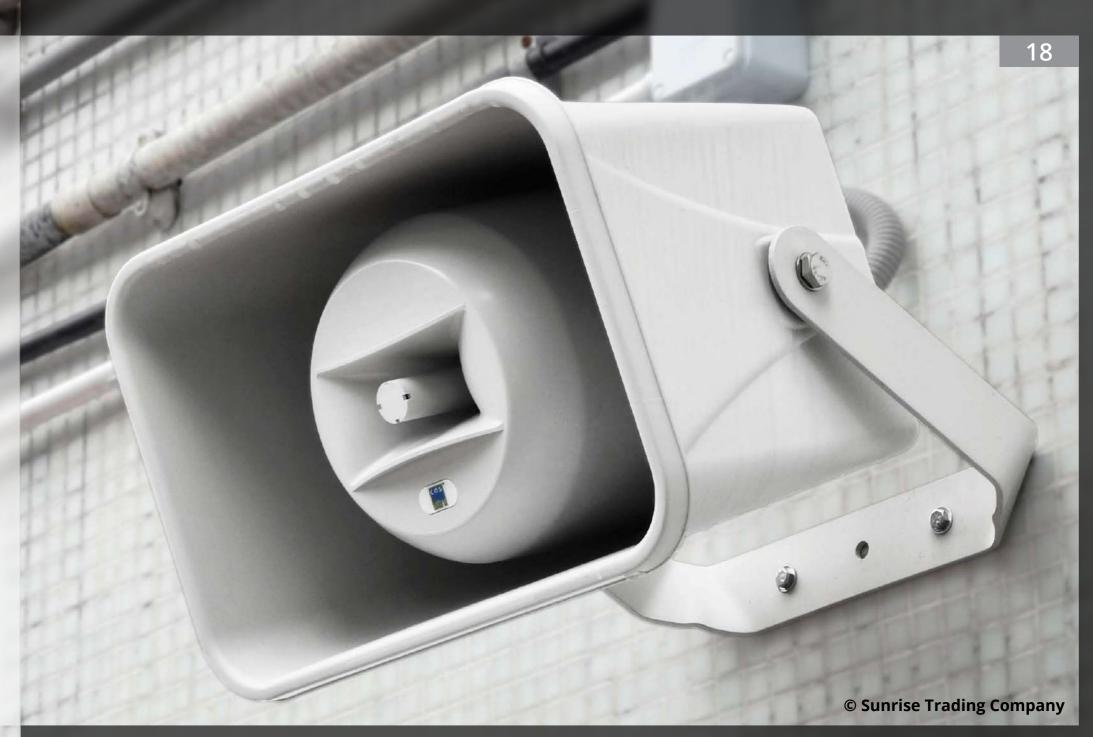

# Playground

Music Horn Loudspeaker 4 pcs

Music Horn Loudspeaker

G/F | Playground

E

### MUH-6300 Music Horn Loudspeaker

100 Hours Life Tested

CE Certified(EMC & LVD)

IP Rated

- 🗹 Rustproof
- EASE Data
- RoHS Compliance
- 🗹 UV Protected
- Withstanding/Insulation Tested

Dust-proof

**UV** Protected