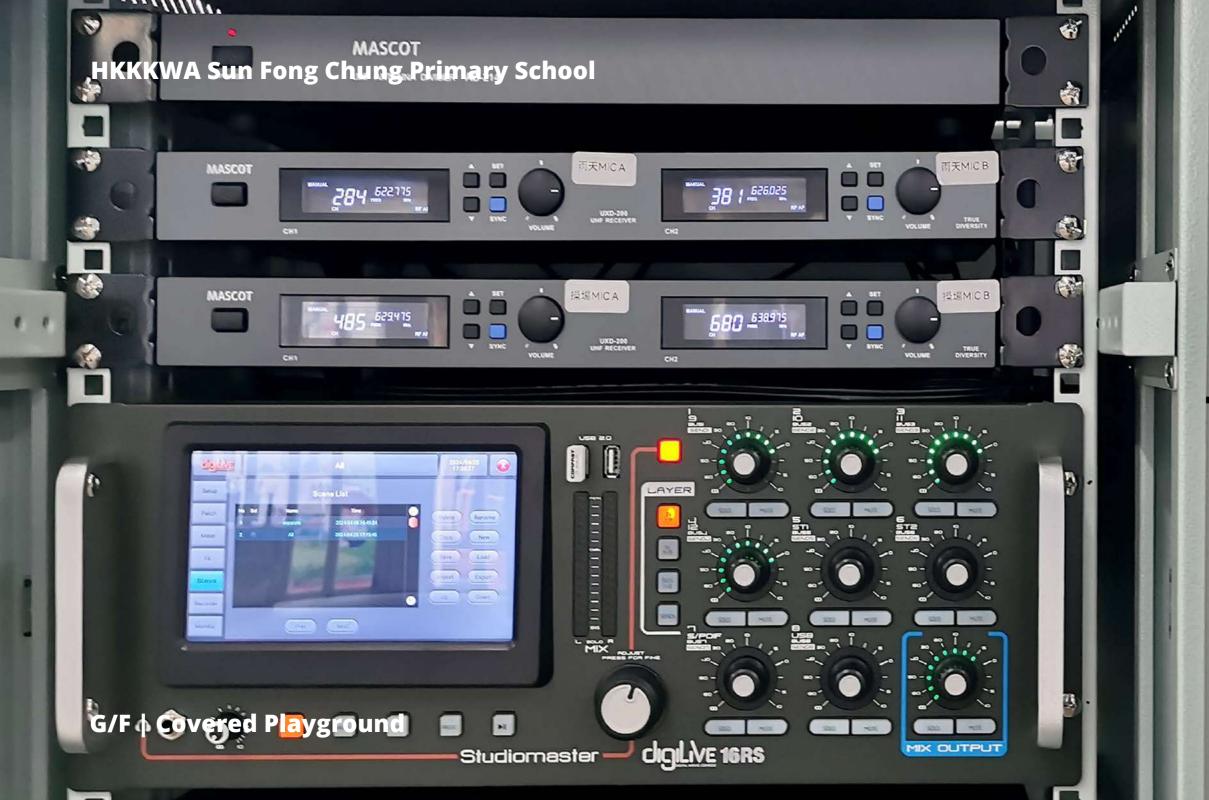

HKKKWA Sun Fong Chung Primary School

#### Digital Mixer with wireless control Interface

**1** pc

13

### 2 CH. Wireless 2 set Microphone systm

work with UHF antenna divider