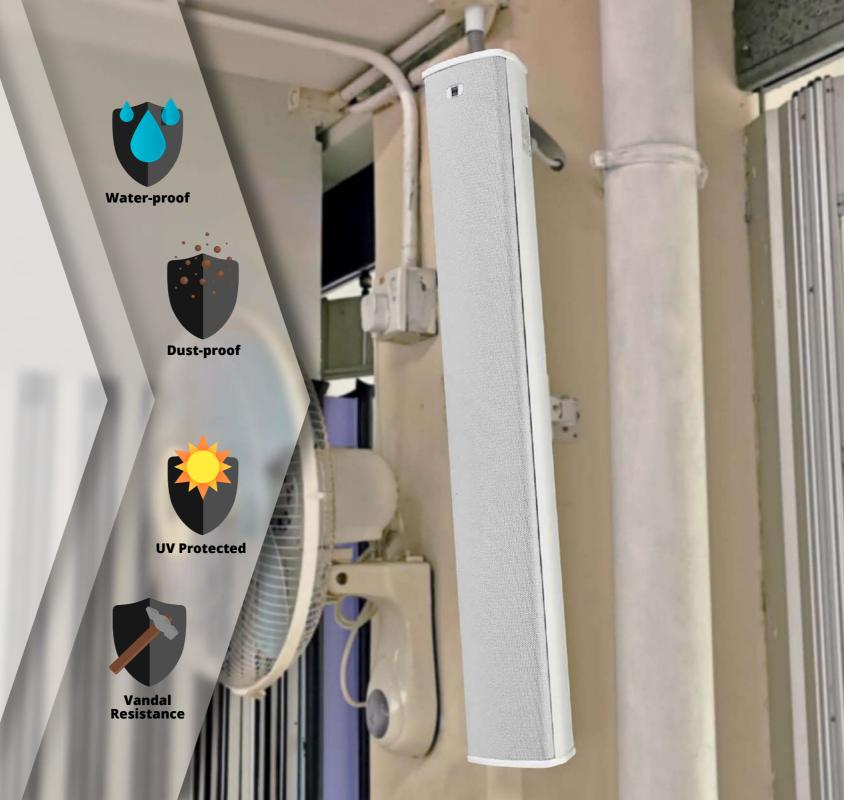

### **COS-3300** Column Loudspeaker

100 Hours Life Tested

- CE Certified(EMC & LVD)
- IP Rated
- Rustproof
- EASE Data
- **RoHS** Compliance
- UV Protected
- Withstanding/ Insulation Tested

© Sunrise Trading Company

### MUH-6300 Music Horn Loudspeaker

100 Hours Life Tested

CE Certified(EMC & LVD)

IP Rated

- 🗹 Rustproof
- EASE Data
- RoHS Compliance
- 🗹 UV Protected
- Withstanding/Insulation Tested

Dust-proof

**UV** Protected

Vandal Resistance