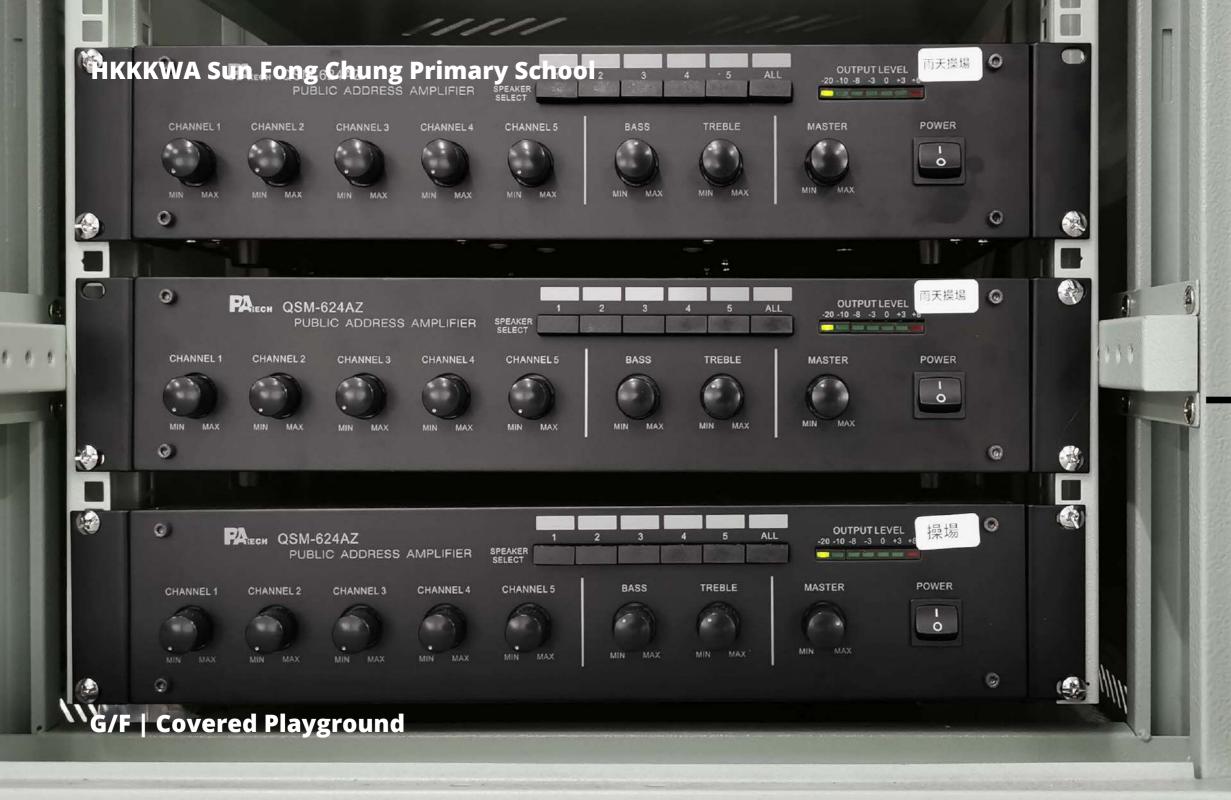

HKKKWA Sun Fong Chung Primary School

## 42U Rack

## **5 Zone Amplifier 3** pcs work at Constant Voltage

WORK at COnstant Voltage