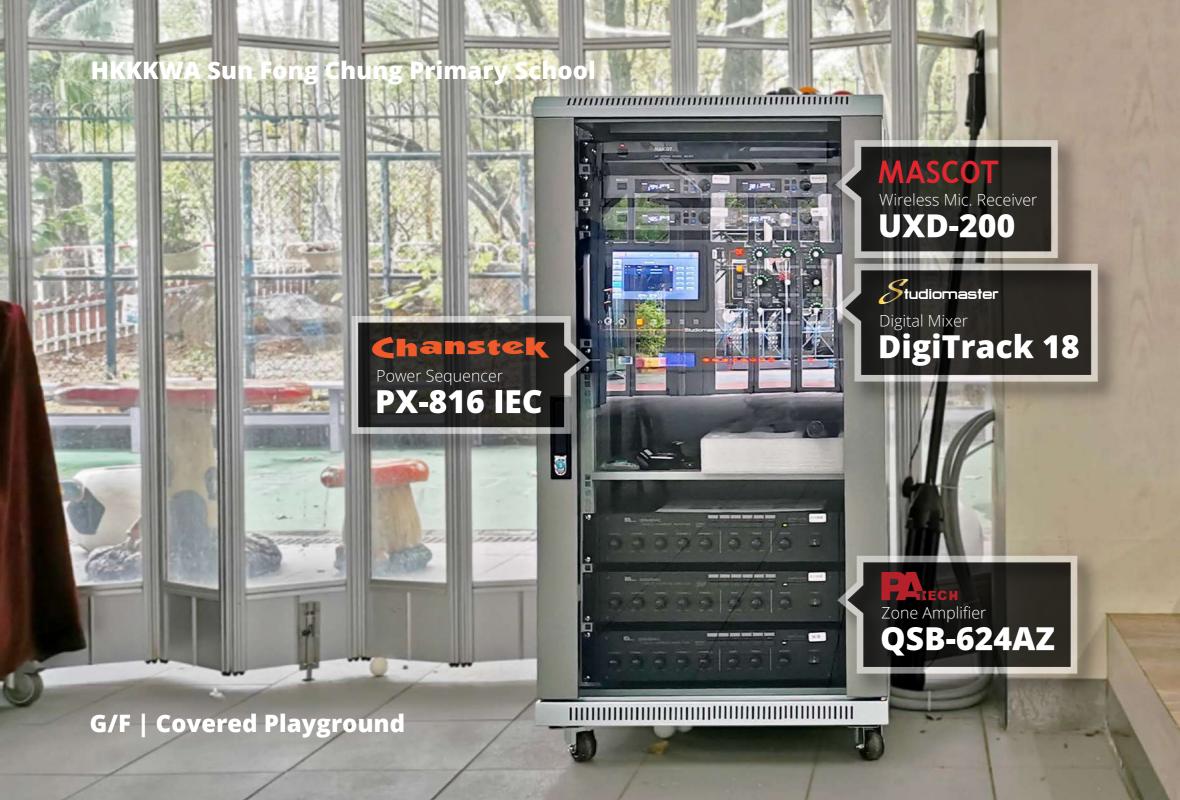

HKKKWA Sun Fong Chung Primary School

## 42U Rack

#### Digital Mixer with wireless control Interface

**1** pc

13

### 2 CH. Wireless 2 set Microphone systm

work with UHF antenna divider

## **5 Zone Amplifier 3** pcs work at Constant Voltage

WORK at COnstant Voltage