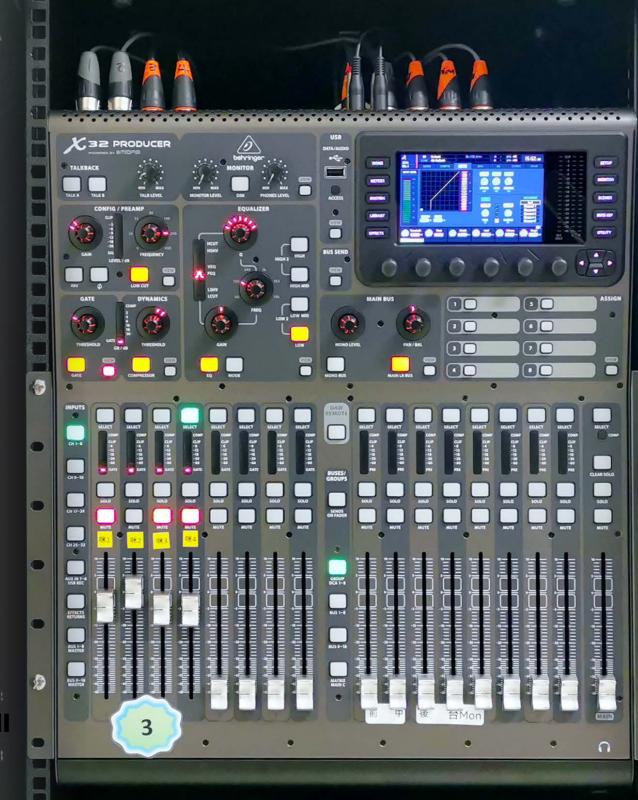

# X32 Producer

## **Digital Mixing Console**

(rack-mounted installation)

40-Input, 25-Bus Rack-Mountable Digital Mixing Console with 16 Programmable Midas Preamps

17 Motorized Faders, 32 Channel Audio Interface and iPad/iPhone\* Remote Control