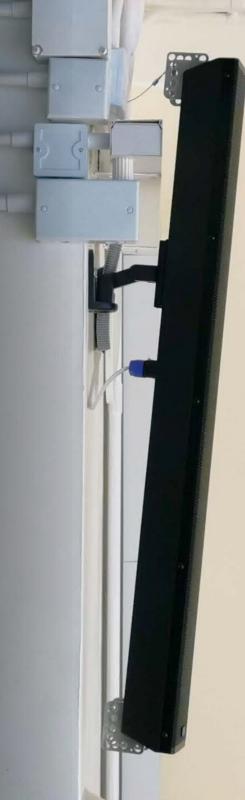

# QP-16

# Line-array Column Speaker

(wall-mounted installation)

16 speaker drive mounted in a line and fed in phase.

Reducing the reverberation and echo that Traditional Speaker would made. Enhance STIPA by improving Speech Intelligibility.