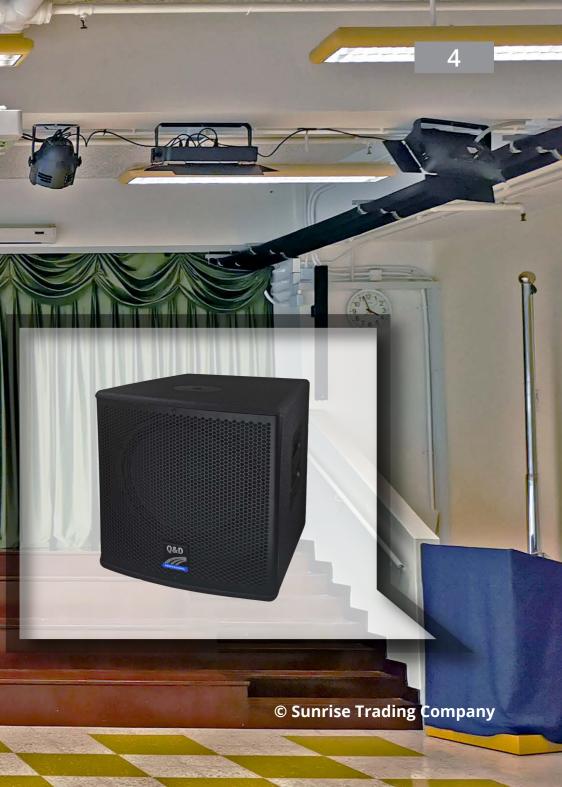

#### **DSP** Active Subwoofer

**2** pcs

# Q&D

# **SWP-12 12" Active Subwoofer** with **DSP**

**EXIT出口** 

(placed on the floor)

15" woofer driver integrated with 1000-watt amplifier, output for 2 Column Speaker @ 4Ω

DSP controlled by Computer Application with USB connection for both Column Speaker & Subwoofer itself.