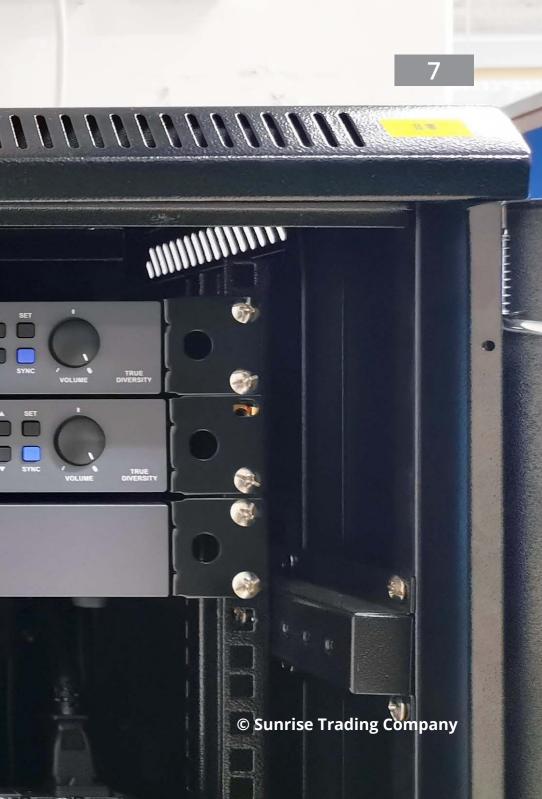

# Wireless Microphone Receiver with wireless Microhpone **Digital Mixing Console Power Sequencer Power Amplifier**

42U RACK

**2** pcs 4 pcs **1** pc **1** pc **1** pc

© Sunrise Trading Company

### Wireless Microphone Receiver

(rack-mounted installation)

True diversity transmission range: up to 100 meter / 300 feet.

700 available UHF frequency channels. Up to 8 systems can be used simultaneously.