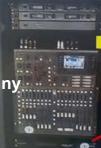

# Wireless Microphone Receiver with wireless Microhpone **Digital Mixing Console Power Sequencer Power Amplifier**

42U RACK

**2** pcs 4 pcs **1** pc **1** pc **1** pc

© Sunrise Trading Company

# 

MASCOT

UHF ANTENNA DIVIDER AD-214

# UXD-200

### Wireless Microphone Receiver

(rack-mounted installation)

True diversity transmission range: up to 100 meter / 300 feet.

700 available UHF frequency channels. Up to 8 systems can be used simultaneously.