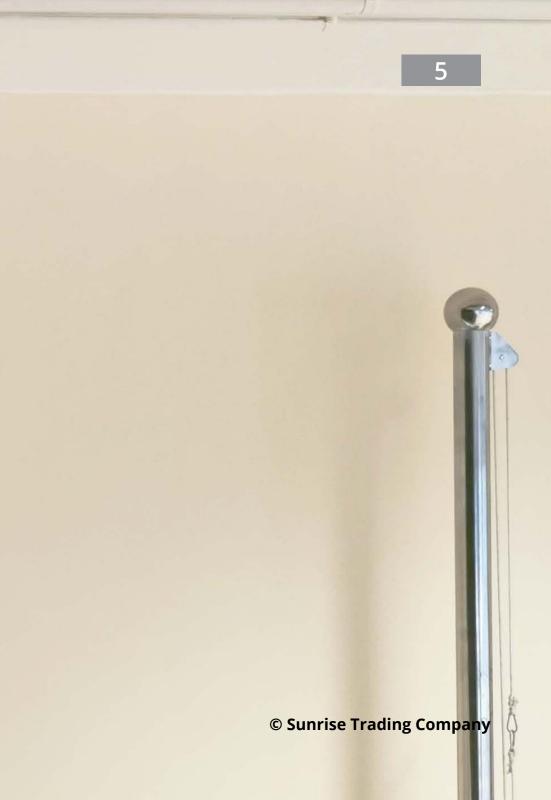

# QP-16

# Line-array Column Speaker

(wall-mounted installation)

16 speaker drive mounted in a line and fed in phase.

Reducing the reverberation and echo that Traditional Speaker would made. Enhance STIPA by improving Speech Intelligibility.