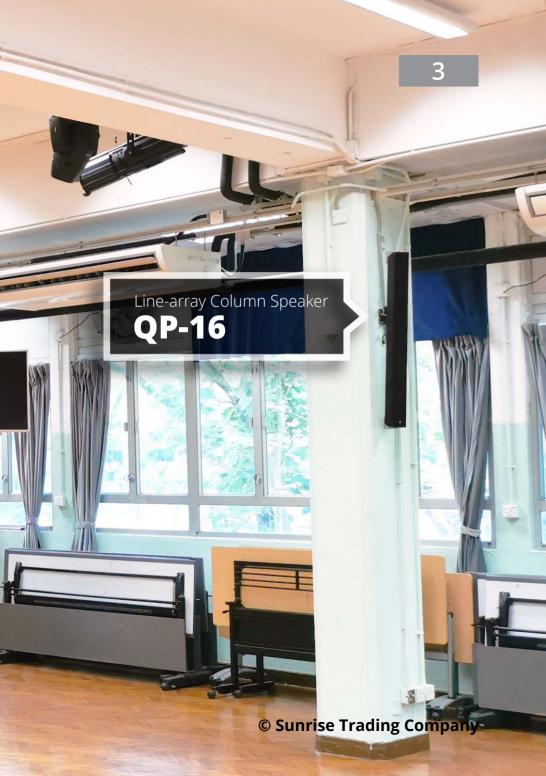

.

Line-array Column Speaker QP-16

#### Line-array Column Speaker

(wall-mounted installation)

16 speaker drive mounted in a line and fed in phase.

Reducing the reverberation and echo that Traditional Speaker would made. Enhance STIPA by improving Speech Intelligibility.