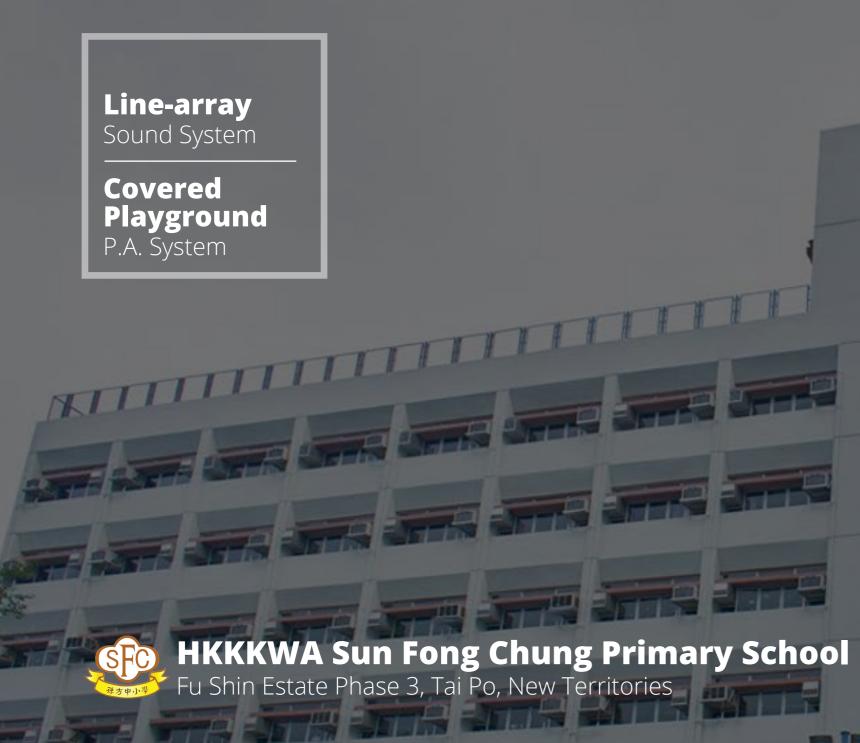

© Sunrise Trading Company

HH

THE

## Hall

Line-array Column Speaker Active DSP Subwoofer equipped with Power Amplifier Self-adaptive pick-up Unit UHF Wireless Microphone Digital Mixing Console

2 pcs
2 pcs
8 pcs
1 pc

4 pcs



17

9

DSP active Subwoofer SWP-12

.

Line-array Column Speaker QP-16

### Left SIDE

#### Line-array Column

Active Subwoofer with DSP & Amplifier (Wall-mount installation) 2 pcs 1 pc

## Right SIDE

#### Line-array Column

**2** pcs

Line-array Column Speaker

DSP active Subwoofer SWP-12

TE

**QP-16** 

Active Subwoofer with DSP & Amplifier (Wall-mount installation)

1/F | Hall

**1** pc



# ® Q&D

#### Line-array Column Speaker

(wall-mounted installation)

16 speaker drive mounted in a line and fed in phase.

Reducing the reverberation and echo that Tradi