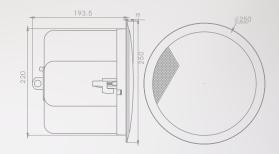

## **SPECIFICATION**

| Rated Power (rms)        | 60W                               |
|--------------------------|-----------------------------------|
| Impedance                | 8Ω                                |
| SPL (1W / 1m)            | 89dB                              |
| Max. SPL (Rated W / 1m)  | 107dB                             |
| Frequency Range (-10dB)  | 75 Hz ~ 25k Hz                    |
| Dispersion 1k Hz / 4k Hz | 140°/75°                          |
| Operating Temperature    | -30°C ~ +60°C                     |
| Termination              | Removable locking connector       |
|                          | with screw-down terminals,        |
|                          | 2 input terminals and 2 loop-thru |
|                          | output terminals                  |
| Material                 | Baffle: High Impact ABS,          |
|                          | Backcan: Steel                    |
| Colour / Finish          | White                             |
| Dimensions               | Dia. 250 X H 208.5 mm.            |
| Cutout Size              | Dia. 220 mm.                      |
| Net Weight (ea)          | 3.12 kg                           |
| Mounting                 | Rotating mount tabs               |
|                          |                                   |