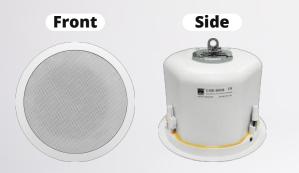

## **Bass Reflex | 2-Way Ceiling Loudspeaker**

Public Address Series

## ø9.84"x H8.21" 6.88 lbs

S В 8 6 6 0

Very high quality 6.5" 2-way speaker, with a polypropylene cone, 13-ounce magnet. Fully rated for air handling spaces.

- ✓ 100 Hours Life Tested
- CE Certified (EMC & LVD)
- 🚺 EASE Data
- RoHS Compliance
- Withstanding/Insulation Tested

- Bass reflex design. Ported enclosure for extended bass response. Compact foreground and sound reinforcement quality.
- Removable locking connector with screw-down terminals, 2 input terminals and 2 loop-thru output terminals