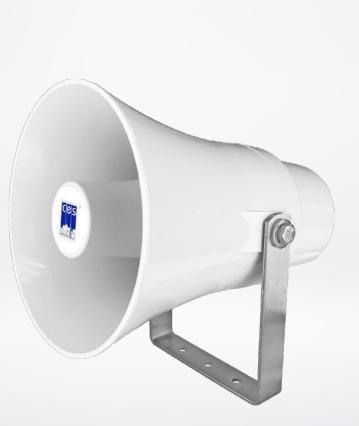

## IP-66 | Plastic Horn Loudspeaker

Dia.6.15" x L8.67"

3.40 lb

P R Н 0 6

Built-in line transformer with screwdriver adjustable power selector (sealed)

✓ 100 Hours Life Tested
 ✓ CE Certified (EMC & LVD)
 ✓ IP Rated
 ✓ Rustproof
 ✓ EASE Data
 ✓ RoHS Compliance
 ✓ UV Protected
 ✓ Withstanding/Insulation Tested

- Stainless steel mounting bracket
  & exterior hardware
- Rotary power selector
- High impact ABS construction

© Sunrise Trading Company