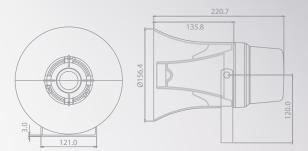

## **SPECIFICATION**

Rated Power (rms) Impedance Power Taps @ 100V Power Taps @ 70V SPL (1W / 1m) Max. SPL (Rated W / 1m) 116 dB Frequency Range (-10dB) 380 Hz ~ 9k Hz Frequency Range (-20dB) 340 Hz ~ 11k Hz Dispersion 1k Hz / 4k Hz 210°/45° **Operating Temperature** -30°C~+60°C Ingress Protection Power Selection Material Colour / Finish Dimensions Net Weight (ea) Mounting

10W 1kΩ, 2kΩ, 4kΩ, 8kΩ, OFF & 8Ω 10W, 5W, 2.5W, 1.25W, OFF & 8Ω 5W, 2.5W, 1.25W, 0.625W, OFF & 8Ω 106 dB 116 dB 380 Hz ~ 9k Hz 340 Hz ~ 11k Hz 210°/45° -30°C~+60°C IEC 529 IP 66 Selecting switch Housing: High impact ABS Grey 156.4 Dia. x L 220.7 mm 1.54 kg U Type stainless steel bracket