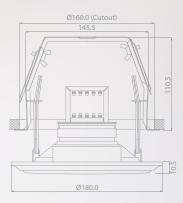

Frequency Range (-10dB) 100 Hz ~ 20k Hz Dispersion 1k Hz / 4k Hz 140°/70° Operating Temperature -30°C ~ +60°C Plug

Power Selection

Material Baffle: Steel, Grille: Steel

Colour / Finish White

**Dimensions** Dia. 180 X H 121 mm **Cutout Size** Dia. 160 mm Net Weight (ea) 1.30 kg Mounting Spring loaded