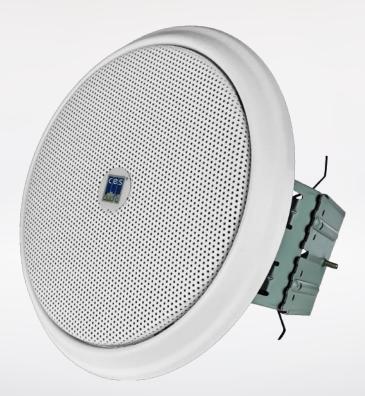

## **Quick-Mount Ceiling Loudspeaker**

Public Address Series

ø7.09" x H4.76" 2.87 lbs

M - 5

✓ 100 Hours Life Tested

CE Certified (EMC & LVD)

✓ EASE Data

RoHS Compliance

## Side

- Fitted with a 5.25" twin cone driver unit. Designed to offer wide response for music & speech.
- Dished grille design for acoustic integrity. Finished in white.

## **SPECIFICATION**

Rated Power (rms)

Impedance 1.67kΩ, 3.33kΩ, 6.67kΩ & 13.33kΩ

6W, 3W, 1.5W & 0.75W Power Taps @ 100V Power Taps @ 70V 3W, 1.5W, 0.75W & 0.375W

SPL (1W / 1m) 92dB Max. SPL (Rated W / 1m) 99dB

Frequency Range (-10dB) 100 Hz ~ 20k Hz Dispersion 1k Hz / 4k Hz 140°/70° Operating Temperature -30°C ~ +60°C Plug

Power Selection

Material Baffle: Steel, Grille: Steel

Colour / Finish White

**Dimensions** Dia. 180 X H 121 mm **Cutout Size** Dia. 160 mm Net Weight (ea) 1.30 kg Mounting Spring loaded