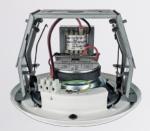

## **Quick-Mount Ceiling Loudspeaker**

Public Address Series

ø7.09" x H4.76" 2.87 lbs

M - 5

✓ 100 Hours Life Tested

CE Certified (EMC & LVD)

✓ EASE Data

RoHS Compliance

Withstanding/Insulation Tested

## Side



- Fitted with a 5.25" twin cone driver unit. Designed to offer wide response for music & speech.
- Dished grille design for acoustic integrity. Finished in white.







## **SPECIFICATION**

Rated Power (rms)

Impedance 1.67kΩ, 3.33kΩ, 6.67kΩ & 13.33kΩ

6W, 3W, 1.5W & 0.75W Power Taps @ 100V Power Taps @ 70V 3W, 1.5W, 0.75W & 0.375W

SPL (1W / 1m) 92dB Max. SPL (Rated W / 1m) 99dB

Frequency Range (-10dB) 100 Hz ~ 20k Hz Dispersion 1k Hz / 4k Hz 140°/70° Operating Temperature -30°C ~ +60°C Plug

Power Selection

Material Baffle: Steel, Grille: Steel

Colour / Finish White

**Dimensions** Dia. 180 X H 121 mm **Cutout Size** Dia. 160 mm Net Weight (ea) 1.30 kg Mounting Spring loaded

Quick-Mount bracket assembly

© Sunrise Trading Company