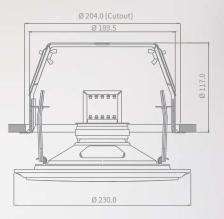

Max. SPL (Rated W / 1m) 104dB

Frequency Range (-10dB) 80 Hz ~ 20k Hz Dispersion 1k Hz / 4k Hz

140°/65°

**Power Selection** 

Operating Temperature -30°C ~ +60°C Plug

Dia. 205 mm

Material

Baffle: Steel, Grille: Steel

Colour / Finish

Dimensions Dia. 230 X H 121 mm

**Cutout Size** Net Weight (ea)

1.7 kg

Mounting

Spring loaded Quick-Mount

bracket assembly

© Sunrise Trading Company