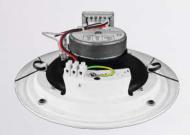

## **REAR**

- Featuring a high quality 6.5" 2-way speaker, with a paper cone, 10-ounce magnet and 2" tweeter with a bi-polar crossover.
- Foreground and sound reinforcement quality. Dished grille design for acoustic integrity.

Colour / Finish

Dimensions Dia. 230 X H 121 mm

**Cutout Size** Net Weight (ea)

1.7 kg

Mounting

Spring loaded Quick-Mount

bracket assembly

© Sunrise Trading Company