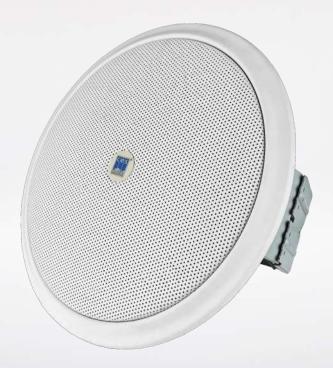

## **Quick Mount 2-Way Ceiling Loudspeaker**

Public Address Series

ø9.06" x H4.76" 3.75 lbs

## **REAR**

- Featuring a high quality 6.5" 2-way speaker, with a paper cone, 10-ounce magnet and 2" tweeter with a bi-polar crossover.
- Foreground and sound reinforcement quality. Dished grille design for acoustic integrity.