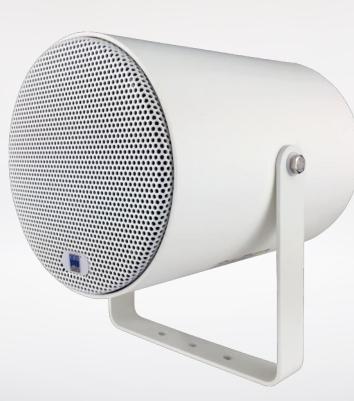

# IEC529 IP-66 | Sound Projector

Public Address Series

### ø5.75" x L8.00" 4.41 lbs

## REAR

- Ingress protected to IEC 529 IP 66. High impact ABS housing with UV stable.
- Designed to give controlled directional sound characteristics. Ideal for music and speech applications.