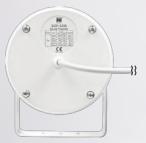

## REAR

- Ingress protected to IEC 529 IP 66. High impact ABS housing with UV stable.
- Designed to give controlled directional sound characteristics. Ideal for music and speech applications.

Colour / Finish Dimensions Net Weight (ea) Mounting

20W 250Ω, 500Ω, 1kΩ, 2kΩ & 4kΩ 20W, 10W, 5W & 2.5W 20W, 10W, 5W, 2.5W & 1.25W 93 dB IEC529 IP-66 6 - core cable Housing: High impact ABS, Grille: Aluminium White Dia. 146 X L 203 mm 2 kg U Type aluminium bracket