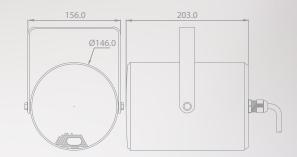

Colour / Finish Dimensions Net Weight (ea) Mounting

20W 250Ω, 500Ω, 1kΩ, 2kΩ & 4kΩ 20W, 10W, 5W & 2.5W 20W, 10W, 5W, 2.5W & 1.25W 93 dB IEC529 IP-66 6 - core cable Housing: High impact ABS, Grille: Aluminium White Dia. 146 X L 203 mm 2 kg U Type aluminium bracket